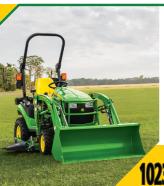

## **1023E COMPACT TRACTOR**

- 24.7HP-18.2KW
- Hydrostatic Drive
- 300E Loader
- 6ft Front Snow Blade

\$24,990 NOW \$20,40

**List Price** 

or \$272/mo For 60 months

**3025E COMPACT TRACTOR** 

- 50HP-37.2KW
- 9 Sp. Transmission
- 520 M Loader
- 7ft Rear Blade
- 2 Wheel Drive