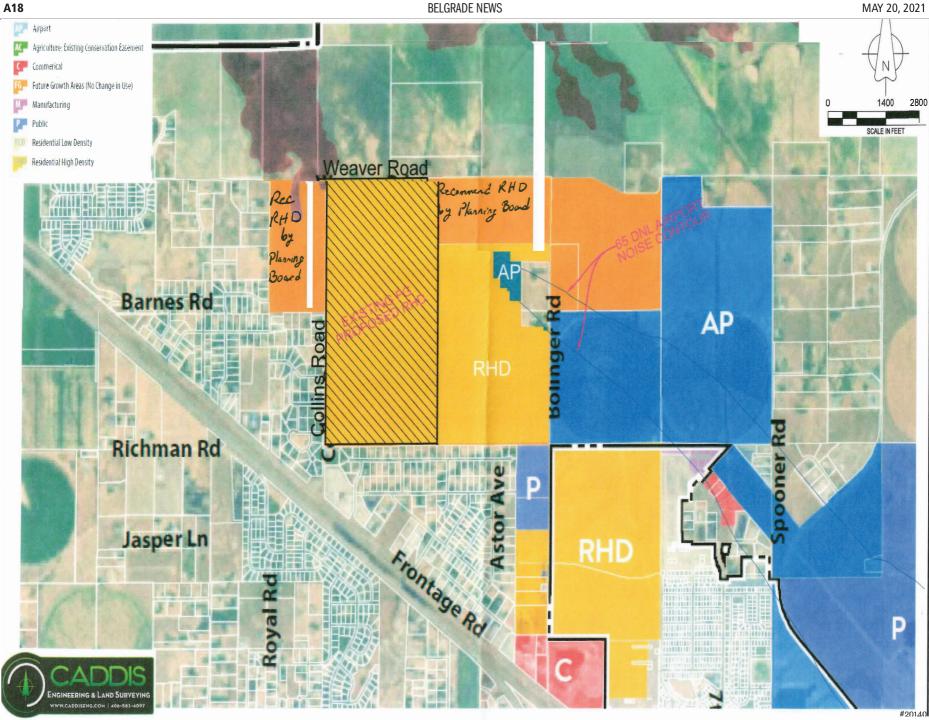

Belgrade Growth Plan map (See related story on A1)

# **BELGRADE** NEWS

Contact Us Today! 406.388.5101 George Hoffman X 1 ghoffman@belgrade-news.com

## **APRIL • MAY**

### HOW IT WORKS...

Choose to run your ad in Now thru May 23rd.

### YOUR CHOICE AD SALE FULL PAGE # HALF PAGE

Full Page Sale Price ONLY \$300\*

- Ad copy must be received by <u>Friday at 5pm</u>
- Camera ready ad must be received by Monday at 3pm
- No position guarantee
- Add full color \$50 (Full Page) \$30 (Half Page)

#### **AD DIMENSIONS**

Full Page - 9.667" x 15.75" Half Page Horizontal - 9.667" x 7.9" Half Page Vertical - 4.75" x 15.75"

#### \*Color is extra

## Half Page Sale Price ONLY \$200\* \*Color is extra