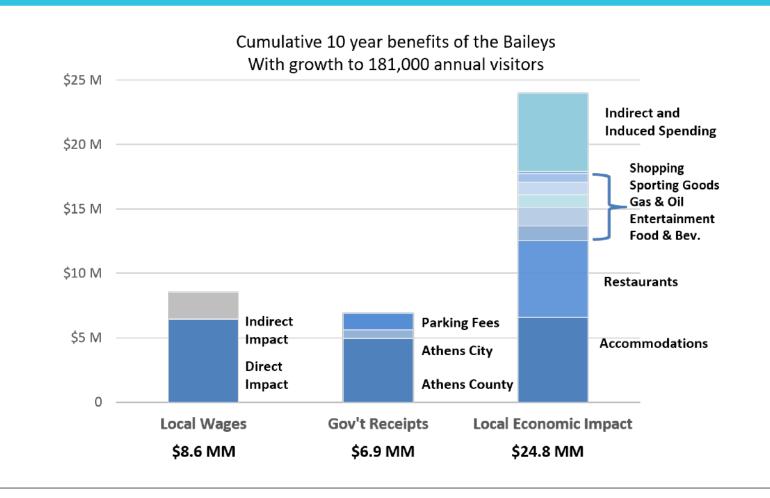

# The 10 year cumulative benefits indicate the Baileys positively impacts the economy through an increase in earnings, tax revenue, jobs, and spending

Increased Local Spending:

~\$25 MM

Additional wages: \$5.28 MM

Gov't revenue:

\$5.5 MM

- New jobs:
  - **72**