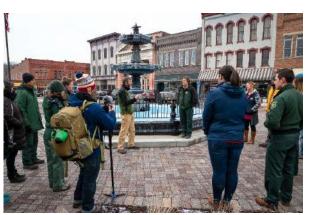

## Where? The Wayne National Forest, Ohio's only national forest, is located in the Southeastern part of the state in Appalachia

## Athens County has incredible assets that can serve as the foundation to untapped opportunities to capture outdoor recreation enthusiasts