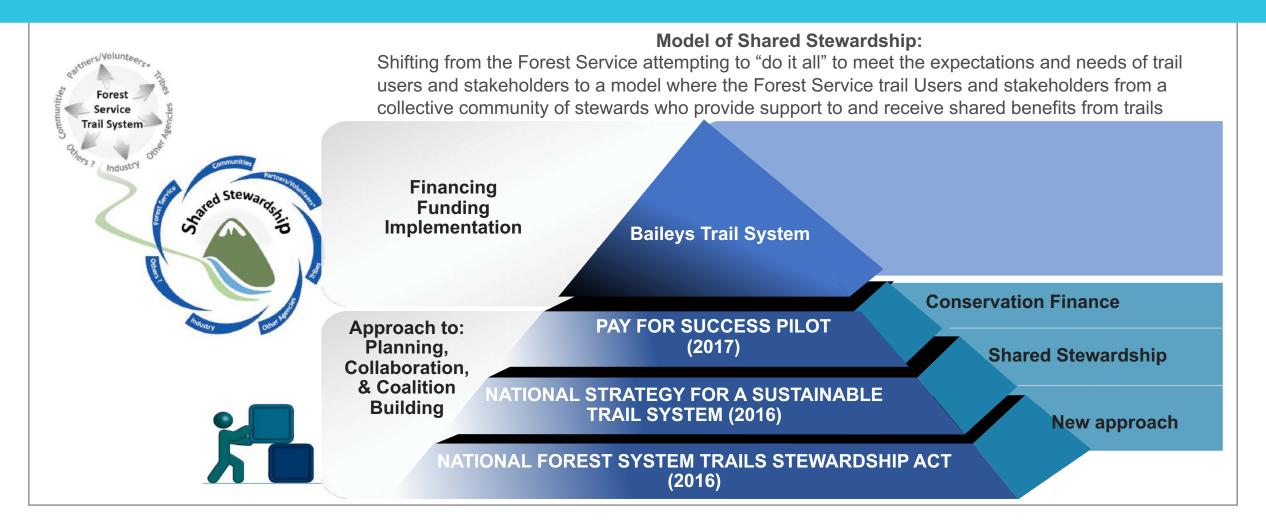

# The Shared Stewardship Model has been the foundation for trail development on the Wayne National Forest

## Trail Stewardship Act....