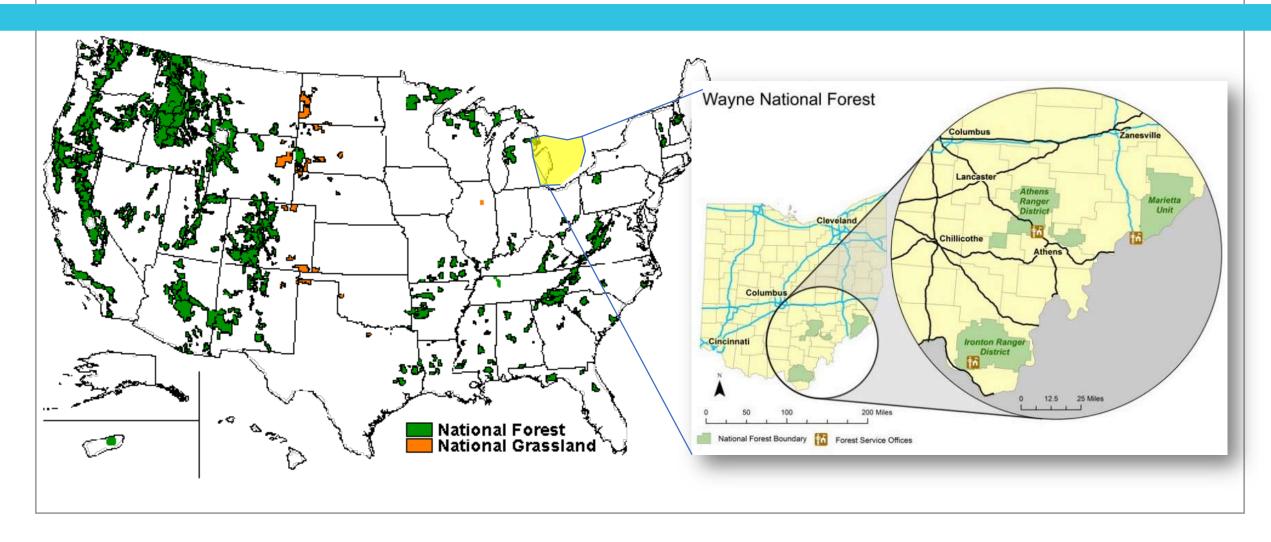

## Introduction to the Wayne NF and Athens, OH

## Where? The Wayne National Forest, Ohio's only national forest, is located in the Southeastern part of the state in Appalachia