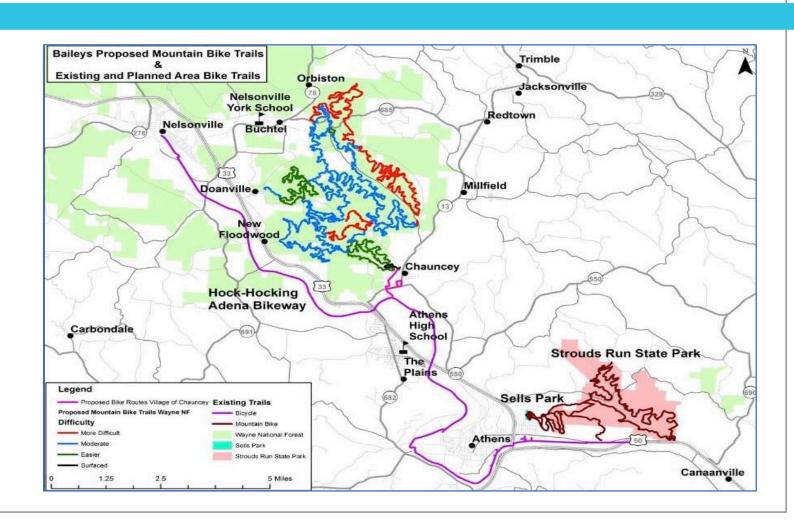

## Goal 1. Master Plan. The 88 mile trail system. designed by Applied Trails Research, will provide access for varied users with trailheads in 3 communities

| Total Miles  | 88  |
|--------------|-----|
| Beginner     | 18% |
| intermediate | 59% |
| Advanced     | 23% |

- Trailheads in:
  - Chauncey
  - Doanville
  - Buchtel
- Designed for:
  - MTB optimized
  - Trail Runners
  - Hikers
  - Nature Watchers
  - Backpackers
  - Educational Opportunities

2017

(FY)

TimeLine of Grant Application