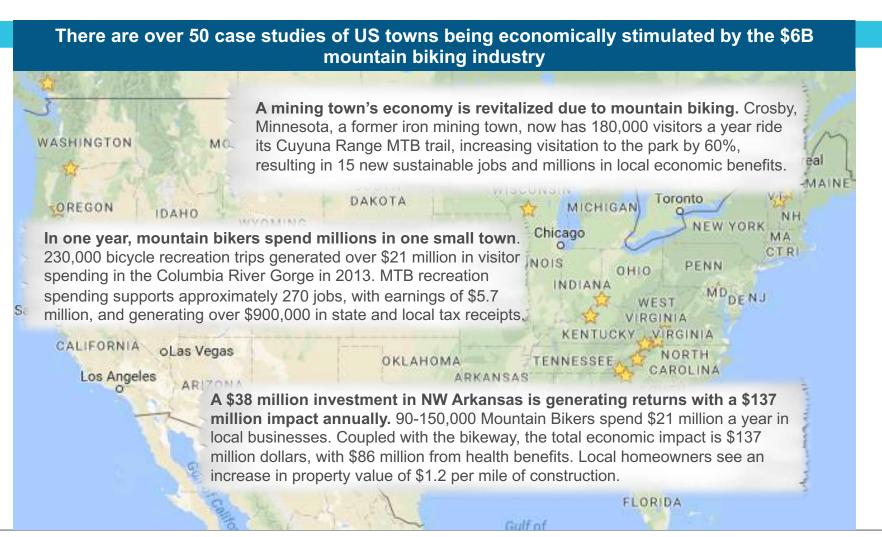

# Mountain biking trails, in particular, have been studied extensively on their ability to revitalize economies across the US

Source: Bureau of Economic Analysis, Sauser Wind

### Case studies have shown that mountain biking is a catalyst for development

Source: Bureau of Economic Analysis, Sauser Wind