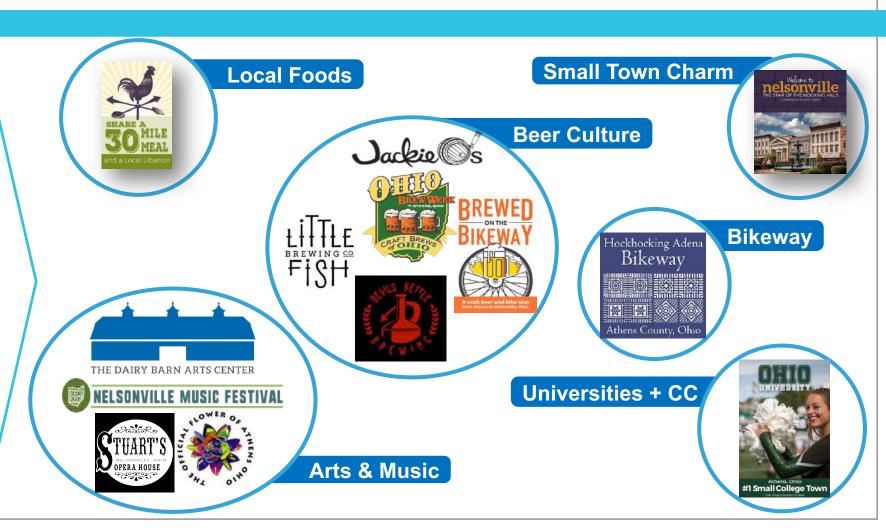

#### Strong Foundation; Great Potential

- Athens is known throughout the region for it's strong alternative culture that highlights local
  - Beer
  - Music
  - Food
- All of these are the fundamental tenants that tourists value, particularly outdoor recreation enthusiasts