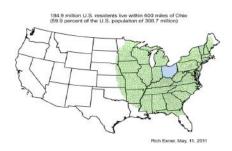

# Market Sizing Indicates That 181,000 Visitors is Feasible With Roughly 1 Million Mountain Bikers Living Within 250 Miles of the Baileys

- Hocking Hills State Park, 30 minutes from the Baileys, draws ~4 million visitors a year, visitation comparable to Yellowstone and Yosemite
- Amazon is investing in distribution centers in Ohio because it is within a day's drive of 50% of the country's population (NPR, Amazon)
- Gov. John Kasich says 60 percent of U.S. population is within 600 miles of Ohio (May 2011), rated "True" by Politifact

184.9 million U.S. residents live within 600 miles of Ohio (59.9 percent of the U.S. population of 308.7 million)