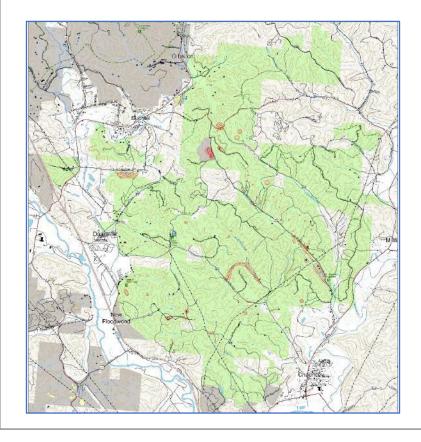

## Goal 1. Master Plan. The 88 mile trail system. designed by Applied Trails Research, will provide access for varied users with trailheads in 3 communities

| Total Miles  | 88  |
|--------------|-----|
| Beginner     | 18% |
| intermediate | 59% |
| Advanced     | 23% |

- Trailheads in:
  - Chauncey
  - Doanville
  - Buchtel
- Designed for:
  - MTB optimized
  - Trail Runners
  - Hikers
  - Nature Watchers
  - Backpackers
  - Educational Opportunities

2017

(FY)

TimeLine of Grant Application