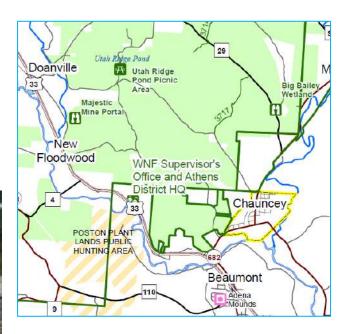

## Introduction to the Wayne NF and Athens, OH

## Where? The Wayne National Forest, Ohio's only national forest, is located in the Southeastern part of the state in Appalachia

## Athens County has incredible assets that can serve as the foundation to untapped opportunities to capture outdoor recreation enthusiasts