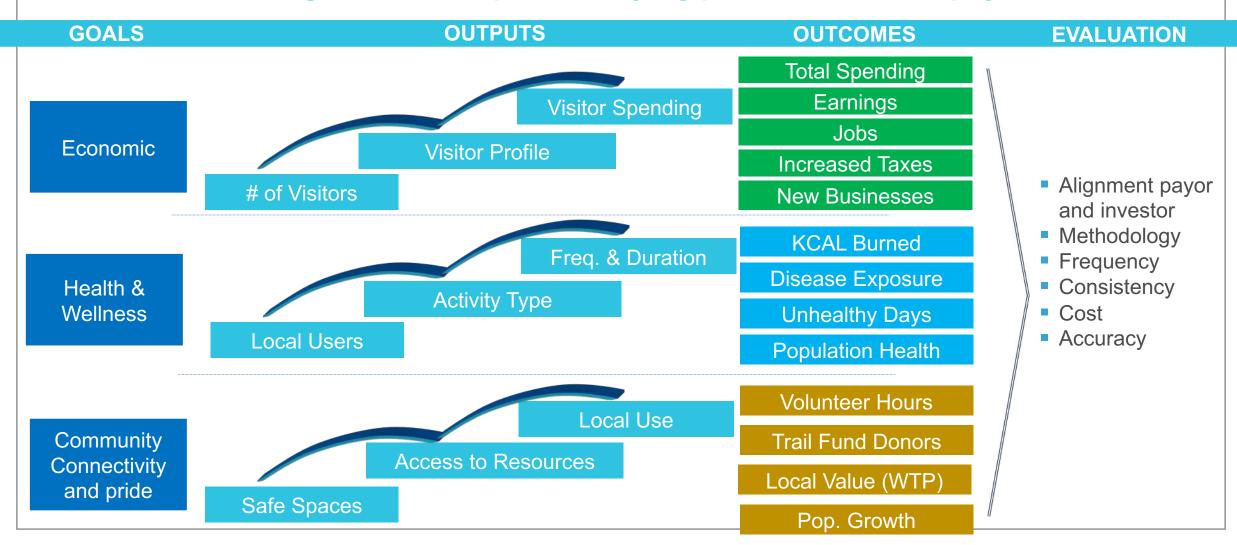

## Impact Evaluation to Drive Repayment

## **Impact Evaluation Framework**

- What are impacts/outcomes of the project?
- How do we define "success" ?
- What is the performance risk?
- What is impact of the poor performance?
- What is the story that needs to be told?

## **Constraints to Implementation**

- Payor tolerance?
- Is it feasible?
- Proxies vs. Outcomes?
- Level of attribution?

Why to measure?

What to measure?

**Implementation** 

Sources, Methods, Tools, Frequency, Analysis

Year 0 Year 7
Consistency Over Time

Sources, Methods, Tools, Frequency, Analysis

How to measure?

### **Evaluating the trails impact and tying performance to repayment**