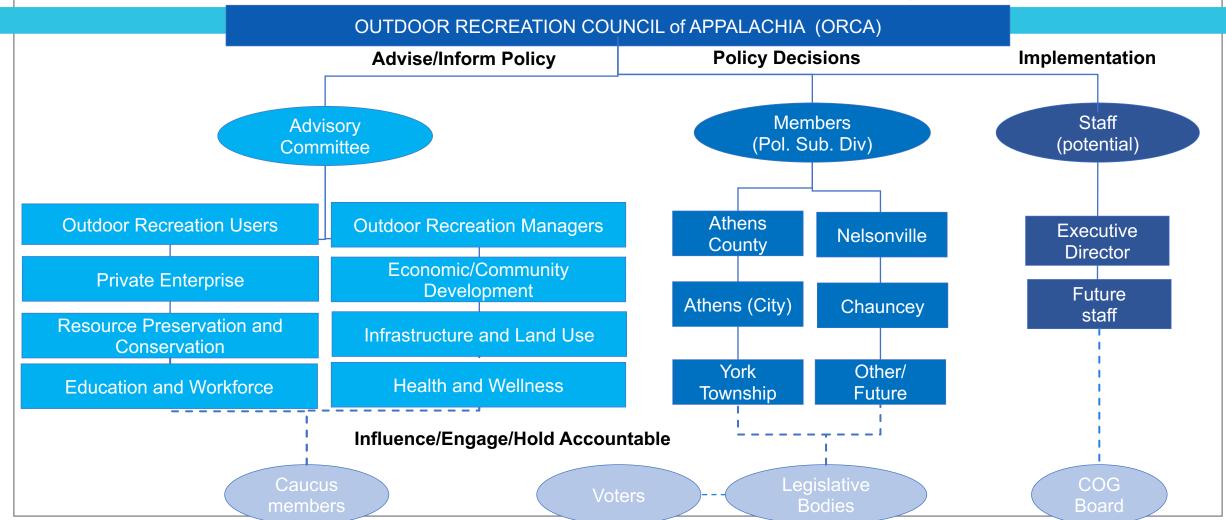

## Goal 5. Build Community Capacity Architectural Structure of the Council of Governments (Detailed)