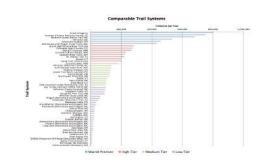

# We Estimate the Baileys Will Draw 181,000 Visitors a Year at maturity, this analysis is based on Comparable Trails, Market Size, and Industry Interviews

Comparable

**Trails** 

• We assessed the visitation of over 50 trails and divided them into 4 tiers:

low, medium, high, and world premier

 Conservatively we believe that the Baileys will perform as a medium or high tier trail system, with an average of 181,000 rides a year

Market Sizing

- Ohio is within 1 day's drive of 60% of the population. We conservatively estimated the market size of MTB of 15% the US
- We used industry and state data on the number of mountain bikers locally and nationally

3

Interviews with industry

 Interviews with representatives from the mountain biking industry and tourism boards indicated that the Baileys will be a high performing trail