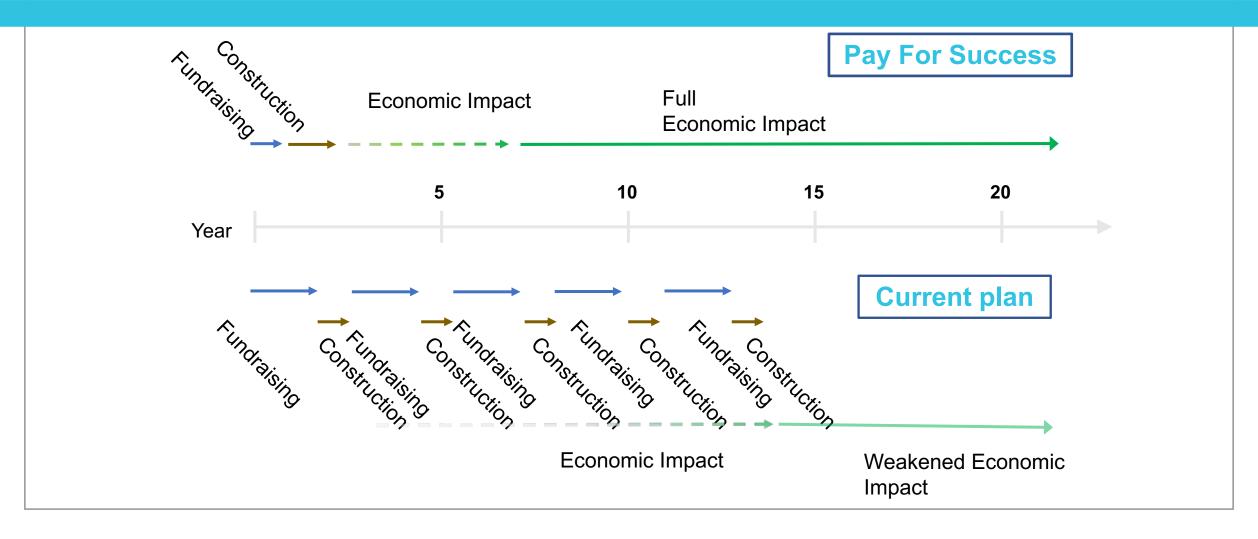

# Using Pay-For-Success to put shovels in the ground actualizes economic gains years in advance

# Using Pay for Success to finance the Baileys Trail allows Athens to overcome the four barriers to financing the trail

| overcome the four partiers to infancing the trail |                                                                                                        |                                                                                                                                                                               |  |  |  |
|---------------------------------------------------|--------------------------------------------------------------------------------------------------------|-------------------------------------------------------------------------------------------------------------------------------------------------------------------------------|--|--|--|
|                                                   | Problem                                                                                                | Solution                                                                                                                                                                      |  |  |  |
| Availability & Flexibility of Funds               | Funding sources, from multiple agencies, are not currently available nor guaranteed in the future      | Payment is provided by impact investors and can fund multiple aspects of the track and can be used more freely than grant or public funds including maintenance and marketing |  |  |  |
| Decreased<br>construction<br>Time                 | Current plan is to fund the Baileys in 5+ years, each year will require a new funding cycle            | Turns a 5-7 year project into a 1.5-2 year project, allowing benefits to accrue immediately and to capture the "excitement" in the mountain biking industry                   |  |  |  |
| Mitigating<br>Performance<br>Risk                 | What if the trail does not bring economic growth? What if this specific trail isn't visited by bikers? | PFS passes this risk to private investors. Sharing in the upside to mitigate the downside of poor performance                                                                 |  |  |  |
| Measuring<br>Impact                               | No measurement of economic growth or impact                                                            | Tying repayment to outcomes increases transparency and allows payors to pay when outcomes are achieved. Moves away from a "faith based" approach of policy making             |  |  |  |

### Building the entire trail system at once accelerates and increases the overall impact

- Local economic impact from greater visitation in first 10 years
  - ~140 new jobs
  - ~\$25m increase in local economic spending
  - ~\$7m increase in local government taxes and parking receipts
- Improved health and well-being
- Increased land stewardship as part of trail development
  - Abandoned Mine land remediation
  - Decreased illegal dumping
  - Compliance with floodplain regulations