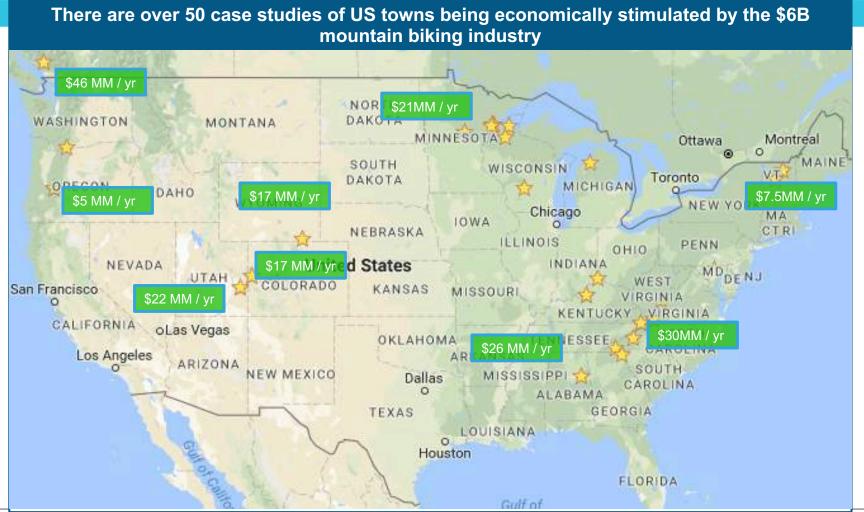

# Mountain biking trails, in particular, have been studied extensively on their ability to revitalize economies across the US

Source: Bureau of Economic Analysis, Sauser Wind

### Case studies have shown that mountain biking is a catalyst for development

Source: Bureau of Economic Analysis, Sauser Wind