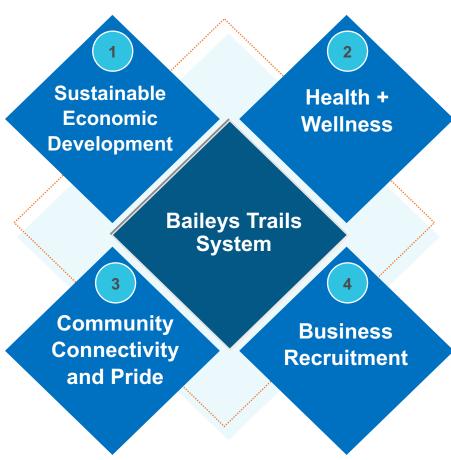

## The Goals: the Baileys Working Group had 6 goals to realize this vision

**Build Community Capacity** 

Create Lasting and Sustainable Economic Impact

# Goal 5: Build Community Capacity

## Goal 6. Create Lasting and Sustainable Economic Impact