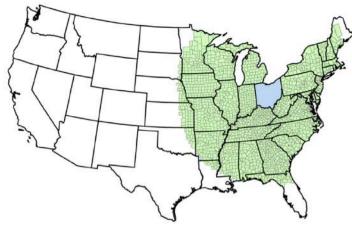

# Market Sizing Indicates That 181,000 Visitors is Feasible With Roughly 1 Million Mountain Bikers Living Within 250 Miles of the Baileys

- Hocking Hills State Park, 30 minutes from the Baileys, draws ~4 million visitors a year, visitation comparable to Yellowstone and Yosemite
- Amazon is investing in distribution centers in Ohio because it is within a day's drive of 50% of the country's population (NPR, Amazon)
- Gov. John Kasich says 60 percent of U.S. population is within 600 miles of Ohio (May 2011), rated "True" by Politifact

|           | Population | Mountain bikers |
|-----------|------------|-----------------|
| 75 Miles  | ЗММ        | 100K            |
| 250 Miles | 34.6MM     | 1MM             |
| National  | 325MM      | 7.5MM           |
|           |            |                 |