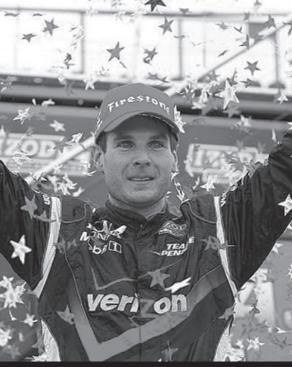

#### Friday

6 p.m. SPSO Missouri Tigers at South Carolina Gamecocks (Live)

Will Power is among the IndyCar drivers that will be on the starting grid for the inaugural "Grand Prix of Indianapolis," airing Saturday at 2:30 p.m. on ABC.