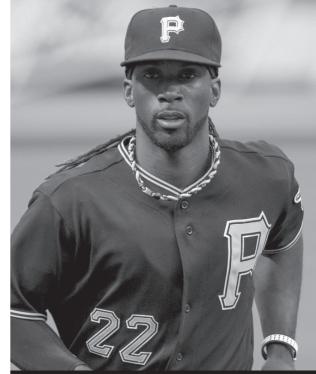

#### Wednesday

10 a.m. FOXSS Spring Classic for Kids 2014 Georgia Bulldogs at Georgia Tech Yellow Jackets (Replay)

Reigning National League Most Valuable Player Andrew McCutchen leads the Pittsburgh Pirates against the St. Louis Cardinals in an "MLB Baseball" game, airing Sunday at 7 p.m. on ESPN.