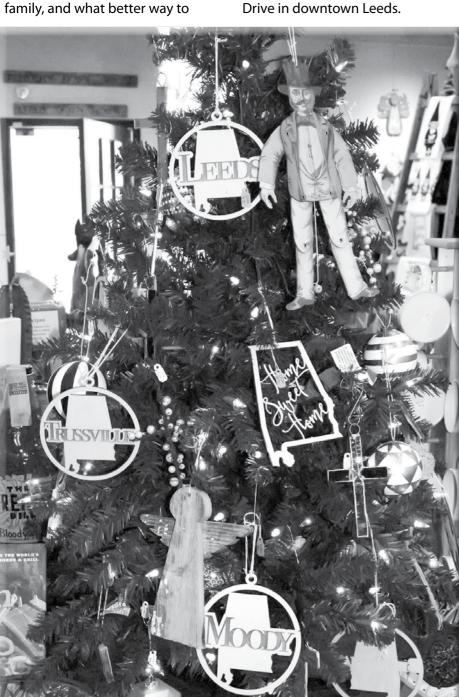

## Locally made gifts are on the list at Mum & Me Mercantile

Special to The Daily Home The holidays are all about

by steering your sleigh to Mum & Me Mercantile at 8032 Parkway Drive in downtown Leeds.

The shop is family-owned and operated by Neva Reardon, the "Mum" in Mum & Me. Accompanied by her daughters Marin and Erin, the mercantile offers items that will help you deliver the perfect gift and make lasting memories.

The Mum & Me staff has stocked the shelves with the following Alabama-made products to have friends on your Christmas list wanting more.

\*Leeds potter Susan Moore of Valley Pottery offers platters, beverage holders, coasters and more, starting at \$15.

\*Cullman woodworker

Leldon Maxey creates Christmas ornaments for trimming the tree. Price: \$12, available in Leeds, Moody, Trussville, Auburn and Alabama designs.

\*Tuscaloosa multi-media artist Darrell Ezeckiel has crafted a present decorative gift for the season—Guardian Angels. Price: \$20.