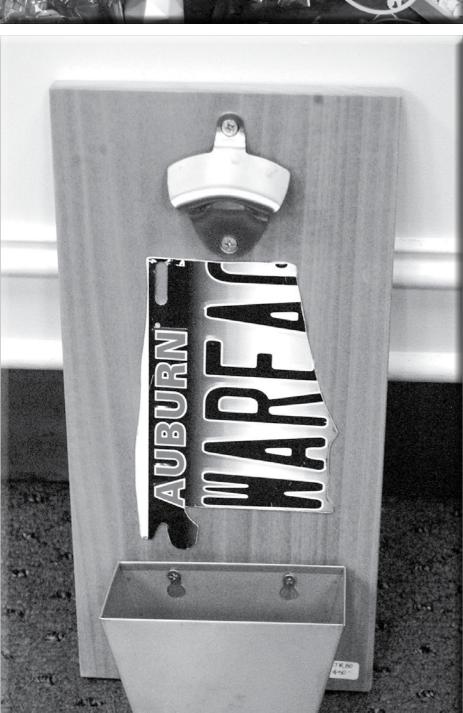

\*Kick off game day by quenching your thirst with the aid of a custom made bottle opener by Josh Reardon. Price: \$50.

\*Christmas Cheer dish towels. \$12.