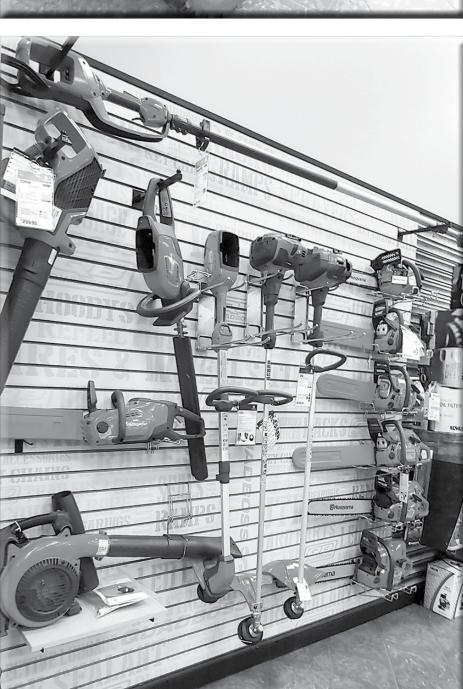

## Make it a special Christmas with a visit to Talladega Cycle

By Laura Nation-Atchison Special to The Daily Home

Thinking of something shiny and bright, something designed with a purpose but a whole lot of fun, too, when you think of your Christmas list?

The reality of such thoughts and many more are waiting for you at Talladega Cycle, where the things that can get you moving in a whole

new direction are always on hand.

Talladega Cycle features the brand Kawasaki, which covers the gamut from luxury street bikes and sport styles to everything inbetween.

"We feature just about any kind of power sports vehicles and along with these the power equipment people need for their outdoor maintenance tasks," said sales

manager Jason Upchurch.

When it comes to the youngsters on your Christmas list, Upchurch said the Trailmaster go-carts are always a favorite, along with a selection of dirt bikes made especially for young riders.

Talladega Cycle also offers the Traxxis line of remote control cars, which are very high end and a great choice for both youngsters and the older set.

It also keeps a complete stock of accessories and extras, such as safety gear for enthusiasts of all ages. Helmets, gloves and riding boots are available.

Talladega Cycle provides service for the vehicles and equipment it sells and offers full-service needs for products you may already own.

The dealership is at 35288 Alabama 21. Hours are 9 a.m.-5 p.m. Mondays, 9 a.m.-6 p.m. Tuesdays, Thursdays and Fridays and 9 a.m.-3 p.m. Saturdays.