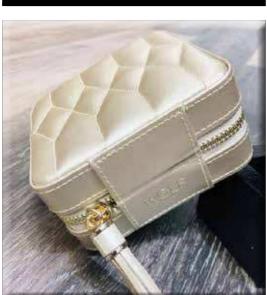

•Wolf jewelry cases: These handmade jewelry encasements offer lusterloc interior lining that blocks tarnish for 35 years. Pictured below is a leather ziptravel case from the Caroline Collection. It is made of leather, fits in luggage or a purse and is uniquely designed to fit in hotel safes. Starting at \$79.