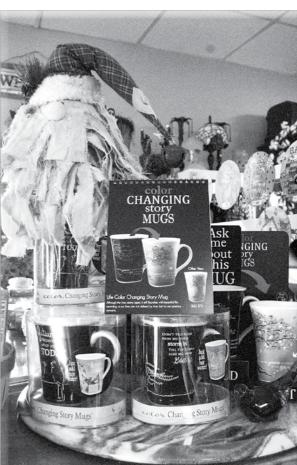

## Find locally-made gift items at Farm House Treasures Old & New

By Amanda E.H. Pritchard Special to The Daily Home

Be merry this holiday season and stop by Farm House Treasures Old & New in Odenville at 14011 Highway 411 help Santa fill his bag with gifts galore.

Following are some gift ideas offered by Francie, the store's owner.

\*Hand-crafted homemade wreaths. Priced at \$45. Francie also makes mailbox bows, priced at \$15.

\*A local designer customizes one-of-a-kind cookie wreaths. Prices vary.

\*Remember the reason for the season in a Next Level Apparel baseball tee. \$28. Sizes: XS-XL.

\*Color Changing Story Mugs, \$15.

\*Fleece blankets, perfect for cozying up by the fire with your favorite holiday movie (and maybe a hot beverage in a new Story Mug). \$24.50.

Treat your favorite people to Christmas cheer with a charming gift from Farm House Treasures Old & New. Open at 8 a.m. Black Friday, Francie looks forward to welcoming you into the store and help you find a gift your loved ones will adore.