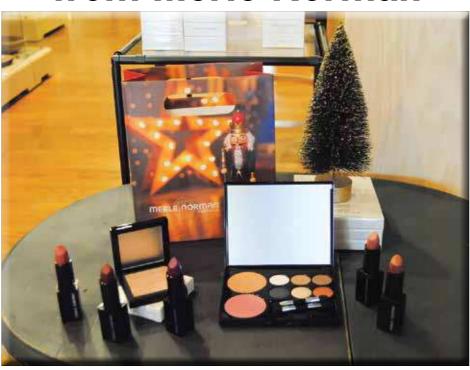

#### Look your best this holiday season with gifts from Merle Norman

By Amanda E.H. Pritchard Special to The Daily Home

Shimmer your way through this holiday season with delightful gifts from Pell City's Merle

Norman Cosmetics at 1915 Cogswell Avenue.

Owner April Willis wants to help you jingle all the way to your holiday festivities with this season's most glamorous head-turning looks. Be a festive new you this holiday season with the following recommendations.

- Winter Collection makeup pallets: The Jewel Box eye & cheek pallet complete with an ultra glow powder highlighter will keep you looking merry and bright.
- As a gift to customers, Merle
   Norman is rolling out a new plush
   lipstick launch offering 25 sensational
   shades.
- Keep your twirl in full swirl during the most wonderful time of the year, and sing your favorite

Christmas carols in the rain with the Revers-a-Brella, priced at \$21.

Spreading Christmas cheer and encouraging shopping locally, Willis wants all her Merle Norman customers to know that not only does the shop have all your cosmetics needs, but the staff can have you looking fabulous from head to toe with fun, festive fashions and jolly jewelry to kick off your Christmas season and help you sashay your way into the new year.