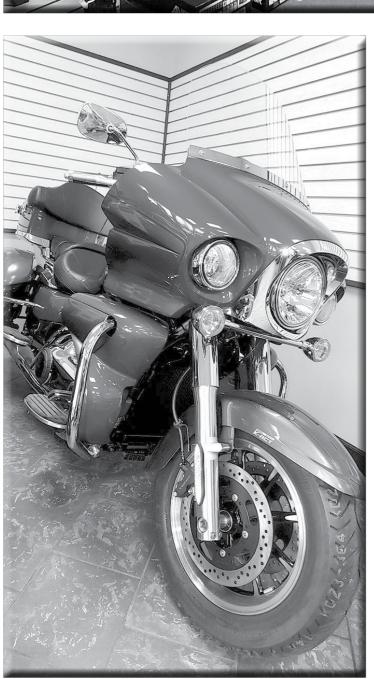

## Make it a special Christmas with a visit to Talladega Cycle

By Laura Nation-Atchison Special to The Daily Home

Thinking of something shiny and bright, something designed with a purpose but a whole lot of fun, too, when you think of your Christmas list?

The reality of such thoughts and many more are waiting for you at Talladega Cycle, where the things that can get you moving in a whole

new direction are always on hand.

Talladega Cycle features the brand Kawasaki, which covers the gamut from luxury street bikes and sport styles to everything inbetween.

"We feature just about any kind of power sports vehicles and along with these the power equipment people need for their outdoor maintenance tasks," said sales

manager Jason Upchurch.

When it comes to the youngsters on your Christmas list, Upchurch said the Trailmaster go-carts are always a favorite, along with a selection of dirt bikes made especially for young riders.

Talladega Cycle also offers the Traxxis line of remote control cars, which are very high end and a great choice for both youngsters and the older set.

It also keeps a complete stock of accessories and extras, such as safety gear for enthusiasts of all ages. Helmets, gloves and riding boots are available.

Talladega Cycle provides service for the vehicles and equipment it sells and offers full-service needs for products you may already own.

The dealership is at 35288 Alabama 21. Hours are 9 a.m.-5 p.m. Mondays, 9 a.m.-6 p.m. Tuesdays, Thursdays and Fridays and 9 a.m.-3 p.m. Saturdays.