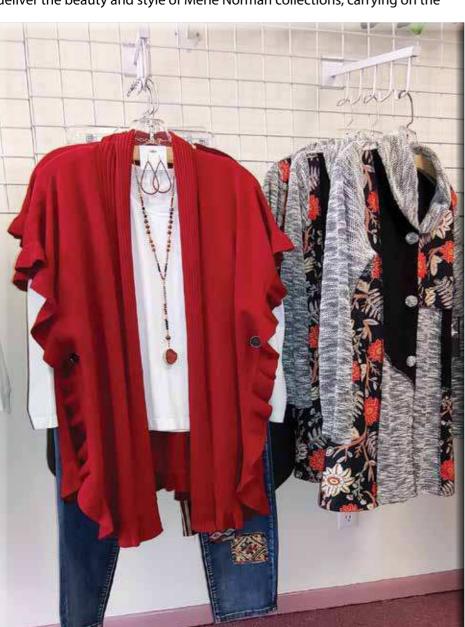

## Try before you buy at Merle Norman and Designer Corner

By LAURA NATION-ATCHISON Special to The Daily Home

When holiday time means adding some glitz and glamour to your world, there's an easy option that's been a Talladega tradition for 60 years.

Just like the corporation she represents, Connie Welcher continues to deliver the beauty and style of Merle Norman collections, carrying on the

tradition started by her mother, Allie Wilson.

The company has been a staple for finding the latest in cosmetics and skincare, and since taking over the business from her mother, Welcher has expanded it to offering fabulous finds in fashion as well, adding her Design Corner boutique to the established Merle Norman products and service.

It's always been "Try Before You Buy" for the company's representatives, and this tradition is one started by company founder, Merle Norman herself, in 1931.

**See Designer Corner Page 2B** 

With one stop, her customers can be ready for any occasion, from head to toe, finding ready-towear pieces and all the necessities in-between.

There's clothing from dressy to casual and the perfect touches to take your outfit from home or the office to a holiday gathering of any kind.

There are mix-andmatch pieces offering holiday and seasonal flair, along with traditional favorites for all seasons and events.

These are easily paired with Designer Corner's offerings to finish off a new look, with several lines of fashion jewelry that's made to accentuate personal style.

A favorite among customers are designs from Brighton, featuring pendants and bracelets in sterling and other metals, with design-it-yourself options, as well as finished favorites.

Brighton offers its own styles in earrings as well, and Design Corner also stocks the company's line of fashion sunglasses.