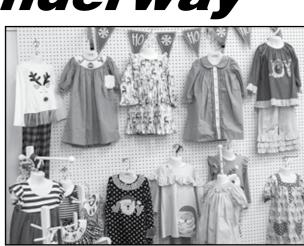

## Shop for holiday gifts in person or online at Buttons & Bows

By Abby Hathorn Special to The Daily

Home

Fashions and gifts for all ages – that's what you'll find at Buttons & Bows in Sylacauga. Specializing in unique items for the smalltown girl, this boutique is a one-stop-shop for your holiday gift-buying needs.

**Buttons & Bows** has dresses, pants, outerwear and accessories for every woman in your life, but the shopping experience isn't just for the ladies. Buttons &

Bows also has a variety of items for men, too. Shop for the whole family in fabulous style while also supporting a local business this holiday season.

If you don't want to step away from the Christmas movies or change out of your festive jammies, you can also shop Buttons & Bows online. The boutique has a full catalog of clothing, accessories and more. You can also order by phone and pick up in store.

Be sure to stay up-to-date with daily

new arrivals online by visiting www. buttonsandbowsbtq. com and @buttons. bows.7 on Facebook you wouldn't want to miss out on the perfect goody this holiday season.