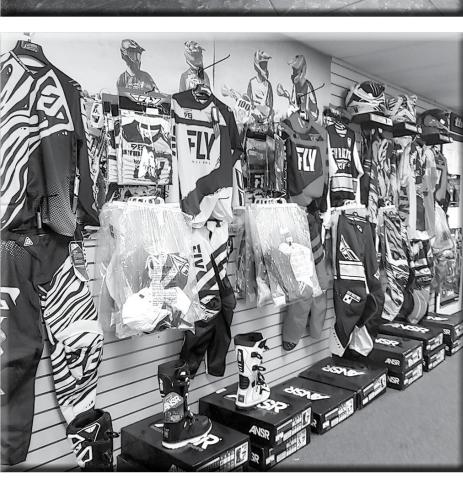

## Make it a special Christmas with a visit to Talladega Cycle

By Laura Nation-Atchison Special to The Daily Home

Thinking of something shiny and bright, something designed with a purpose but a whole lot of fun, too, when you think of your Christmas list?

The reality of such thoughts and many more are waiting for you at Talladega Cycle, where the things that can get you moving in a whole

new direction are always on hand.

Talladega Cycle features the brand Kawasaki, which covers the gamut from luxury street bikes and sport styles to everything inbetween.

"We feature just about any kind of power sports vehicles and along with these the power equipment people need for their outdoor maintenance tasks," said sales

manager Jason Upchurch.

When it comes to the youngsters on your Christmas list, Upchurch said the Trailmaster go-carts are always a favorite, along with a selection of dirt bikes made especially for young riders.

Talladega Cycle also offers the Traxxis line of remote control cars, which are very high end and a great choice for both youngsters and the older set.

It also keeps a complete stock of accessories and extras, such as safety gear for enthusiasts of all ages. Helmets, gloves and riding boots are available.

Talladega Cycle provides service for the vehicles and equipment it sells and offers full-service needs for products you may already own.

The dealership is at 35288 Alabama 21. Hours are 9 a.m.-5 p.m. Mondays, 9 a.m.-6 p.m. Tuesdays, Thursdays and Fridays and 9 a.m.-3 p.m. Saturdays.