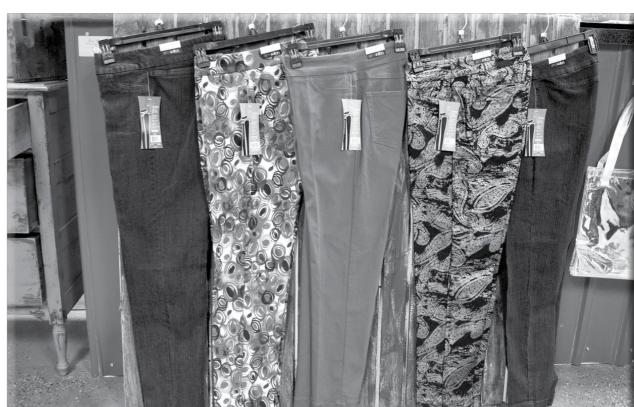

## Shop for holiday gifts in person or online at Buttons & Bows

By Abby Hathorn Special to The Daily

Home

Fashions and gifts for all ages – that's what you'll find at Buttons & Bows in Sylacauga. Specializing in unique items for the smalltown girl, this boutique is a one-stop-shop for your holiday gift-buying needs.

**Buttons & Bows** has dresses, pants, outerwear and accessories for every woman in your life, but the shopping experience isn't just for the ladies. Buttons &

Bows also has a variety of items for men, too. Shop for the whole family in fabulous style while also supporting a local business this holiday season.

If you don't want to step away from the Christmas movies or change out of your festive jammies, you can also shop Buttons & Bows online. The boutique has a full catalog of clothing, accessories and more. You can also order by phone and pick up in store.