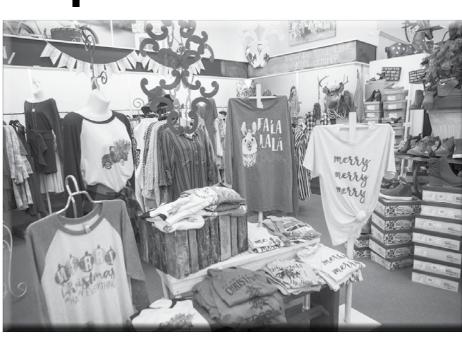

### Lou Belle's Boutique offers fashionable gift ideas

By Abby Hathorn Special to The Daily Home

Right on North Broadway in Sylacauga is a boutique that is sure to have something special for the holidays for those fashionable ladies in your life.

From casual cardigans and sweet outerwear to jewelry and accessories, Lou Belle's Boutique has the local feel with big-town style.

choose from, owner Linda Chandler offers three suggestions for the perfect holiday gift.

"We have these cute popcorn pullover jackets in a part and a part of the perfect holiday gift."

While there are many fabulous options to

in navy and maroon as well as out wonderful pull-on pants in sizes 4 to 24," she said. The pull-on pants also come in all fashion colors.

"There are also the initial pendants which can

be worn on a necklace, purse, or even luggage."

Lou Belle's offers items for all ages and sizes –
juniors, adults and plus. They also supply a variety
of shoes, and what woman doesn't love new
shoes?

If you're looking for an on-trend gift for a fashionista this holiday season, stop in at Lou Belle's Boutique this season for lovely service, fashions and more. Visit Lou Belles on Facebook for information about holiday hours and special deals.