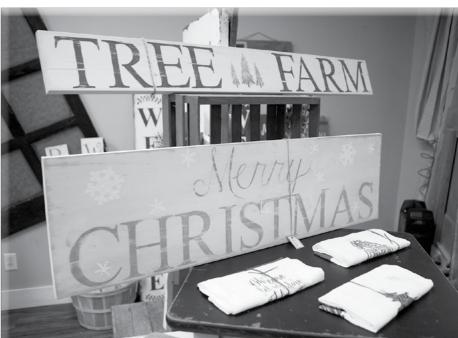

## Find locally-made gift items at Farm House Treasures Old & New

By Amanda E.H. Pritchard Special to The Daily Home

Be merry this holiday season and stop by Farm House Treasures Old & New in Odenville at 14011 Highway 411 help Santa fill his bag with gifts galore.

Following are some gift ideas offered by Francie, the store's owner.

\*Hand-crafted homemade wreaths. Priced at \$45. Francie also makes mailbox bows, priced at \$15.

\*A local designer customizes one-of-a-kind cookie wreaths. Prices vary.

\*Remember the reason for the season in a Next Level Apparel baseball tee. \$28. Sizes: XS-XL.

\*Color Changing Story Mugs, \$15.

\*Fleece blankets, perfect for cozying up by the fire with your favorite holiday movie (and maybe a hot beverage in a new Story Mug). \$24.50.

Treat your favorite people to Christmas cheer with a charming gift from Farm House Treasures Old & New. Open at 8 a.m. Black Friday, Francie looks forward to welcoming you into the store and help you find a gift your loved ones will adore.