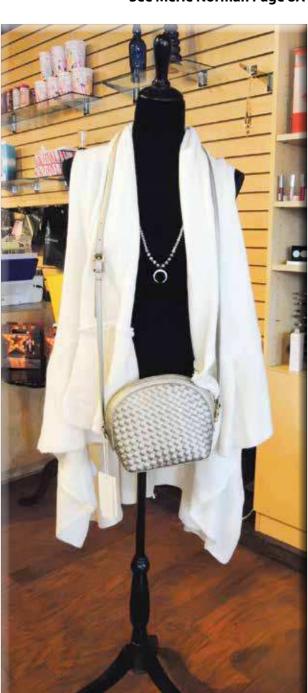

## Try before you buy at Merle Norman and Designer Corner

By LAURA NATION-ATCHISON Special to The Daily Home

When holiday time means adding some glitz and glamour to your world, there's an easy option that's been a Talladega tradition for 60 years.

Just like the corporation she represents, Connie Welcher continues to deliver the beauty and style of Merle Norman collections, carrying on the

tradition started by her mother, Allie Wilson.

The company has been a staple for finding the latest in cosmetics and skincare, and since taking over the business from her mother, Welcher has expanded it to offering fabulous finds in fashion as well, adding her Design Corner boutique to the established Merle Norman products and service.

With one stop, her customers can be ready for any occasion, from head to toe, finding ready-towear pieces and all the necessities in-between.

There's clothing from dressy to casual and the perfect touches to take your outfit from home or the office to a holiday gathering of any kind.

There are mix-andmatch pieces offering holiday and seasonal flair, along with traditional favorites for all seasons and events.

These are easily paired with Designer Corner's offerings to finish off a new look, with several lines of fashion jewelry that's made to accentuate personal style.

A favorite among customers are designs from Brighton, featuring pendants and bracelets in sterling and other metals, with design-it-yourself options, as well as finished favorites.

Brighton offers its own styles in earrings as well, and Design Corner also stocks the company's line of fashion sunglasses.