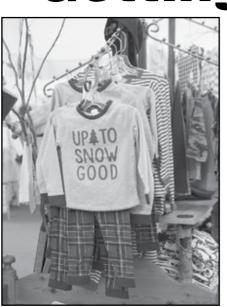

## Monkey Bizniss offers holiday styles for moms and kids

By Amanda E.H. Pritchard Special to The Daily Home

Dash down Cogswell Avenue and you'll find cuteness abounding at Monkey Bizniss.

A fixture in downtown Pell City since 2007, the boutique was opened by owner Michelle Tumlin with one goal in mind: "to make every girl, no matter age or size look and feel beautiful."

The following items are available at the shop his season.

\*T-shirts for children and adults, priced at \$20 and \$28, respectively.

\*A mommy-and-me outfit by Sassy Bling. Paisley Vine Mom, \$42. Little Sassy, \$32.

\*Crystalized Raw & Rebellious jewelry will

Southern Classic

RESTAURANT AND CATERING

50 Eastaboga Rd., Talladega 256-362-0022

Open Monday-Friday 10:30 a.m. - 2:00 p.m.

make you most likely to sparkle at all your festivities this holiday season. Prices range from \$24 to \$52.

\*Enjoy hot cocoa, apple cider or coffee with a selection of smile-inducing mugs. When an "I (Heart) Dogs" mug is purchased, a portion of proceeds from the sale will go toward helping feed five dogs. Prices range from \$8 to \$15.