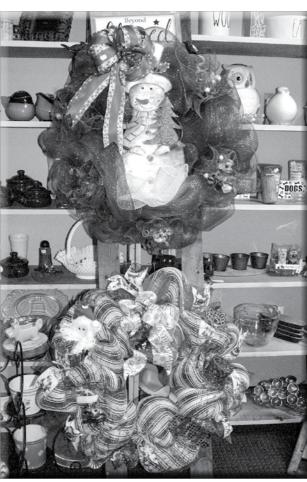

## For holiday decorating, 4 Messie Monkies helps deck the halls

By Amanda E.H. Pritchard Special to The Daily Home

Have yourself a merry little Christmas when you stop by the recently opened 4 Messie Monkies. At 5025 Cogswell Avenue in Pell City, owner Cayce Johnson has everything you need to deck the halls.

Charm and cheer greet you when you enter 4 Messie Monkies. Besides its retail component, the store also hosts painting parties and wedding parties. "We want to offer more to our community by offering things for kids and women to do," Johnson said. "We have other classes like chalk painting and how to make bows."

Opening the shop because she believed it would meet a need in her community, she said she feels the love from her customers. "I want to keep our money in our town. It's nice to know you're loved, and we truly appreciate community members coming in to support us."

Local love is displayed all around the store in the form of custom- made products ready to be wrapped and put under the tree.

Ensuring your holidays are merry and bright, Johnson even makes house calls to decorate trees and mailboxes. Tree decorating services start at \$125, and mailbox decorating starts at \$65.

The shop is open 9 a.m.-6 p.m. Black Friday, and holiday hours are 9 a.m-6p.m. weekdays except Wednesdays. Saturday hours are 9 a.m.-5 p.m. For more information, visit @4MessieMonkies on Facebook.