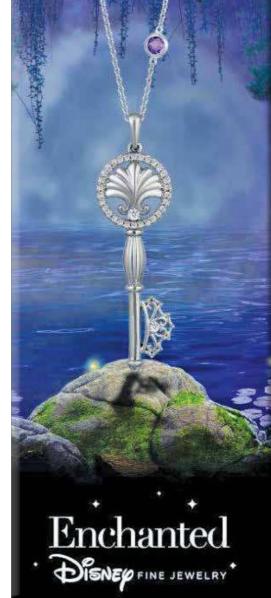

•Enchanted by Disney Fine Jewelry: The "Fables Collection" features a variety of extraordinary designs, from earrings to rings and pendants inspired by each Disney princess. Beautiful key pendants, such as the Ariel piece (shown below), would make a perfect gift for your princess. Prices start at \$89.