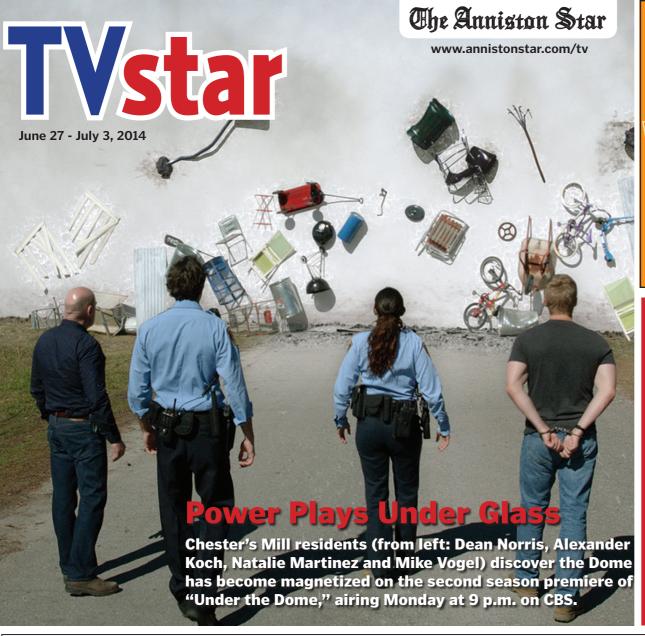

### Tension Builds 'Under the Dome'

**Dan Rice** FYI Television, Inc.

Completely clear and permeable to air and water vet apparently indestructible, the giant dome that inexplicably sealed off the small town of Chester's Mill from the rest of the world went through some shocking changes last summer as the inaugural season of CBS' "Under the Dome" came to a close, but the mysterious barrier takes on new properties while introducing new threats on the premiere of season two, airing Monday at 9 p.m. Deviating further from the source novel by bestselling author Stephen King, the series picks up two weeks after the community became enclosed, finding the post-apocalyptic conditions intensified within as new faces emerge in the struggle for power.

"Season two is the season of ecological disaster under the Dome," showrunner Neal Baer explains. "The Dome has become magnetized, so just when you thought you were safe in your kitchen you're not, because knives are flying and chasing characters, refrigerators come loose from the wall and are pulled toward the

Last year's season finale cliffhanger left the fate of Army veteran Dale "Barbie" Barbara (Mike Vogel) and his secret mission in the hands of corrupt local politician, usedcar salesman and drug runner "Big Jim" Rennie (Dean Norris) and his newly deputized son, the psychopathic "Junior" Rennie (Alexander Koch). The isolation provided by the Dome has consolidated Big Jim's power play in Chester's Mill, but its enigmatic walls may very well be closing in on Junior and his atrocious crimes against women. Viewers who also read King's book will note that the nature of those crimes have been toned down for the series, but Baer insists that point of story editing is not a consequence of stricter standards from the show airing on a broadcast network rather than premium cable like Showtime, to which "Under the Dome" was first

Big Jim (Dean Norris) and the others face a new threat from the Dome on the second season premiere of "Under the Dome," airing Monday at 9 p.m. on CBS.

Crome plays Rebecca Pine, the high school science teacher, who brings a really wonderful point of view of science to explain these occurrences under the Dome versus taking it on faith that it may be something we just don't have the capacity or ability to understand as human beings. Grace Victoria Cox plays Melanie Cross, a new character who is found inexplicably drowning in the lake by Julia (Rachelle Lefevre) in the first episode, and she will become a pivotal character for a number of our characters in connections that will be shocking. And our final new character is Sherry Stringfield, playing a mystery