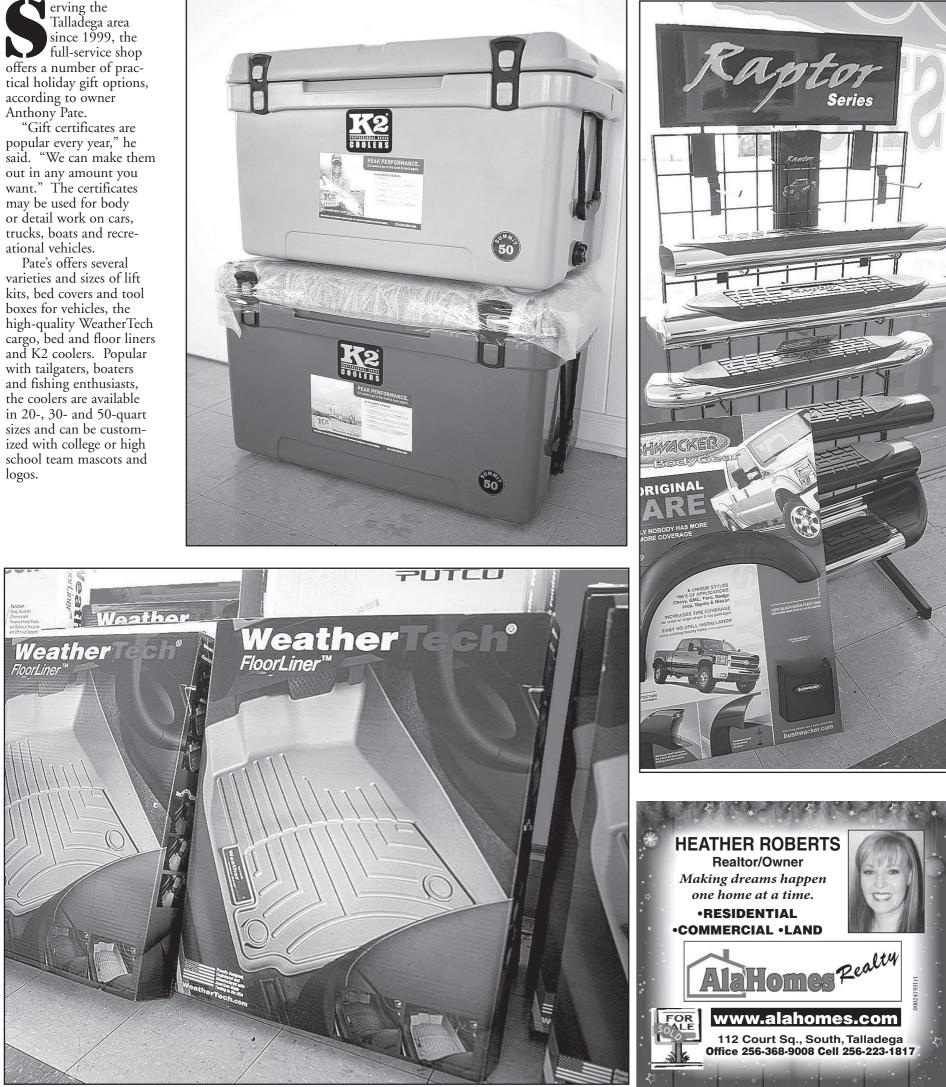

Facebook: @PatesBodyShop Hours: 8 a.m.-5 p.m. Mondays-Fridays

erving the Talladega area since 1999, the full-service shop

Pate's offers several

Hours: 8 a.m.-6 p.m. Mondays-Fridays, 8 a.m.-5 p.m. Saturdays. The dealership will be open at 7 a.m. November 24 and 25.