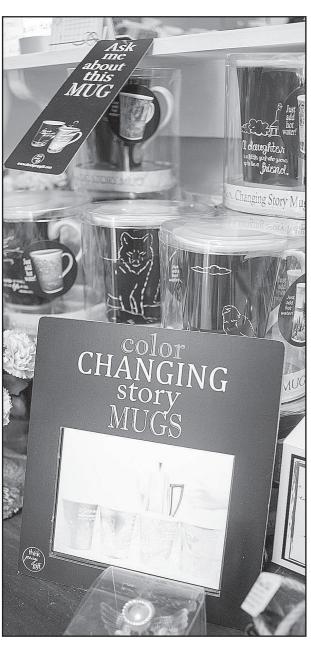

ot beverages and the holiday season go hand-in-hand, and Gaither's Florist has the perfect gifts for coffee lovers with a variety color changing mugs featuring inspirational or encouraging messages. The complete picture changes as you add hot coffee or tea.