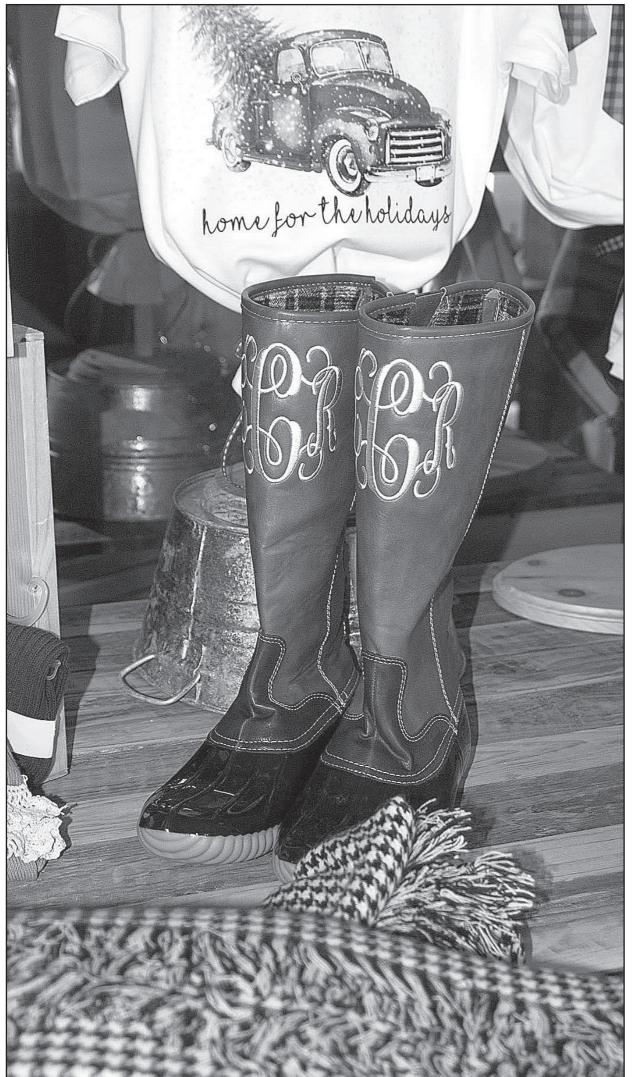

estive accessories: \$12-22. Get mistletoeready with such fun and festive wool blend accessories. Ponchos, scarves and hats will have you looking your best for any Christmas or New Year's event.

onogrammed Tall Duck Boots: \$48. Customized boots range in size from 6 -10 and include a wide calf to fit any size leg. These boots will have you stepping off right when you attend your favorite local Christmas parade or gather with loved ones for some fun festivities.