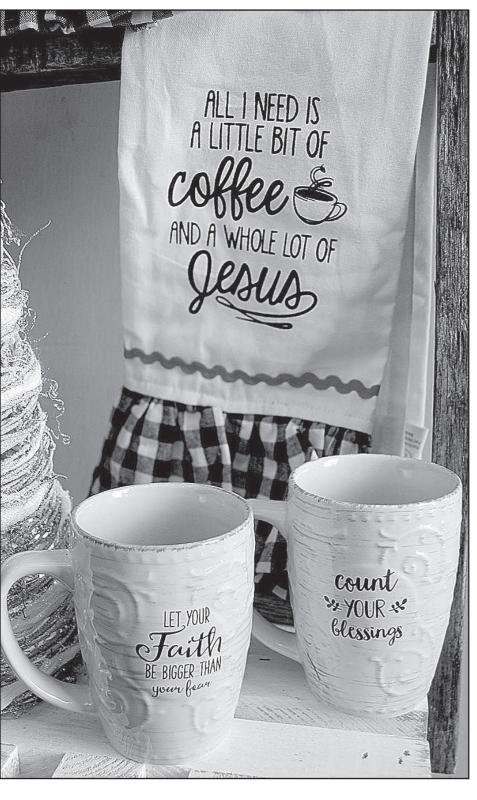

lour sack tea towels by Food & Friendship (\$12) are the perfect gift for friends who enjoy a little kitchen time during the holiday season. These tea towels can be showcased throughout the year and are 100% cotton, highly absorbent, soft, lint free and fast drying. Start your morning off right with these inspirational mugs (\$12.50) sure to

Start your morning off right with these inspirational mugs (\$12.50) sure to awake your spirit.

romas that make any house a home are at Shabby Sheek Boutique through the Steel City Collection and Crave candle lines. The Steel City Collection features such fragrances as Roasted Marshmallow, Cinnamon Streusel and Barnyard & Burlap, while Crave offers Frazier Fir, White Linen, Smoked Vanilla, Barnyard & Burlap and Pumpkin Soufle. (Crave Mini Candles start at \$7.50. Steel City Collection, \$24.)