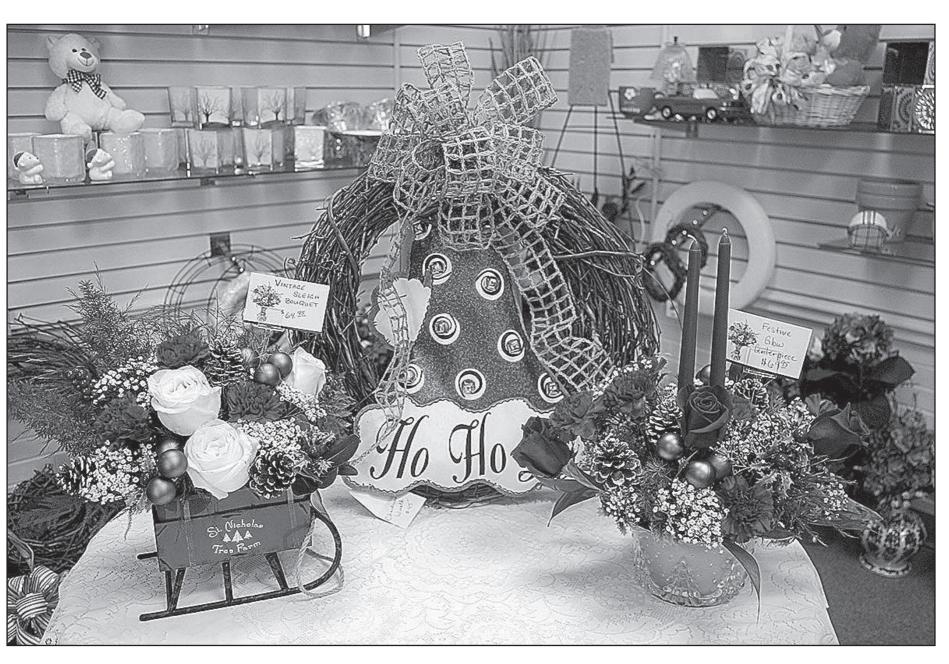

I filled delivery with a Vintage Sleigh Bouquet (\$64.95). Complete with all the trimming, this delightful delivery is sure to put a smile that's merry and bright on the recipient's face.

If you're looking for a holly jolly way to decorate that perfect spot in your home or on your front door, look no further. The home featuring a custom wreath from Flower Art By Vanessa (\$45) will have Santa

smiling.

A classic bouquet is a beautiful way to say Merry Christmas to everyone on your gift giving list. Featuring traditional colors of the season – rich reds, glorious greens, silver and gold – adorn the perfectly named Festive Glow Centerpiece (\$69.95).

Light up Santa's pathway to your home with these festive signs (\$15). Featuring the messages, "Santa This Way," and "Santa Stop Here," they will help you make sure you're on the nice list this season.