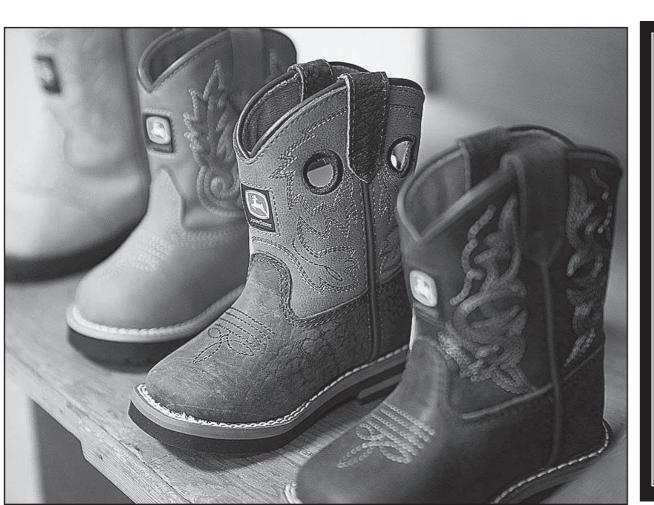

Keeping his sleigh fine-tuned the whole year through, Santa knows that safety is important to you. A&M Clothing makes that easy by offering top-of-theline footwear for working.

Brands such as Red Wing Boots, Wolverine, Georgia, Justin, Carolina, John Deere and Double H Boots come in safety and regular toe. Also ready for you to put under the tree are children's boots and western boots.