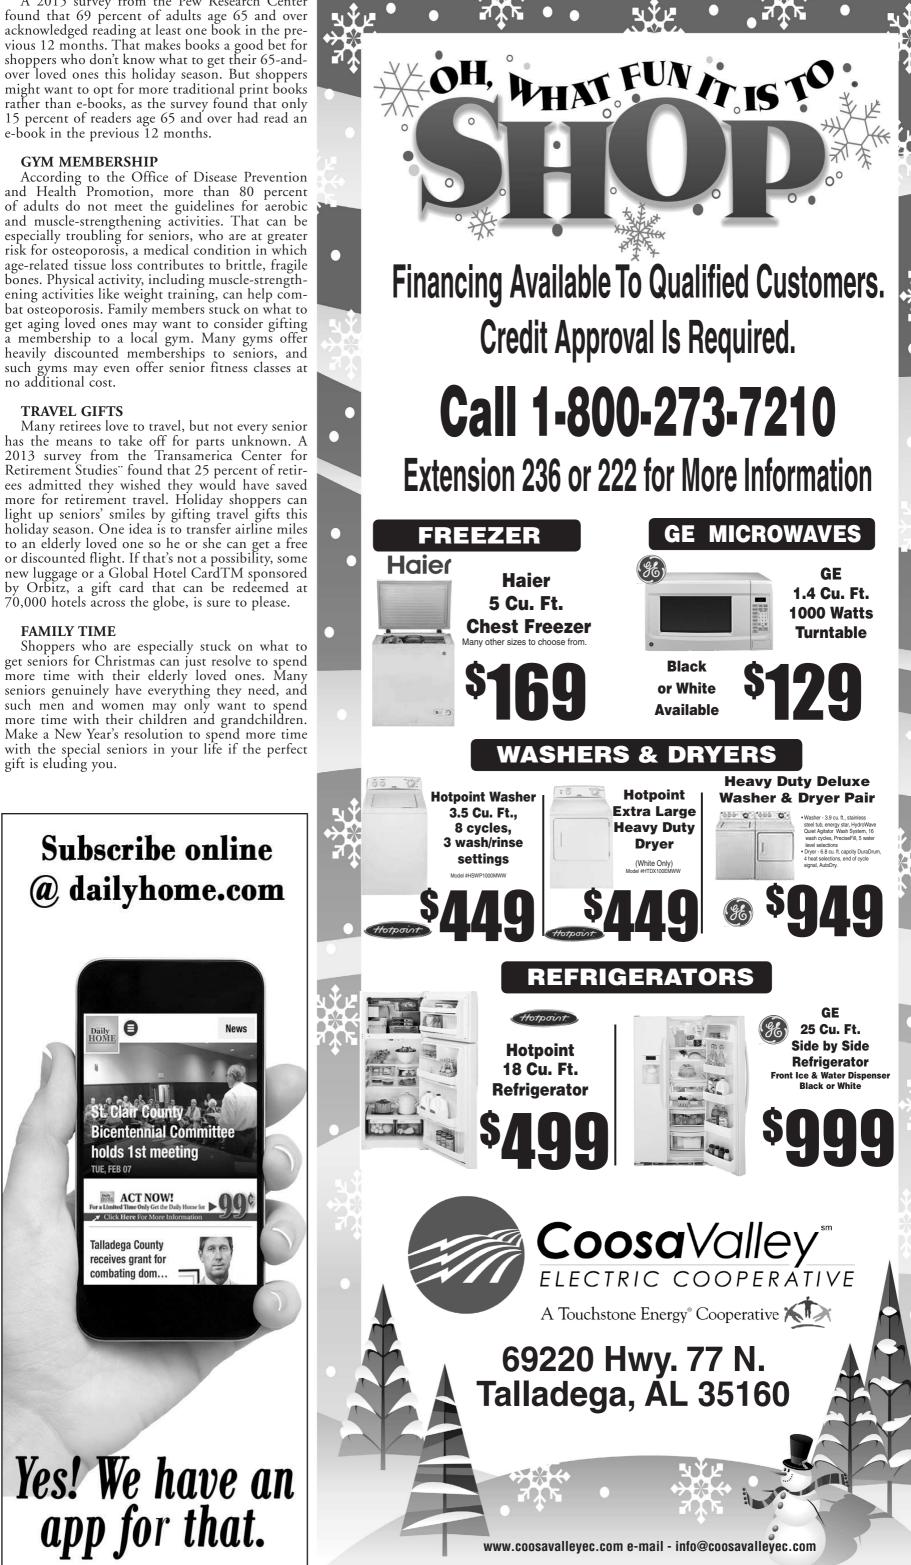

Gold Diamond Pendant 1/10 ctw, \$399

illing

JEWELERS

**Since 1950** 

find gifts for their loved ones, the more time they have to comparison shop and find the best deals. Retailers often offer steep discounts during the holiday season, but such deals may pale in comparison to those that can be had throughout the rest of the year. Holiday shoppers who begin shopping early can always skip buying in late summer or autumn if they think better deals can be had once the holiday season begins.

### **SHIPPING**

expensive shipping option offered by online retailers, potentially saving substantial amounts of money as a result. In addition, shoppers who start early won't have to worry about items failing to arrive on time, a common source of stress for last-minute holiday shoppers.

### **CREDIT SCORE**

Another advantage to shopping early for holiday gifts is it allows consumers to protect their credit scores by spreading their spending out over several months instead of doing so in the handful of weeks between Thanksgiving and Christmas. In a survey examining debt associated with the holiday season, MagnifyMoney found that the average holiday debt in 2016 was slightly more than \$1,000. Credit card debt can negatively affect consumers' credit scores, especially if balances are not paid in full when bills are due. Shoppers can avoid such situations entirely by shopping early using only disposable income to make purchases instead of credit cards. Such financial flexibility may not be possible for shoppers who wait until the holiday season has begun to start shopping.

Shoppers can save more than money by starting their holiday shopping in advance of the holiday season. In spite of the popularity of online shop-ping, many people still visit traditional brick and mortar retailers to do their present buying. Such stores can be overwhelmed with shoppers between Thanksgiving and Christmas, leading to long lines and lengthy searches for parking. Shoppers are far less likely to encounter big crowds and crowded parking lots if they get their shopping done before the dawn of the holiday season, saving themselves substantial amounts of time as a result.

Shoppers who commit to getting their holiday shopping done early can save money and time and protect their financial reputations as well.

Facebook & Twitter: @ShearStitchin Holiday hours: 9 a.m.-7 p.m. Tuesdays, Thursdays and Fridays