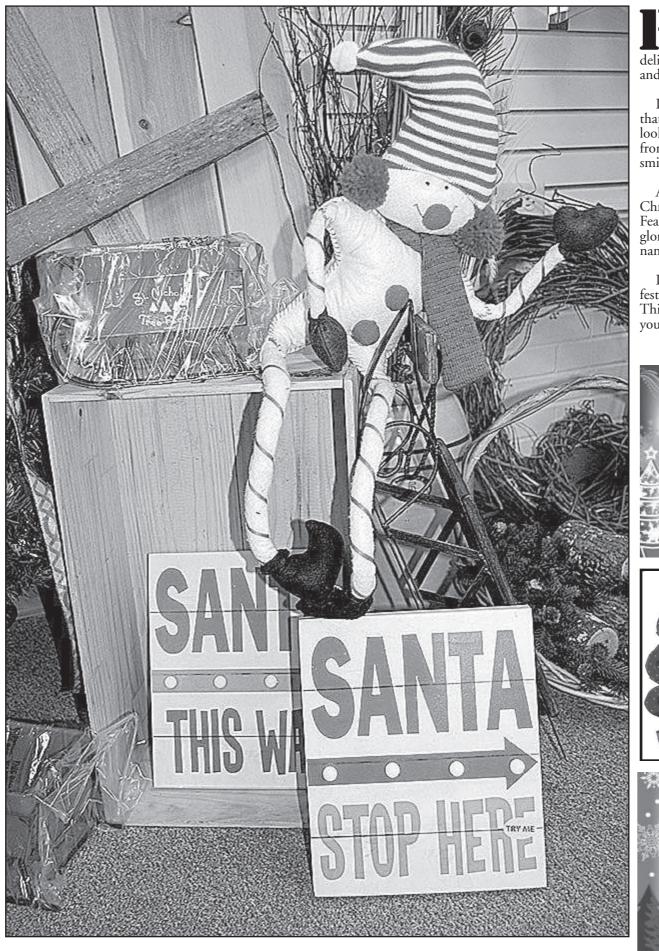

Light up Santa's pathway to your home with these festive signs (\$15). Featuring the messages, "Santa This Way," and "Santa Stop Here," they will help you make sure you're on the nice list this season.