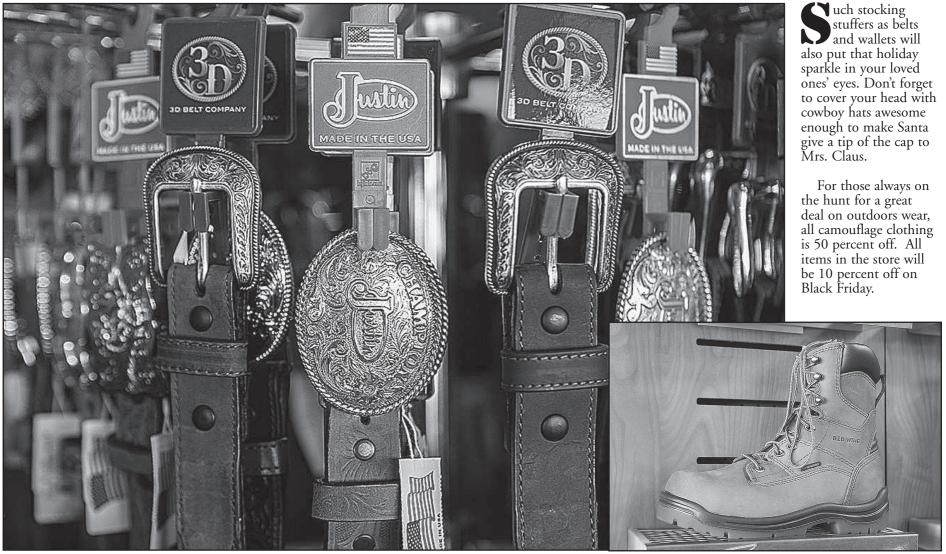

Keeping his sleigh fine-tuned the whole year through, Santa knows that safety is important to you. A&M Clothing makes that easy by offering top-of-theline footwear for working.

Brands such as Red Wing Boots, Wolverine, Georgia, Justin, Carolina, John Deere and Double H Boots come in safety and regular toe. Also ready for you to put under the tree are children's boots and western boots.