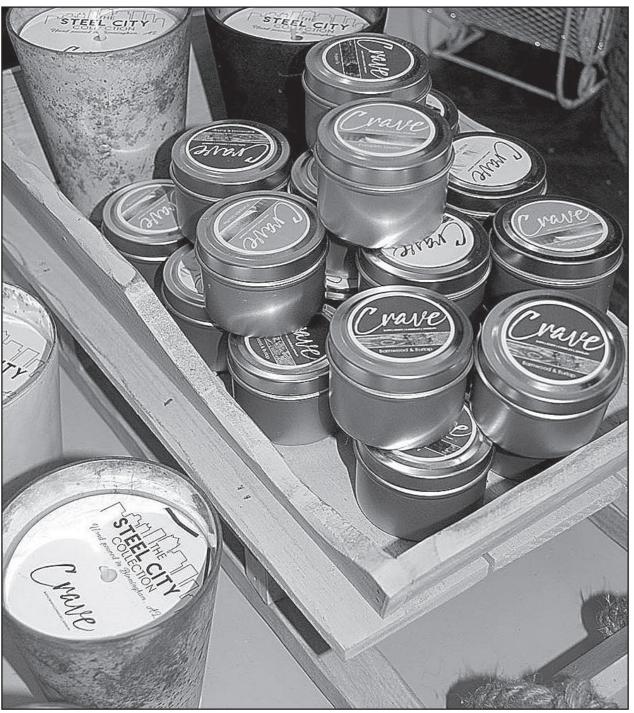

Start your morning off right with these inspirational mugs (\$12.50) sure to awake your spirit.

romas that make any house a home are at Shabby Sheek Boutique through the Steel City Collection and Crave candle lines. The Steel City Collection features such fragrances as Roasted Marshmallow, Cinnamon Streusel and Barnyard & Burlap, while Crave offers Frazier Fir, White Linen, Smoked Vanilla, Barnyard & Burlap and Pumpkin Soufle. (Crave Mini Candles start at \$7.50. Steel City Collection, \$24.)