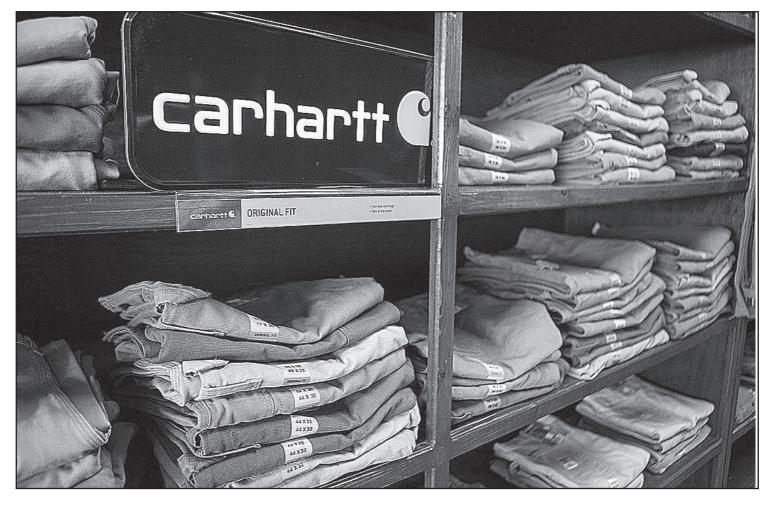

'hat's Christmas without Carhartt? Not a very merry one! A&M Clothing has pants and jeans (\$29.95-\$42.95), shirts (\$39.95-\$42.95), hoodies and sweatshirts (\$26.95-\$32.95), jackets, coats, insulated and Bibb overalls that even have Santa's belly shaking like a bowl full of jelly. Santa's elves have also stocked A&M Clothing's shelves with Carhartt hats and toboggans (\$9.95-\$24.95), socks and accessories galore.