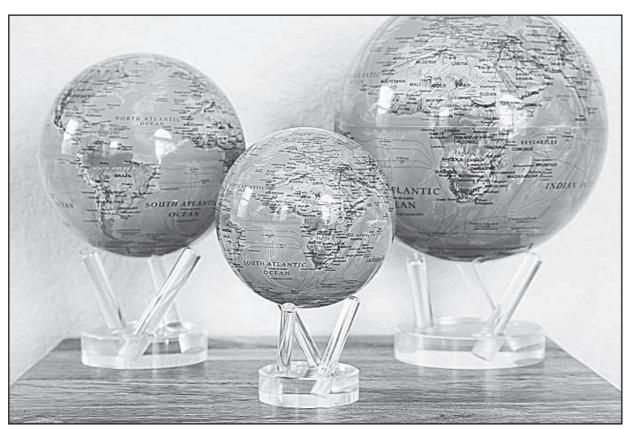

it a gift for the special person who's your best friend and true love."

Griffin's has a wide inventory of Mova globes, which he describes as "good gifts for guys. They're solar powered and operate off the earth's gravity. They spin all on their own, and when you turn the lights off, they stop. They're really cool and a good gift for anybody, but guys in particular seem to like them."