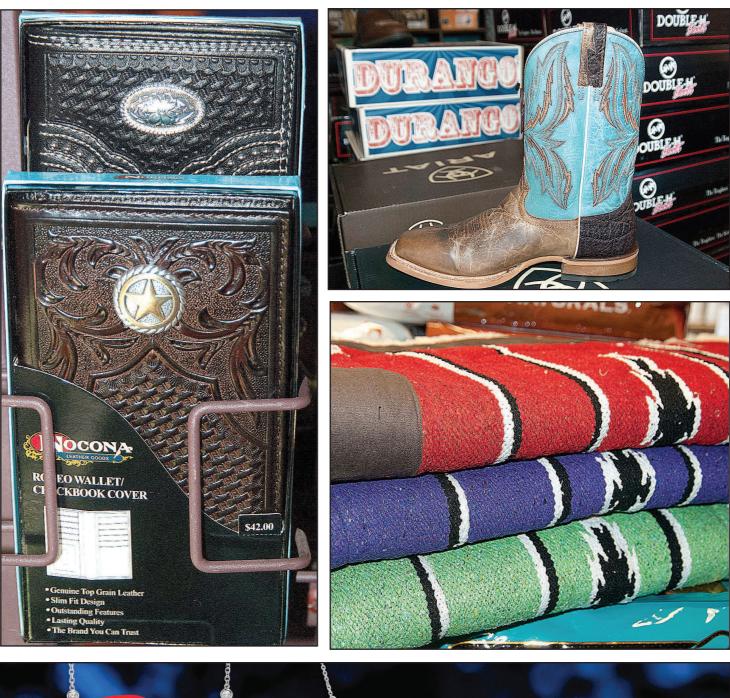

Owner India Cabannis suggests saddles and blankets as good Christmas gift ideas for equine enthusiasts this season. A variety of exquisitely crafted saddles and colorful blankets are available. "We can dress a horse from head to toe," Cabannis said. An apparel line founded on

the ideals of innovation and dedication and the latest in manufacturing technologies, Ariat offers a complete line of garments and accessories that are available at the Oak Grove Corral, she added.

Ariat shirts, jeans, boots and hats in a variety of styles and colors are sure to be popular gift ideas this holiday season for equestrian athletes and those who simply enjoy the Western style, Cabannis said.

Oak Grove Corral offers more than 20 other styles of boots and work boots by Durango, Justin, Rocky, Montana West, Georgia and Double H, with new boot lines coming out after Christmas. The boutique also offers other styles of casual footwear and such accessories as jewelry, wallets and bags.