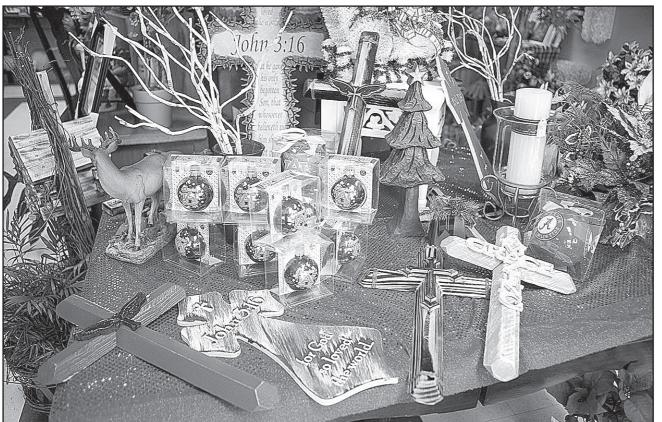

ooking for that one-of-a-kind item that makes the perfect present? Gaither's original Andy Rooney signs are made to the highest quality, including those featuring Harley Davidson, Coca-Cola, Pepsi and well-known streets.

ive a handcrafted cross or sign that conveys the true reason for the season. Proceeds from each cross sold support ministries in Alabama that help people overcome drug addiction and reclaim their lives. These ministries create the crosses.