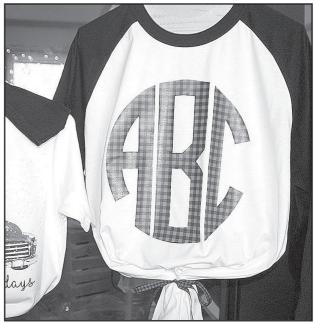

ersonalized shirts come embroidered or with vinyl designs. For the holidays or any other occasion, Shear Studio Gift Shop and Monogramming has the design to fit your seasonal style.

Items may be purchased in-store or dropped off for monogramming. The cut off for all Christmas drop-offs is 7 p.m. December 8.