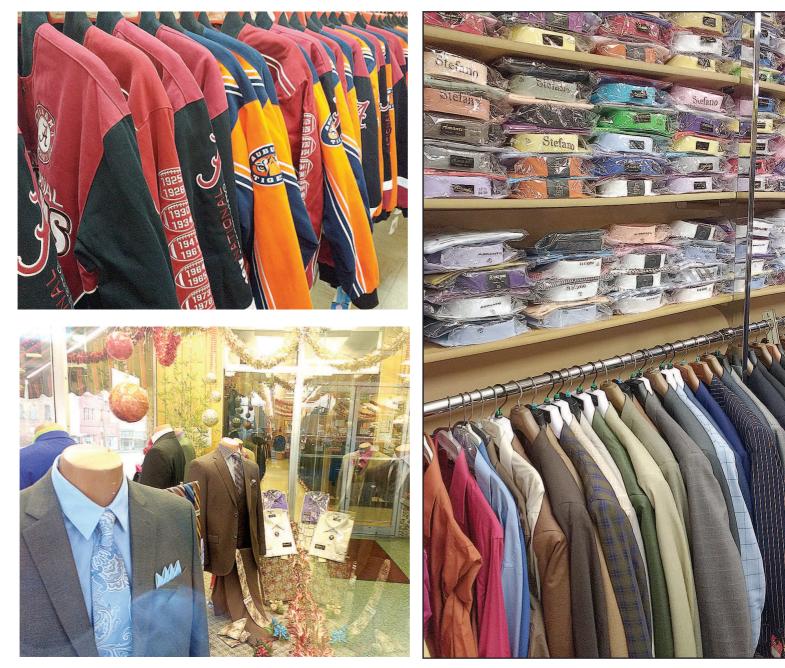

Hours: 9 a.m.-6 p.m. Mondays-Thursdays, 9 a.m.- 9 p.m. Fridays-Saturdays

f you have Alabama or Auburn football fans on your holiday shopping list, help them celebrate the success of their favorite team this season with a commemorative jacket from Michael's Mens Wear.

Suitable for working outdoors or wearing while out and about, the jackets are machine washable, and they're warm, according to store owner Michael Gee. "These are jackets. They're not windbreakers." Produced by MTC, the

Produced by MTC, the Alabama jackets are the line's top selling jacket every year, Gee said. The front, back and sleeves highlight the Crimson Tide's 16 national championships. "And the Auburn jacket looks nice too."

Also available at Michael's are topcoats, high-fashion and traditional suits in a variety of styles and colors, shirts, pants, jeans and shoes, as well as the most important item of the suit-buying experience, according to Gee. "That's the tie. The

"That's the tie. The right color tie is the most important thing to consider when you're buying a suit. Very important."