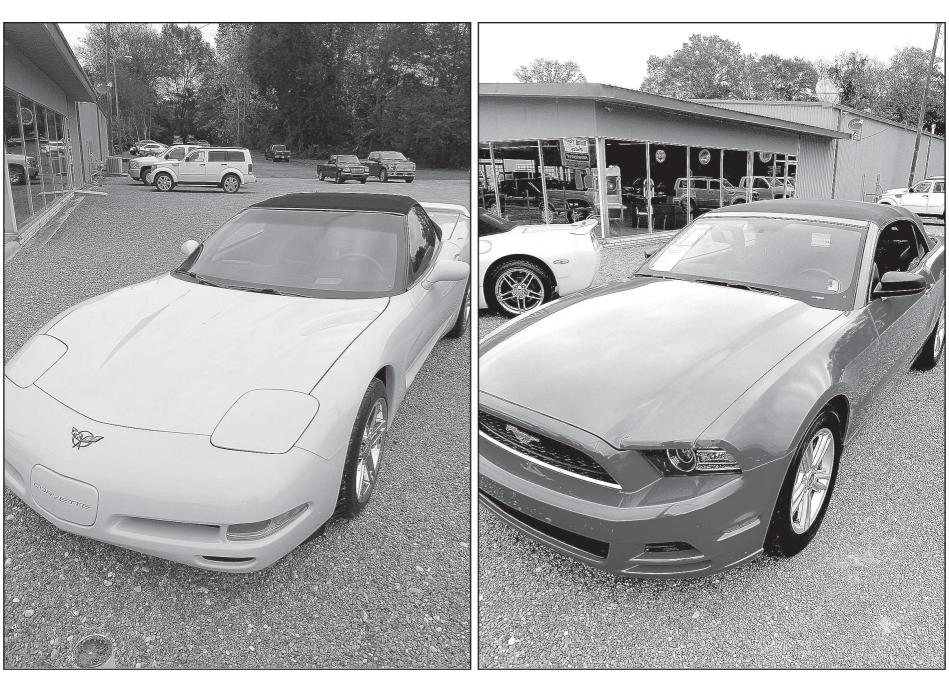

Facebook: @PatesBodyShop Hours: 8 a.m.-5 p.m. Mondays-Fridays

erving the Talladega area since 1999, the full-service shop

Pate's offers several

Hours: 8 a.m.-6 p.m. Mondays-Fridays, 8 a.m.-5 p.m. Saturdays. The dealership will be open at 7 a.m. November 24 and 25.