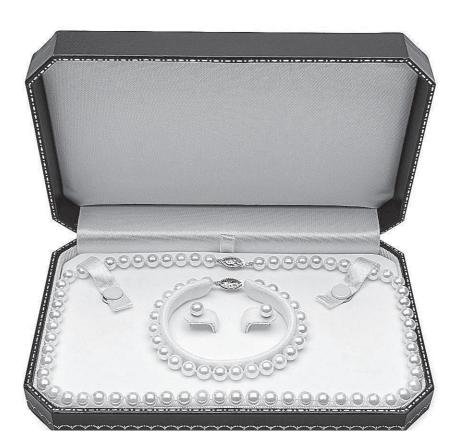

Popular gift items this season include pearl sets and stackable rings. "The stackable rings are very popular. They come in a variety of shapes, patterns and sizes, so you can customize them to your own taste. They come in white gold, yellow gold and rose gold, so you can 'stack' them by wearing two or three together."

Two-stone rings remain favorite gift ideas, Abernathy said. "So are the earrings and pendants. They all come with two diamonds, making

purveyor of fine gift items for 67 years, Griffin's Jewelers is member of the invitationonly American Gem Society and Preferred Jewelers International. Also a member of the Continental Buying Group, the local retailer enjoys a 600-store buying power through its membership, according to its vice president of marketing and sales.

"Everything you can imagine that's out there in jewelry, we have it," said Michael Abernathy. "And if we don't have it, we can get it for you. That applies to all three of our locations – Talladega, Sylacauga and Pell City."