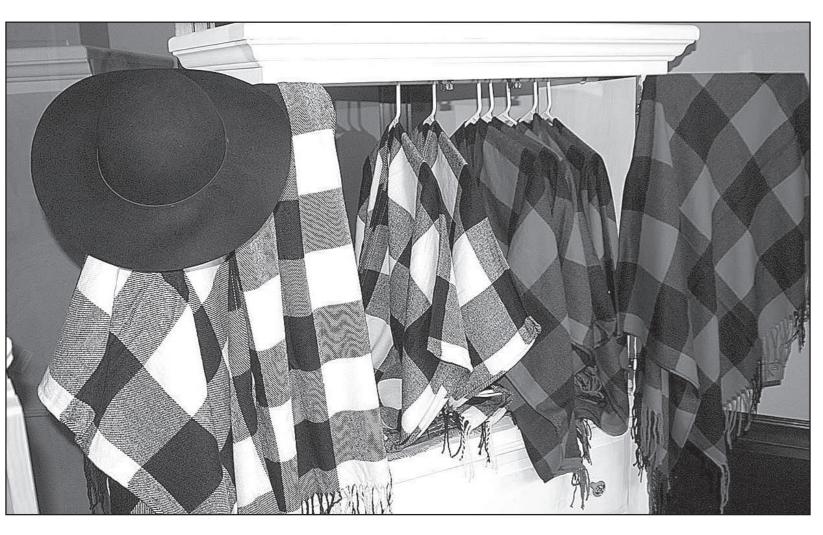

estive accessories: \$12-22. Get mistletoeready with such fun and festive wool blend accessories. Ponchos, scarves and hats will have you looking your best for any Christmas or New Year's event.

onogrammed Tall Duck Boots: \$48. Customized boots range in size from 6 -10 and include a wide calf to fit any size leg. These boots will have you stepping off right when you attend your favorite local Christmas parade or gather with loved ones for some fun festivities.