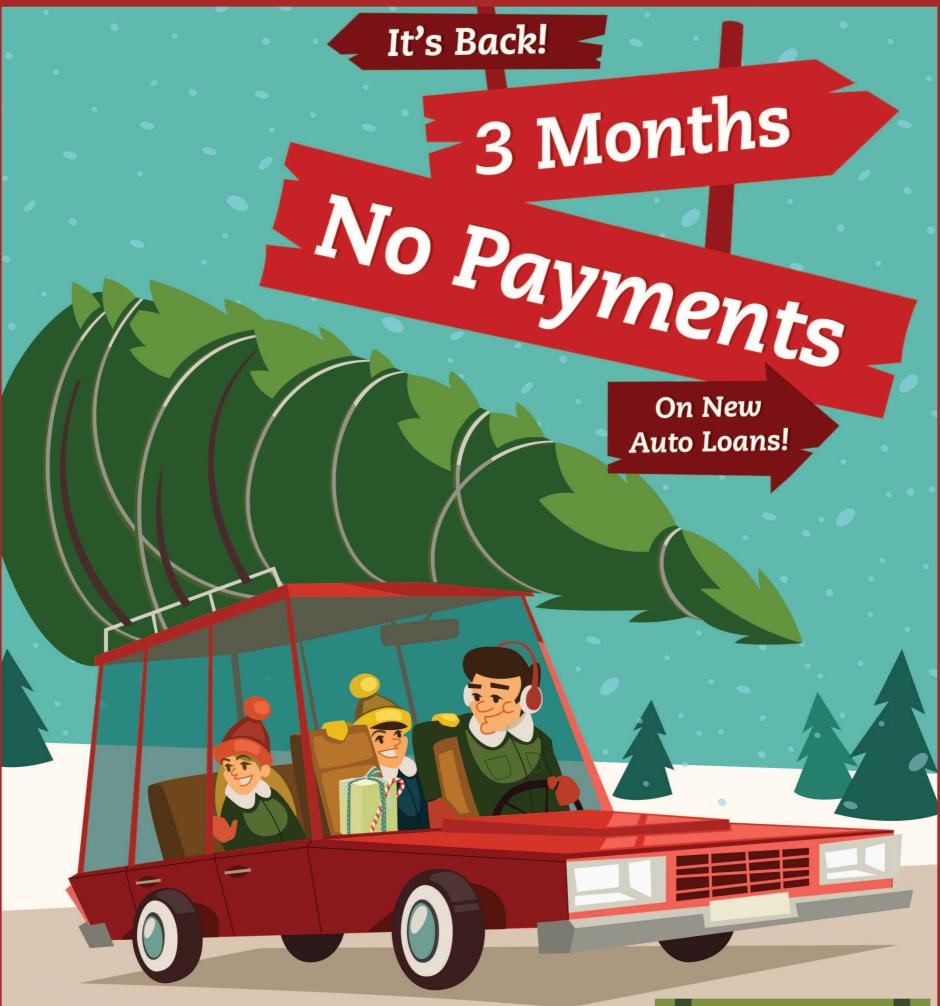

Don't miss this opportunity to Skip 3 Months of Auto Payments from

Move your auto loan to AlaTrust and enjoy

AlaTrust Credit Union! From October 1st to December 31, 2017, move your current auto loan from another lender to AlaTrust or make a new or used auto loan\* with AlaTrust and you'll come away with a little something just in time for Holiday spending:

A Great Low AlaTrust Rate, No Payments **Until 2018 and Same Day Loan Approval!** 

# **LOCATIONS IN:**

Hoover | Birmingham | Anniston Talladega | Jacksonville | Jasper

For more information or to apply, visit us online at www.AlaTrustCU.com or call 1-800-264-8031 today.

No Payments for 3 Months just in time to put presents under your tree!\*

AlaTrust **CREDIT UNION** 

FEDERALLY INSURED BY NCUA

www.AlaTrustCU.com

\*Loans include: New and Used Auto Loans. Current Loans with AlaTrust are not eligible for this promotion. Loan qualifications are based on assessment of individual creditworthiness and our underwriting standards. Final approval based on debt ratios and sufficient disposable income. Loans booked through our LendPro program are not eligible. Call us at 1-800-264-8031 for current rates, terms and conditions.