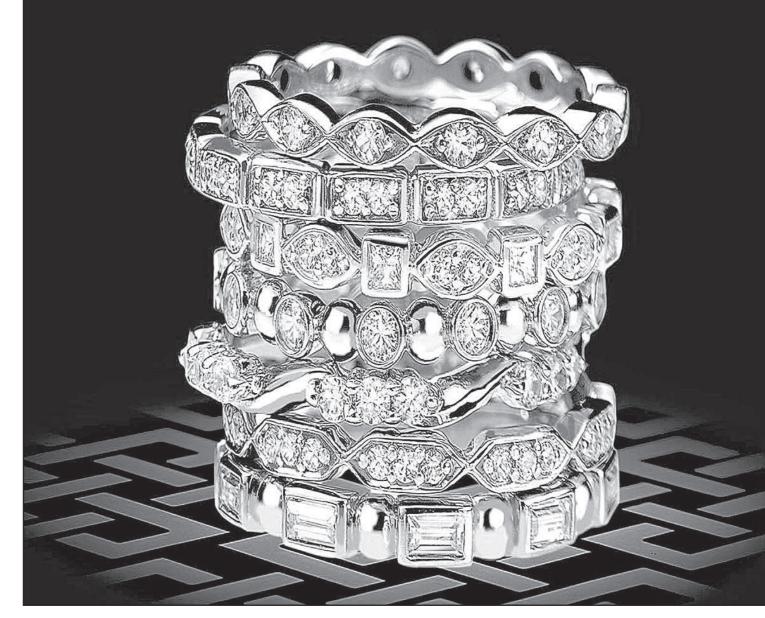

Greate your look with stackable bands

Popular gift items this season include pearl sets and stackable rings. "The stackable rings are very popular. They come in a variety of shapes, patterns and sizes, so you can customize them to your own taste. They come in white gold, yellow gold and rose gold, so you can 'stack' them by wearing two or three together."