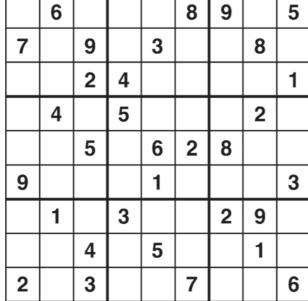

#### Monday

5 9

3

2 7

2

8 2

10 a.m. SPSO Denver Outlaws at New York Lizards (Replay)

> 2 8 9

3 1 4

5 7

2 8

4 6

6 2

7 4 2 5 9 3 1 8

6

5 9 6

1 8 3 4

4 9

4 6 5 7 3 1

8 1

9 3 1 8 7 5

#### **Trivia**

3 5

8 2

6

2 9

7

5 3

9 7

4 6

1. "Saturday Night Live"

2. "Rowan & Martin's Laugh-In"

4. "Second City Television"

6. "In Living Color"

7. "MADtv"

3. "Monty Python's Flying

5. "The Carol Burnett Show"