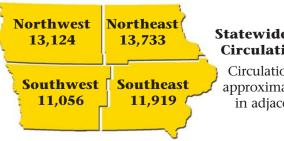

#### **Qualified Circulation**

Statewide Qualified Circulation: 49,832

Circulation includes approximately 12,376 in adjacent states.

**Iowa Farmer Today** is a controlled circulation publication audited by Alliance for Audited Media. Qualified farmers own or operate 75 or more acres of land, or raise 200+ hogs or 30+ cattle in Iowa or adjacent states.