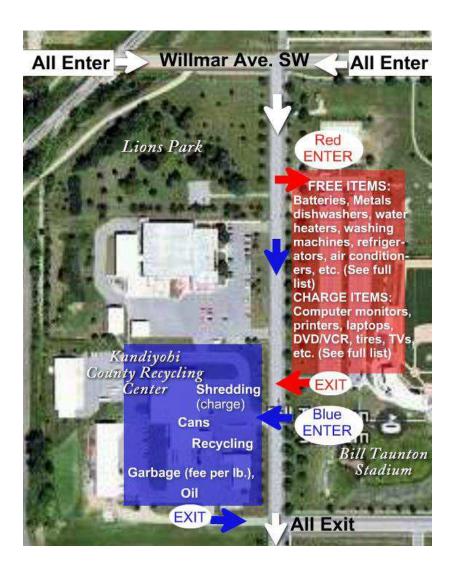

## **FREE COLLECTION**

| Dishwashers           | Humidifier                   | Dryers                     |
|-----------------------|------------------------------|----------------------------|
| Drinking Fountains    | Furnaces                     | Freezers                   |
| Garbage Disposals     | Refrigerators                | Water Heaters              |
| Dehumidifiers         | Microwaves                   | Air Conditions             |
| Stoves                | Soda Machines                | Trash Compactors           |
| Water Coolers         | Vending Machines             | Computer Towers            |
| Washers               | <b>Commercial Appliances</b> | Water Softeners            |
| Used Antifreeze       | Oil                          | Oil Filters                |
| Newspaper             | Magazines                    | Catalogs                   |
| Corrigated Cardbboard | Paperboard                   | Mixed Residential Mail     |
| Glass                 | Aluminum Cans                | Fluorescent Lamps/Bulbs(*) |
| Cast Iron             | Sheet Iron                   | Steel                      |
| Brass                 | Aluminum                     | Copper                     |
| Stainless Steel       | Copper Turnings              | Stainless Turnings         |
|                       |                              |                            |

## (Free Collection Continued)

## BATTERIES

| Tractor          | Skid Loader | Auto           |
|------------------|-------------|----------------|
| Commercial       | Truck       | Marine         |
| ATV              | Motorcycle  | Scooter        |
| Snowmobile       | Security    | Drill Packs    |
| Alkaline         | Lithium     | Camera         |
| Dog Collar       | Cell Phone  | Cordless Phone |
| Computer Back-up | Jump Packs  | Laptop         |
| DVD              | Watch       |                |

## **PRICING GUIDES**

Shredding \$0.20/lb Bike (exercise) \$10.00 Ottoman \$5.00 Pallets \$5.00 Carpet (total sq ft) LxW/9x5 x \$0.20 = Total Carpet and pad – per sq yd \$1.00 Chair (kitchen) \$3.00 Chair (lawn) \$3.00 Chair (rocker recliner 75lbs.) \$5.00 Chair (single living room 50lbs.) \$7.50 Playpen \$5.00 **Pressure tank** \$5.00 Couch (3 cushions) \$5.00 Patio table \$10.00 Desk (wooden) \$5.00 Door (patio) \$10.00 Dresser \$5.00 Fiberglass garage door (w/tracks) \$10.00 Fiberglass shower stall \$5.00 Roll-away bed \$5.00 Sheetrock \$3.00/30 gal Headboard \$3.00 Hide-a-bad \$10.00 Screen door \$5.00 Kiddie swimming pool \$5.00 Love seat (2 cushions) \$5.00 Mattress/boxsping \$5.00/each Sink \$5.00 Slide \$5.00 Swing set \$10.00 Toilet \$5.00 Treadmill \$10.00 Vacuum \$3.00 Windows \$5.00/each Windshields \$5.00

| Wood door                      | \$5.00       |  |  |
|--------------------------------|--------------|--|--|
|                                |              |  |  |
| Computer monitors              | \$10.00      |  |  |
| Laptops                        | \$5.00       |  |  |
| Printers                       | \$8.00       |  |  |
| Scanners                       | \$8.00       |  |  |
| Copiers (desktop)              | \$8.00       |  |  |
| Copiers (medium)               | \$8.00       |  |  |
| Copiers (large)                | \$8.00       |  |  |
| RV appliances                  | \$50.00      |  |  |
| Televisions                    | \$10.00      |  |  |
| Stereo                         | \$5.00       |  |  |
| Misc. electronics              | \$10.00      |  |  |
| VCR/DVD players                | \$5.00       |  |  |
| Hard Drive destruction \$25.00 |              |  |  |
| Tires:                         |              |  |  |
| Auto tires                     | \$3.00/each  |  |  |
| Semi tires                     | \$6.00/each  |  |  |
| Tractor tires                  | \$12.00/each |  |  |
| Truck tires                    | \$4.00/each  |  |  |