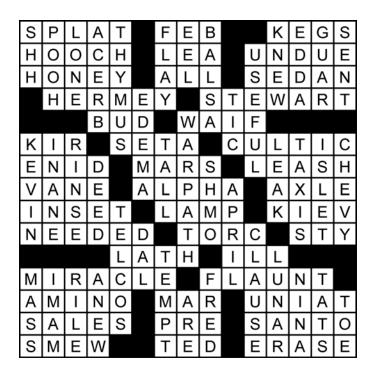

## Saturday Crossword 12/7/13

### THEME: HOLIDAY MOVIES

#### **ACROSS**

- 1. Bug hitting windshield, e.g.
- 6. Presidents' Day month
- 9. Party barrels
- 13. Moonshine
- 14. Grassland
- 15. Beyond normal limits
- Boo Boo
- 17. Opposite of nothing
- 18. It has front and rear seats
- 19. \*Misfit elf dentist
- 21. \*"It's a Wonderful Life" star
- 23. Unopened tulip
- 24. Oliver Twist, e.g.
- 25. White wine and cassis
- 28. \_\_\_\_ good example
- 30. Sect follower
- 35. "National Velvet" author Bagnold
- 37. Earth's neighbor
- 39. Some are on a shorter one than others
- 40. Windmill blade
- 41. Top dog
- 43. Attached to a wheel
- 44. Magazine's special feature
- 46. \*"A Christmas Story" leg \_
- 47. Capital on the Dnieper
- 48. Vital
- 50. Cleopatra's necklace
- 52. Chester White's home
- 53. Strip of wood
- 55. \*"\_\_\_ Be Home For Christmas"
- 57. \*It happened on 34th Street
- 61. Show off
- 64. Acid in proteins
- 65. Ides month
- 67. Holy See loyalist practicing different
- 69. Closely watched on Black Friday
- 70. Before prefix
- 71. \_\_\_\_ Domingo
- 72. Old World duck
- 73. \*Astaire's character in "Holiday Inn"
- 74. Clear the blackboard

#### **DOWN**

- 1. "Be quiet!"
- 2. \*"Winnie the and Christmas

- 3. Like a famous Ranger
- 4. Tart
- 5. Immune system organ
- 6. Strip the skin off
- 7. Slippery reef dweller
- 8. Model-building wood
- 9. Acknowledged or recognized
- 10. Tropical tuberous root
- 11. Its seed yields gum used as
- thickener
- 12. Email folder
- 15. Utilitarian
- 20. Swelling from accumulation of fluid
- 22. Clinical twitching
- 24. "On the \_" or in a belligerent mood
- 25. \*He was left home alone
- 26. Silly
- 27. Between shampoo and repeat
- 29. \_\_\_\_tale
- 31. Pipe problem
- 32. Yellow rides
- 33. Speck in the ocean
- 34. \*Famous lampooner on Christmas
- 36. Owner's acquisition
- 38. Idiot, Yiddish
- 42. Patriots' Day month
- 45. Phone companies
- 49. Indian dish
- 51. \*Agreement to assume Santa's identity
- 54. Dangle a carrot
- 56. Relating to the moon
- 57. Physics calculation
- 58. Mosque V.I.P.
- 59. Agitate
- 60. All over again
- 61. \*Santa's bitter old brother
- 62. Columbus' vessel
- 63. Makes lace
- 66. Exist
- 68. Corn site

| CROSSWORD |    |    |    |    |    |    |    |    |    |    |    |    |    |    |
|-----------|----|----|----|----|----|----|----|----|----|----|----|----|----|----|
| 1         | 2  | 3  | 4  | 5  |    | 6  | 7  | 8  |    |    | 9  | 10 | 11 | 12 |
| 13        |    |    |    |    |    | 14 |    |    |    | 15 |    |    |    |    |
| 16        |    |    |    |    |    | 17 |    |    |    | 18 |    |    |    |    |
|           | 19 |    |    |    | 20 |    |    | 21 | 22 |    |    |    |    |    |
|           |    |    | 23 |    |    |    | 24 |    |    |    |    |    |    |    |
| 25        | 26 | 27 |    | 28 |    | 29 |    |    | 30 |    | 31 | 32 | 33 | 34 |
| 35        |    |    | 36 |    | 37 |    |    | 38 |    | 39 |    |    |    |    |
| 40        |    |    |    |    | 41 |    |    |    | 42 |    | 43 |    |    |    |
| 44        |    |    |    | 45 |    | 46 |    |    |    |    | 47 |    |    |    |
| 48        |    |    |    |    | 49 |    | 50 |    |    | 51 |    | 52 |    |    |
|           |    |    |    | 53 |    | 54 |    |    | 55 |    | 56 |    |    |    |
| 57        | 58 | 59 | 60 |    |    |    |    | 61 |    |    |    | 62 | 63 |    |
| 64        |    |    |    |    |    | 65 | 66 |    |    | 67 |    |    |    | 68 |
| 69        |    |    |    |    |    | 70 |    |    |    | 71 |    |    |    |    |
| 72        |    |    |    |    |    | 73 |    |    |    | 74 |    |    |    |    |

# Saturday Crossword Answers 12/7/13