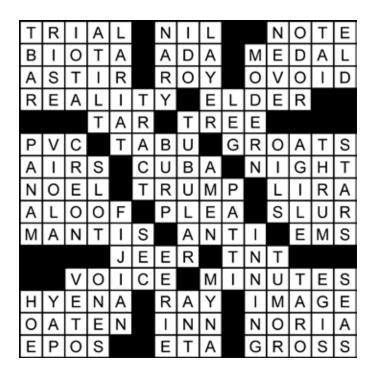

|           |    |    |    |
|              |    | _  |           | Ы   |          | ļ   | j          |     | ľ          | ''        |           | È  |    |    |
|              | ,  | V  | 7         |     |          |     | -41        | 10  | +-         | h         |           | 40 | _  |    |
|              |    | V  | VII<br>Wh | ere | te<br>vo | lun | ri∖<br>tee | /Ia | ILC<br>g b | Π∎<br>egi | Ol<br>ins | rg |    |    |

© StatePoint Media

67. Visual or picture 68. Related to oats 69. Overnight lodging 70. Water wheel 71. "Odyssey," e.g.

57. \*What Aguilera judges

63. Laughing predator

59. \*One show has 60 of these

- 72. Approximated landing time
- 73. \*He was the dad in "Family Ties"

<sup>65. \*</sup>Everybody used to love this actor

## Saturday Crossword Answers 3/17/12