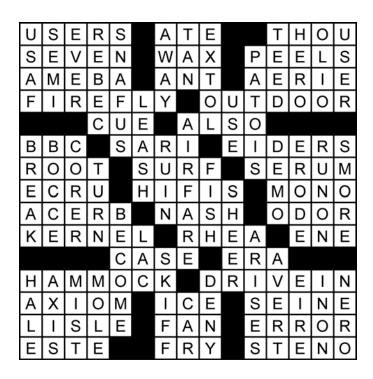

## Saturday Crossword 8/3/13

## THEME: SUMMER FUN

### **ACROSS**

1. Website visitors

6. Had a meal

9. You, archaic

13. 1995 thriller starring Brad Pitt

14. Used in some salons

15. Some can be slippery

16. Naked protozoa

17. \*Picnic crasher

18. Cliffside dwelling

19. \*It lights the air

21. \*Where many long to be in summer

23. Prompter's line

24. "The Sun \_\_\_\_ Rises"

25. U.K. broadcaster

28. Delhi wrap

30. Large sea ducks

35. Place of origin

37. \*It's up?

39. Red Cross supply

40. Beige

41. High fidelity sound systems

43. As opposed to stereo

44. Tart

46. Poet Ogden

47. Skunk's defense

48. Edible corn part

50. Actress \_\_\_\_\_ Perlman

52. Compass reading

53. Sherlock Holmes' assignment

55. Big time

57. \*Summer nap spot

61. \*Auto entertainment

65. Self-evident truth

66. \*In high demand when heat hits

68. Œle de la CitÈ locale

69. Twisted cotton thread

70. \*Heat reliever

71. Unwelcome computer message

72. 90 degrees from norte

73. \*Eggs do it on sidewalks in sum-

mer?

74. Dictation taker

### **DOWN**

1. Colorado Springs military school

2. Rig or truck

3." and anon"

4. Renaissance instrument resembling

a violin

5. Blunders or bloopers

6. Like a game not at home

7. \*Many covet this look

8. Glorify

9. \_\_\_\_\_ off or started playing, as in

aolf

10. \*Most blockbusters feature at least

one

11. Assortment

12. Singular of #1 Across

15. Regional dialect of a language

20. Keep on a short \_\_\_\_\_

22. Don't waste

24. Price of flight

25. \*Most students are on this in

summer

26. Italian bowling

27. Core remover

29. The Colosseum, e.g.

31. Audition tape

32. Eat away

33. Kind of sentence

34. \*Roasting treat

36. Change direction

38. \*Drop a line

42. See-through curtain

45. Enter or assume a certain state

49. Lake to Louis XIV

51. Rebels

54. Small boat

56. Deflect

57. Fit

58. Around which something rotates

59. Atomizer output

60. Marlyn Monroe distinction

61. Say you didn't do it

62. Dublin's home

63. One who's a secret

64. Adopted son of Claudius

67. \*You put its top down in summer

| CROSSWORD |    |    |    |    |    |    |    |    |    |    |    |    |    |    |
|-----------|----|----|----|----|----|----|----|----|----|----|----|----|----|----|
| 1         | 2  | 3  | 4  | 5  |    | 6  | 7  | 8  |    |    | 9  | 10 | 11 | 12 |
| 13        |    |    | Π  |    |    | 14 |    |    |    | 15 |    |    |    |    |
| 16        |    |    |    |    |    | 17 |    |    |    | 18 |    |    |    |    |
| 19        |    |    |    |    | 20 |    |    | 21 | 22 |    |    |    |    |    |
|           |    |    | 23 |    |    |    | 24 |    |    |    |    |    |    |    |
| 25        | 26 | 27 |    | 28 |    | 29 |    |    | 30 |    | 31 | 32 | 33 | 34 |
| 35        |    |    | 36 |    | 37 |    |    | 38 |    | 39 |    |    |    |    |
| 40        |    |    |    |    | 41 |    |    |    | 42 |    | 43 |    |    |    |
| 44        |    |    | Π  | 45 |    | 46 |    |    |    |    | 47 |    |    |    |
| 48        |    |    |    |    | 49 |    | 50 |    |    | 51 |    | 52 |    |    |
|           |    |    |    | 53 |    | 54 |    |    | 55 |    | 56 |    |    |    |
| 57        | 58 | 59 | 60 |    |    |    |    | 61 |    |    |    | 62 | 63 | 64 |
| 65        |    |    |    |    |    | 66 | 67 |    |    | 68 |    |    |    |    |
| 69        |    |    |    |    |    | 70 |    |    |    | 71 |    |    |    |    |
| 72        |    |    |    |    |    | 73 |    |    |    | 74 |    |    |    |    |

# Saturday Crossword Answers 8/3/13