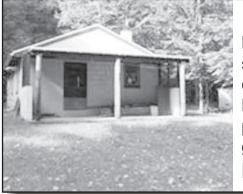

## **NEW LISTINGS**

**Tom May Rd., Ulysses** Basic hunting cabin in a nice secluded wooded setting. This cabin has 3 rooms, Kitchen/ Dining/Living area, bedroom and partial bath. Cabin is set up for a generator.

REF#11324L ...... \$49,000