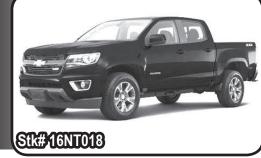

## **NEW 2016 CHEVY COLORADO Crew Cab**

**SALE** PRICE <sup>\$</sup>35,995

Z71, 4x4, Equipped With: 3.6 V6, Cruise, Remote Start, Heated Seats, Back Up Camera, Chrome Assist Steps. Bed Liner, and Much Much More! MSRP: \$36,655