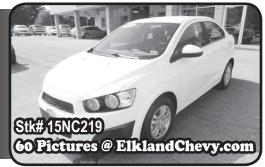

### **NEW 2015 CHEVY SONIC LT SDN**

**SALE PRICE** BUY FOR

MSRP \$18,485 - \$2,000 Rebates - \$1,000 Discounts = \$15.485. Finance at 3.9% for 72 Mos. w/tax & tags down. With approved credit. Offer expires 11/2/15.

Equipped With: Auto, Rear Vision, Bluetooth, Cruise, Pwr Windows & Much More!