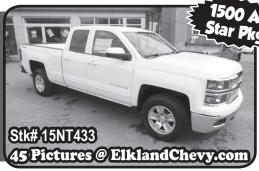

### **NEW 2015 CHEVY SILVERADO Dhie Cab 4x4**

MSRP \$42,060 - \$3,250 Dealer Discount \$1,500 Rebate - \$750 Bonus Cash - \$1,000 All Rebate. Must finance through GM Financial. -\$1,000 October Select Inventory Rebate = Sale Price \$34,790, Offer Expires 11/2/15.

Equipped With: 1500 All Star Star Pkg. Rebate - \$500 Down Payment Assist Pkg., 5.3 V8, Rear Vision Camera, Bluetooth, Remote Start, Cruise, Pwr Windows, & Much More!