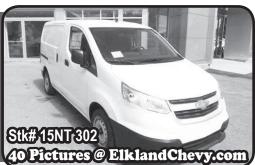

### **NEW 2015 CITY EXPRESS CARGO**

**SALE PRICE BUY FOR** 

MSRP \$23,675 - \$2,500 Rebates - \$1,500 Dealer Discount = \$19,675 Sale Price. 72 mos at 3.9% with tax & tags down. With approved credit. Offer expires 11/2/15.

**Equipped With: Auto, Cruise** Control, Bluetooth, Pwr Windows & Much More!