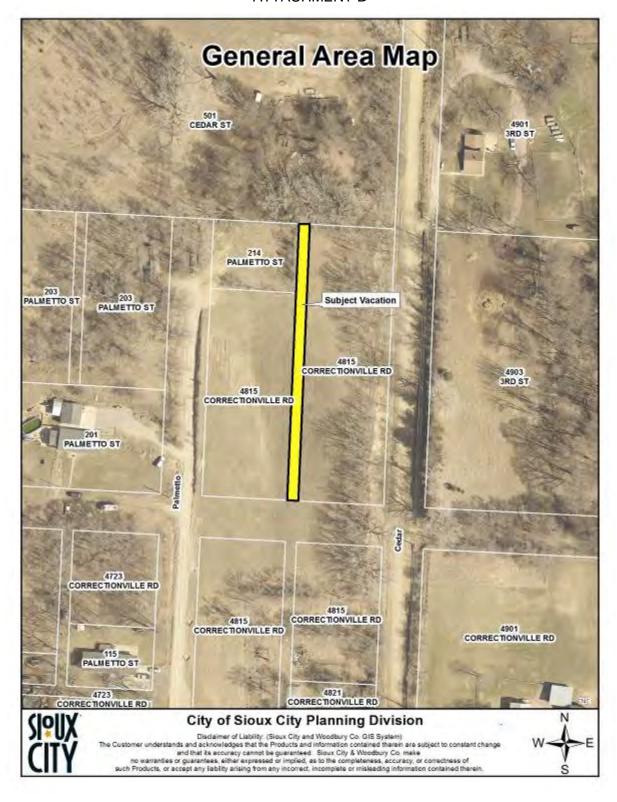

- 15. Hearing and Ordinance vacating the north/south alley adjacent to 4815 Correctionville Road. (Petitioner: Darin Rathe) The Planning and Zoning Commission recommends approval of this item. (File No. 2015-0049)
- 16. Resolution accepting and approving the final plat for "Green Avenue Addition, Plymouth County Iowa" located at 32314 Green Avenue in Plymouth County. (Petitioner: Steven Ohlerking) The Planning and Zoning Commission recommends approval of this item. (File No. 2015-0050)
- 17. CITIZEN CONCERNS
- 18. COUNCIL CONCERNS
- 19. ADJOURNMENT