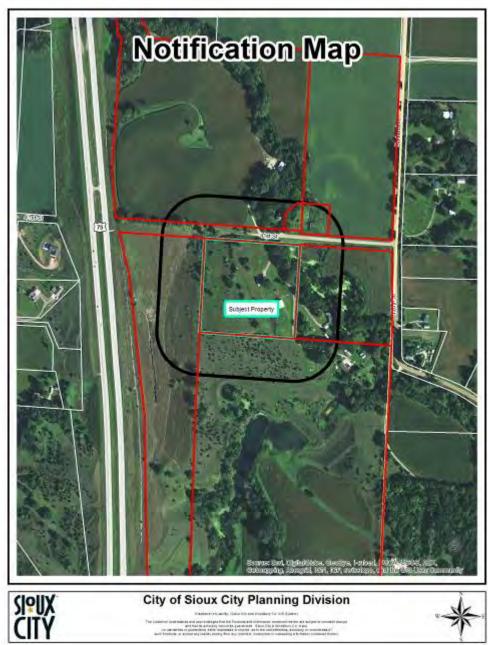

griculture, 20 acres per unit minimum) TO Zone Classification RR (Rural Residential, 2 acres per unit minimum):

The north Seven Hundred ten feet of the west six hundred sixty feet of the Northeast Quarter (NE ¼) of the Southeast Quarter (SE ¼) of Section 12, Township Eight Nine North, Range Forty Seven, West of the Fifth Principal Meridian, in the County of Woodbury and State of Iowa and extending to the center line of abutting right-of-way.

(5600 41<sup>st</sup> Street) (2015-0052)

At said hearing parties in interest and citizens will have an opportunity to be heard in relation to said proposed amendment and change.

CITY OF SIOUX CITY, IOWA

/s/ Lisa L. McCardle, City Clerk

Publish in the Sioux City Journal August 17, 2015.

## ATTACHMENT B



**GENERAL AREA MAP** 

## ATTACHMENT C



**NOTIFICATION MAP** 

## ATTACHMENT D

## CITY OF SIOUX CITY

Applicant Profile Form (Complete along with the appropriate application form. Not required with the Design Review Committee Request Form)

Planning Division Room 308 405 6th Street P.O. Box 447 Sloux City, IA 51102-0447



Before completing, read the entire Applicant Profile Form and related application. A pre-application conference is **required** for all applications for cluster, mixed housing, and planned neighborhoods; traditional neighborhood development, as well as applications for development in the Airport Protection (AP), Casino Entertainment (CE), Historic Area (HA), and Public Institutional (PI) zenting districts. However, pre-application conferences may be required for any development by

| PETITIONER/APPLICANT