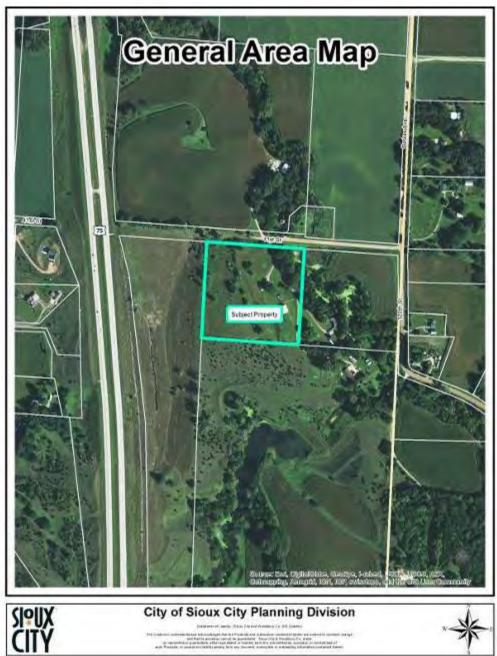

be changed FROM Zone Classification AG (Agriculture, 20 acres per unit minimum) TO Zone Classification RR (Rural Residential, 2 acres per unit minimum):

The north Seven Hundred ten feet of the west six hundred sixty feet of the Northeast Quarter (NE ¼) of the Southeast Quarter (SE ¼) of Section 12, Township Eight Nine North, Range Forty Seven, West of the Fifth Principal Meridian, in the County of Woodbury and State of Iowa and extending to the center line of abutting right-of-way.

(5600 41<sup>st</sup> Street) (2015-0052)

At said hearing parties in interest and citizens will have an opportunity to be heard in relation to said proposed amendment and change.

CITY OF SIOUX CITY, IOWA

/s/ Lisa L. McCardle, City Clerk

Publish in the Sioux City Journal August 17, 2015.

## ATTACHMENT B



**GENERAL AREA MAP** 

## ATTACHMENT C



**NOTIFICATION MAP** 

## ATTACHMENT D

## CITY OF SIOUX CITY

Applicant Profile Form (Complete along with the appropriate application form. Not required with the Design Review Committee Request Form)

Planning Division Room 308 405 6th Street P.O. Box 447 Sloux City, IA 51102-0447



Before completing, read the entire Applicant Profile Form and related application. A pre-application conference is **required** for all applications for cluster, mixed housing, and planned neighborhoods; traditional neighborhood development, as well as applications for development in the Airport Protection (AP), Casino Entertainment (CE), Historic Area (HA), and Public Institutional (PI) zenting districts. However, pre-application conferences may be required for any