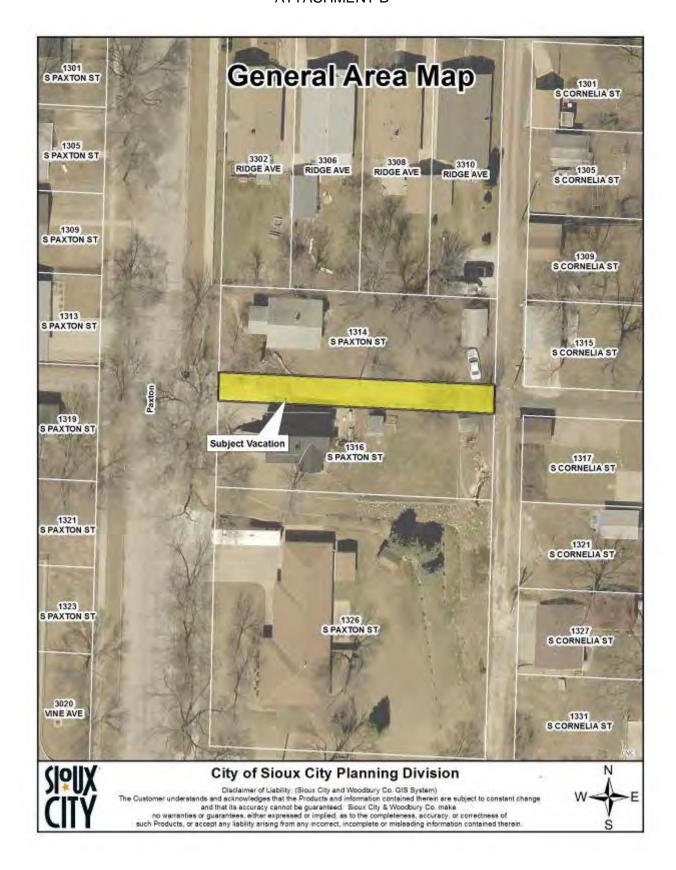

#### **RECOMMENDATIONS OF PLANNING AND ZONING**

- 13. Hearing and Ordinance rezoning 5600 41st Street from Zone Classification AG (Agriculture, 20 Acres Per Unit Minimum) to Zone Classification RR (Rural Residential, 2 Acres Per Unit Minimum). (Petitioner: Sean Ring) The Planning and Zoning Commission recommends approval of this item. (File No. 2015-0052)
- Hearing and Ordinance vacating the east/west alley adjacent to 1314 South Paxton Street. (Petitioner: Britain Ragar) The Planning and Zoning Commission recommends approval of this item. (File No. 2015-0053)