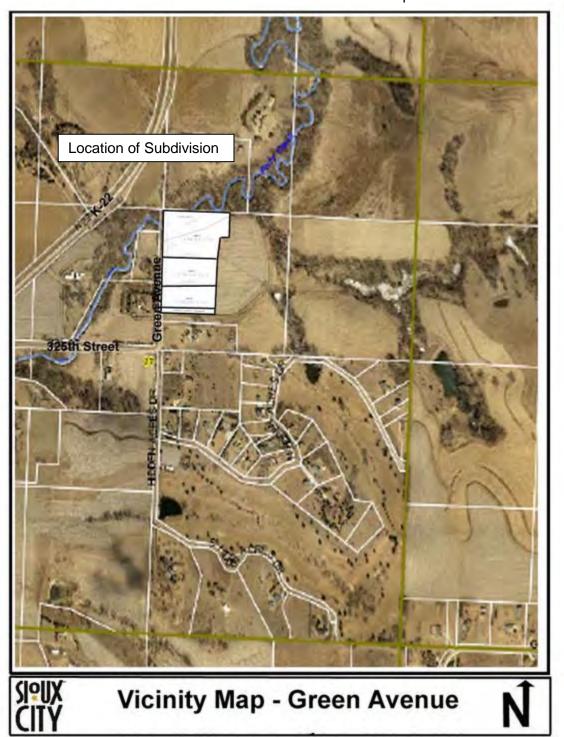

- 15. Hearing and Ordinance vacating the north/south alley adjacent to 4815 Correctionville Road. (Petitioner: Darin Rathe) The Planning and Zoning Commission recommends approval of this item. (File No. 2015-0049)
- 16. Resolution accepting and approving the final plat for "Green Avenue Addition, Plymouth County Iowa" located at 32314 Green Avenue in Plymouth County. (Petitioner: Steven Ohlerking) The Planning and Zoning Commission recommends approval of this item. (File No. 2015-0050)
- 17. CITIZEN CONCERNS
- 18. COUNCIL CONCERNS
- 19. ADJOURNMENT