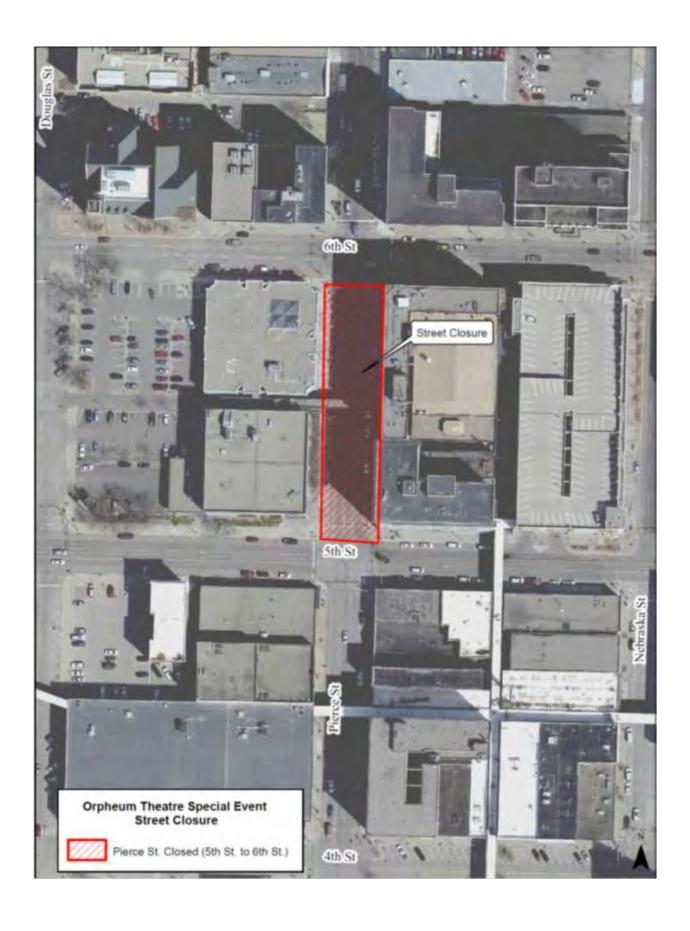

#### DISCUSSION:

The Orpheum Theatre is requesting the temporary street closure of Pierce Street from 5<sup>th</sup> Street to 6<sup>th</sup> Street beginning at 5:00 a.m. and ending at 11:00 p.m., September 19, 2015, to accommodate the Sioux City Symphony's 100<sup>th</sup> Season Opening Night Gala.

The Opening Night Gala will be held on Pierce Street in front of the Orpheum Theatre and will include a dinner and fundraiser. The Gala is scheduled to begin at 6:00 p.m. with the event staging beginning at 5:00 a.m.

WHEREAS, the Orpheum Theatre of Sioux City, Iowa desires to host a special event; and

WHEREAS, the event involves the temporary street closure of Pierce Street from 5<sup>th</sup> Street to 6<sup>th</sup> Street beginning at 5:00 a.m. and ending at 11:00 p.m., September 19, 2015.

NOW, THEREFORE, BE IT RESOLVED BY THE CITY COUNCIL OF THE CITY OF SIOUX CITY, that Pierce Street from 5<sup>th</sup> Street to 6<sup>th</sup> Street be and the same is hereby temporarily closed beginning at 5:00 a.m. and ending at 11:00 p.m., September 19, 2015, for the Sioux City Symphony's 100<sup>th</sup> Season Opening Night Gala.