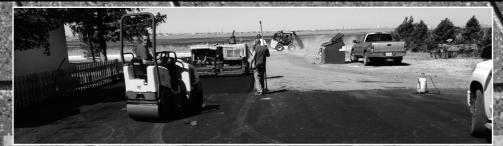

## ASPHALT PAVING & SEALCOATING

- Parking Lots
- Private Drives
- Hot Rubber Crack Filling
- Driveways Custom Installed
- Resurfacing Over Old Asphalt & Concrete
   (
- We Lay Blacktop Pads for Boat & RV Parking
- Blacktop Approaches & Turnarounds
- Grading & Basework
- rete Chip Sealing