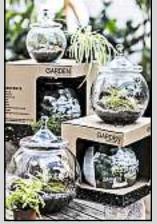

## **Terrarium Kits** Off Easy as 1, 2, 3

Includes everything you need to create your own indoor ecosystem

Just Add Plants! • 3 kit sizes