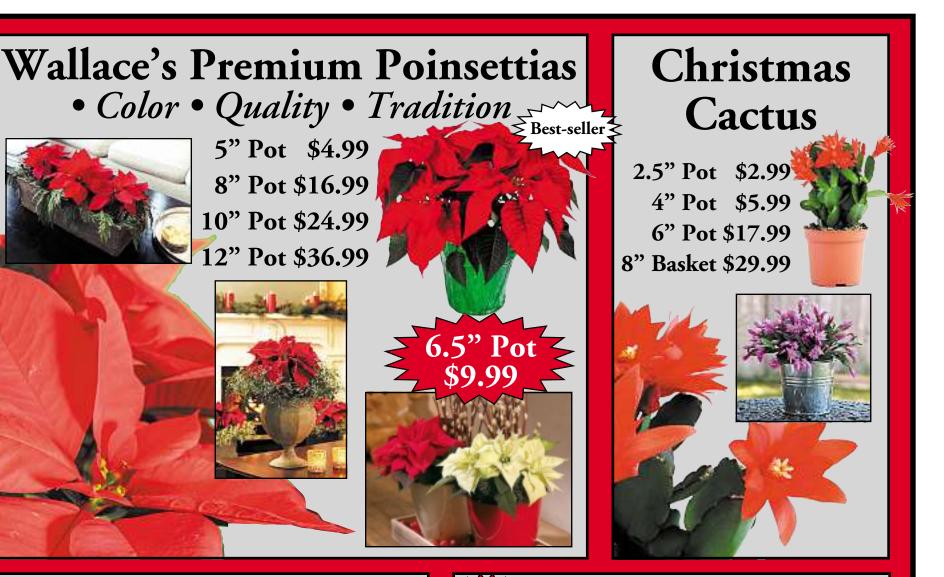

#### Holiday How-Tos

20-30 minute quick-tip sessions 10 a.m. • How to make a spruce top porch pot 11 a.m. • How to make a holiday wreath and bow 1 p.m. • Poinsettias & Beyond *Great holiday plants for decorating & gift giving* 2 p.m. • The Magnificent Mantle *Decorating a memorable mantle* 