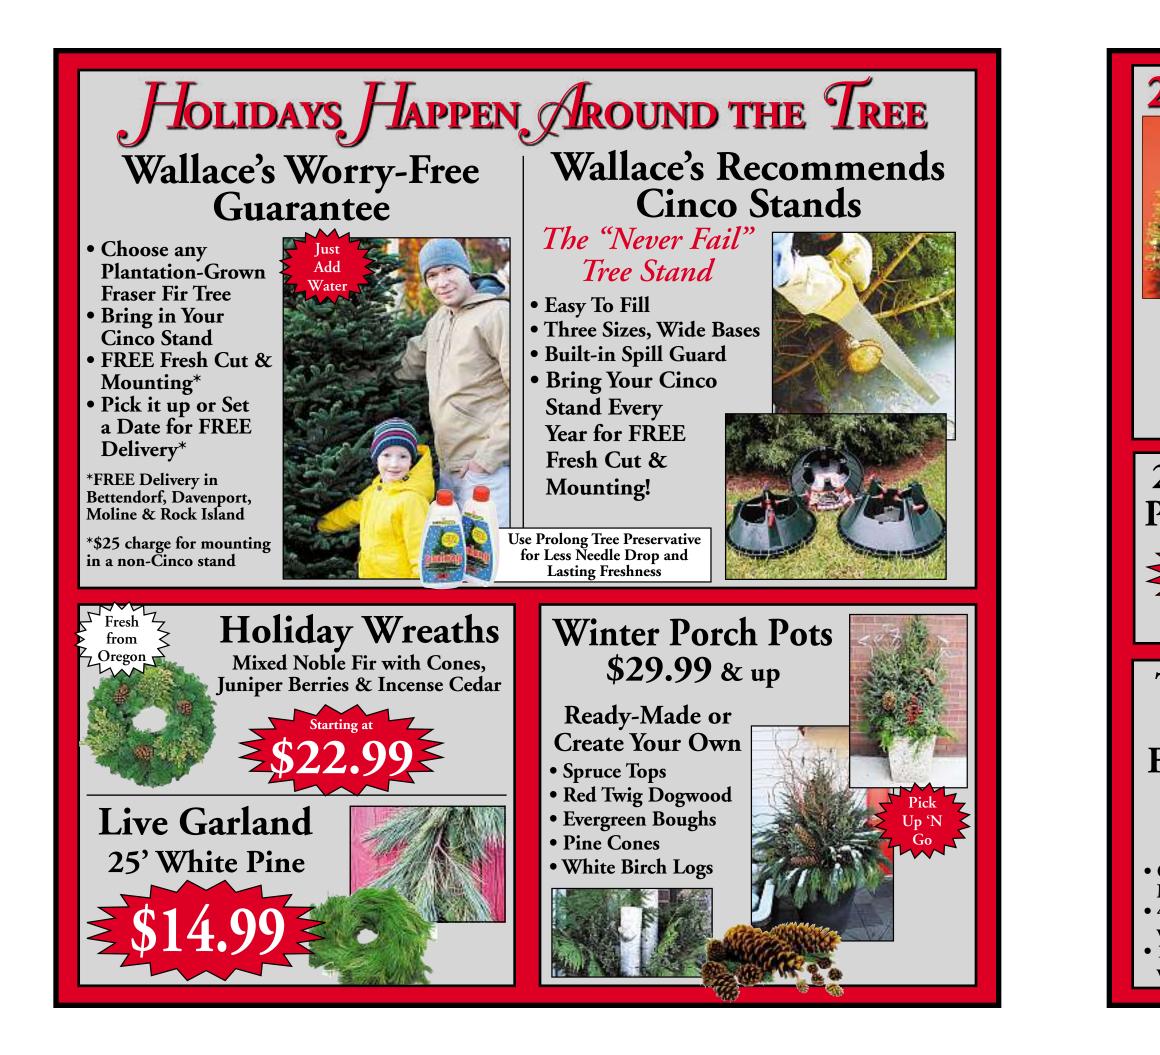

# HOLIDAY OPEN HOUSE

## SATURDAY & SUNDAY NOVEMBER 21 & 22

#### 9 a.m.-5 p.m.

- Seasonal Decor & Pre-Lit Trees
- 14,000 Poinsettias

**Frain Rides** 

- Popcorn, Cookies, Coffee
- Indoor Inflatable Slide 'Polar Plunge'
- Train Rides on the Wallace's Express

#### Holiday How-Tos

20-30 minute quick-tip sessions 10 a.m. • How to make a spruce top porch pot 11 a.m. • How to make a holiday wreath and bow 1 p.m. • Poinsettias & Beyond *Great holiday plants for decorating & gift giving* 2 p.m. • The Magnificent Mantle *Decorating a memorable mantle* 