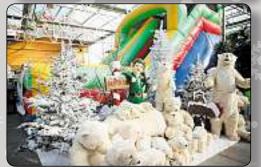

#### 9 a.m.-5 p.m.

- Seasonal Decor & Pre-Lit Trees
- 14,000 Poinsettias

**Frain Rides** 

- Popcorn, Cookies, Coffee
- Indoor Inflatable Slide 'Polar Plunge'
- Train Rides on the Wallace's Express