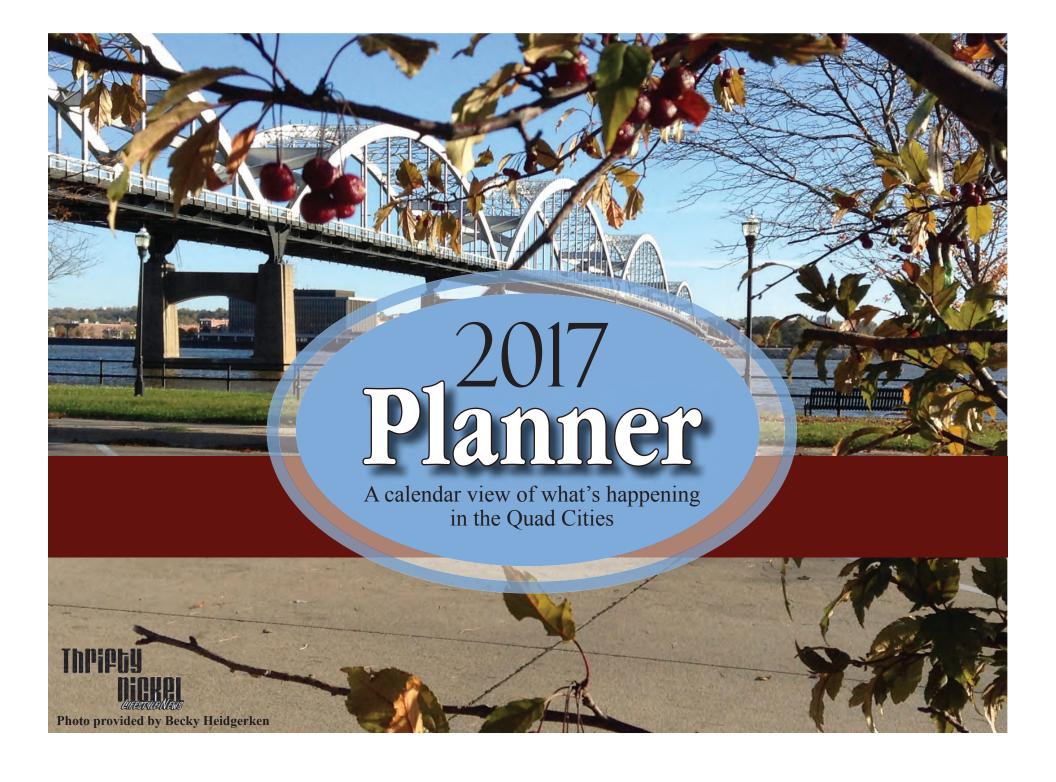

# Visit Beautiful Fulton, Illinois for the 43rd Annual Dutch Days Festival May 5 & 6, 2017

On the Banks of the Mississippi

Fun For the Whole Family
De Immigrant Dutch Windmill
Windmill Cultural Center
Arts and Crafts Booth
Authentic Dutch Food
Wooden Shoe Maker
1800's Village - Heritage Canyon
Antique Tractor Show
Antique Car Show
Pony and Carriage Rides
Musical Concerts
Street Scrubbing and Parade
...and Much, Much More!