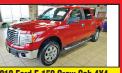

## 2014 Ford F-250 4X4

JUST 54K Miles! Ext. Cab 4-Door, 6.2L V8 Engine, ALL Power Options

JST IN! Crew Cab, SHORT-Bed, 4X4, FX4

**Crew Cab 4X4** 

\$23,995

ONLY 70K MILESI Ext. Cab 4-DOOR, 4X4

FX4 OFF-Road, 6.2L V8 Engine, and ALL