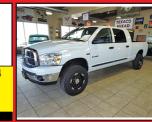

2007 Dodge Ram 2500 4X4 RARE POWER WAGON! 34 TON, Quad-Cab

LARAMIE Pkg., Leather, Moonroof, Factory Off-Road pkg. with WINCH

\$16,995

or Trucks - 1930-1980. No Projects

**CALL WITH DETAILS!** 