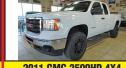

## 2014 Ford F-250 4X4

JUST 54K Miles! Ext. Cab 4-Door, 6.2L V8 Engine, ALL Power Options

JST IN! Crew Cab, SHORT-Bed, 4X4, FX4

**Crew Cab 4X4** 

\$23,995

ONLY 70K MILESI Ext. Cab 4-DOOR, 4X4

FX4 OFF-Road, 6.2L V8 Engine, and ALL