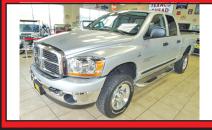

### 2006 Dodge Ram 3500 4X4

5.9L CUMMINS DIESEL- 6 SPEED MANUAL TRANSMISSION! 1-Ton, Dually, 4X4, SLT Power Package, READY-2-PULL!

\$27,995