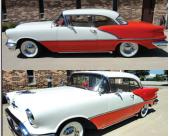

### 1956 Olds **Holiday 88**

AT, V-8, Vintage AC, Radials. **Rust-Free Classic!** 

\$19,995