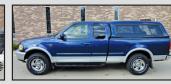

\$15.995

1998 Ford F-150 XCab 4X4

V-8, AT, XLT Pkg., Topper, Newer Tires, Local Trade

\$3,995