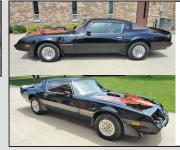

#### **1979 Pontiac Firebird Trans Am**

6.6L V-8, AT, Stereo, New Tires, Dual Exhaust, Classic

\$14,995