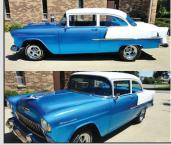

### **1955 Chevy Bel Air**

350 V8, 400 Turbo Trans, Vintage AC. PS. PB. Frame-Off Restoration

*\$29,995* 