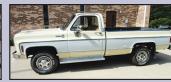

## 1978 Chevy C20 4X4

350, 4-spd., AC, Fully Restored, 2-Owner, 41K Miles, Must See

\$13,995