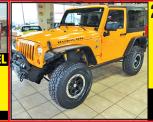

FX4 Off-Road Package

ERY RARE! LARIAT Package, CREW cab

\$19,995

OW MILES! Crew Cab. SHORT-Bed. XL

**2007 Dodge Ram 2500 4X4** RARE POWER WAGON! 34 TON, Quad-Cab

LARAMIE Pkg., Leather, Moonroof Factory Off-Road pkg. with WINCH