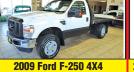

### **2011 Ford F-250 4X4**

JUST IN FROM TEXAS! Ext. Cab 4-Door, 6.2L V8 Engine, ALL Power Options, 8FT Bed THE PRICE IS RIGHT!

\$16,995

POWER STROKE DIESEL! 8FT Bed. XLT Package, 6.7L Diesel Engine, ALL POWER