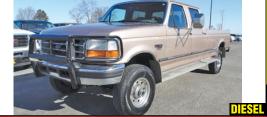

### 1997 Ford F-350 4X4

EXTREMELY RARE TRUCK! 1-Ton, Crew Cab, 7.3L Turbo Diesel, lanual Transmission, 106K Miles, 1-Owner, Rust Free, PRICE IS FIRM

\$22,995

or Trucks - 1930-1980. NO Projects