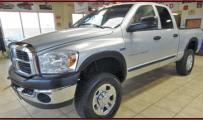

### 2007 Dodge Ram 2500 4X4

RARE POWER WAGON! 34 TON, Quad-Cab. LARAMIE Pkg., Leather, Moonroof, Factory Off-Road pkg. with WINCH!

\$17,995

JMMINS 5.9L DIESEL ENGINE! Crew cab