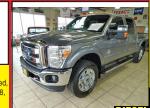

2008 Ford F-350 4X4

Bed, XLT Package, LEVELING lift Kit,

2010 RAM 4X4 HERE'S A THIEL DEAL! Crew Cab 4-Door 4X4, HEMI V8, SPRAY-In Bedliner, and CUSTOM 18" BOCKSTAR WHEELS!

ARIAT package, 6.4L Diese

and LOW MILES! \$31,995