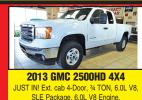

### **2012 Chevrolet** 1-Ton 4X4

TEXAS Truck! 1-TON, Crew Cab, DUALLY, 4X4

\$26,995

UST 54K Miles! Ext. Cab 4-Door,

2012 GMC 1500 Ext. Cab 4X4

SWEET TRUCK! 4-Door, SLE Pkg, Facto

\$36,995

right RED Black LEATHER vigation, Back-Up Camera LARIAT Pka., MUST SEE!