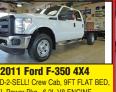

2008 Ford F-350 4X4

Bed, XLT Package, LEVELING lift Kit,

2010 RAM 4X4 HERE'S A THIEL DEAL! Crew Cab 4-Door 4X4, HEMI V8, SPRAY-In Bedliner, and CUSTOM 18" BOCKSTAR WHEELS!

ARIAT package, 6.4L Diese

and LOW MILES! \$31,995