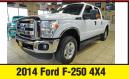

**2011 Ford F-250 4X4** 

6.2L V8 Engine, ALL Power Options, 8FT Bed THE PRICE IS RIGHT!

\$16,995

Ext. Cab, SHORT-Bed, 6.0L V8 Engine, CUSTOM MB Wheels & TIRES!

JUST 54K Miles! Ext. Cab 4-Door

6.2L V8 Engine, ALL Power Options.