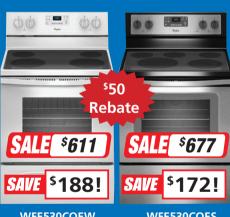

WFE530COEW Reg \$799

WFE530COES Reg \$849

#### 5.3 cu. ft. Electric Range with **Self-Cleaning Oven**

Cooktop features 1 FlexHeat 3000 watt burner, 1 2500-Watt burner, and 2 1200-Watt

High-Heat self-cleaning system oven

Storage drawer

2 oven racks and 5 oven guide positions for multi-rack baking

Hidden Bake Element.

WFG530COEW Reg \$899

WFG530COES

Reg \$949

#### 5.1 cu. ft. Freestanding **Gas Range with Five Burners**

- Edge-to-Edge Cooking Grates
- SpeedHeat™ Burner
- Counter Depth Range
- AccuBake® Temperature Management System
- EasyView™ Large Oven
- Window • Hidden Bake Element
- Fifth Burner