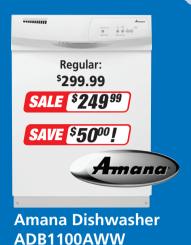

#### Whirlpool Gold Series TargetClean **Option Built-In Dishwasher**

Rebate! WDF760SADW

Plus **\$50** 

Regular:

\$749

\$699

- Hidden Controls And A Stainless Steel Tub/Cleans Quietly At Just 49 Decibel
- Level/ Sensor Cycle/ Cycle Complete Indicator Light/ EZ-2-Lift
- Adjustable Upper Rack