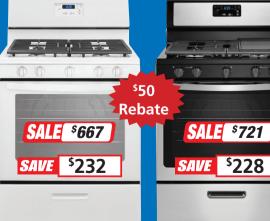

WFE530COEW Reg \$799

WFE530COES Reg \$849

#### 5.3 cu. ft. Electric Range with **Self-Cleaning Oven**

Cooktop features 1 FlexHeat 3000 watt burner, 1 2500-Watt burner, and 2 1200-Watt

High-Heat self-cleaning system oven

Storage drawer

2 oven racks and 5 oven guide positions for multi-rack baking

WFG530COEW Reg \$899

WFG530COES

Reg \$949

#### 5.1 cu. ft. Freestanding **Gas Range with Five Burners**

- Edge-to-Edge Cooking Grates
- SpeedHeat™ Burner
- Counter Depth Range
- AccuBake® Temperature Management System
- EasyView™ Large Oven
- Window • Hidden Bake Element
- Fifth Burner