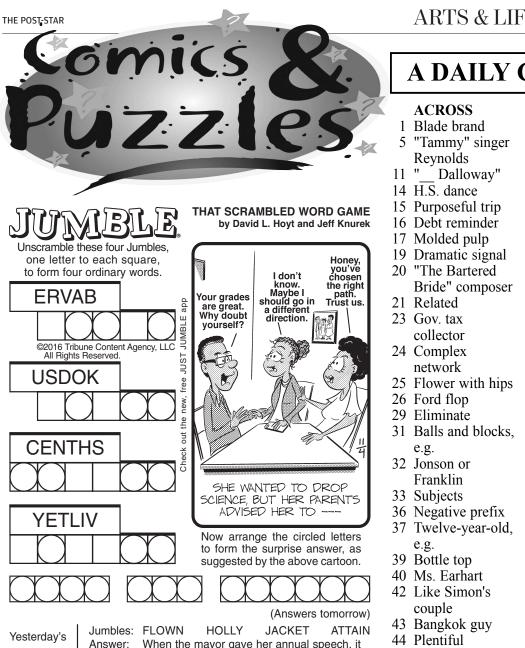

When the mayor gave her annual speech, it 



#### AXYDLBAAXR is LONGFELLOW

One letter stands for another. In this sample, A is used for the three L's, X for the two O's, etc. Single letters, apostrophes, the length and formation of the words are all hints. Each day the code letters are different.

#### 11-4 **CRYPTOQUOTE**

| FXQV  | QCQ | DR  | A X J | VΖ   | MQ  | QΤΜ   |
|-------|-----|-----|-------|------|-----|-------|
| A H Y | Q Z | ΖΗЈ | VΖ    | LΖ   | LJV | ИА    |
| RHW,  | DQT | QTY | QD    | AXI  | A   | A X Q |
| LJDO  | ULV | Q   | A L   | PQM  | 1 ] | НЕЕ   |
| LZLJV | MA  | A X | Q     | FJVS | 5,  | VΗΑ   |
| FIAX  | ΙA  |     | ΧO    | VDR  | E   | HDS   |

JA. — XQVDR EHDS JAX Yesterday's Cryptoquote: STRENGTH AND GROWTH COME ONLY THROUGH CONTINUOUS EFFORT AND STRUGG