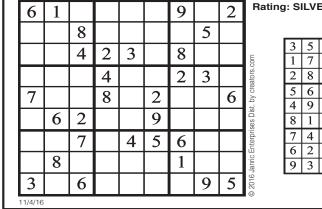

### JANRIC CLASSIC SUDOKU

JANRIC CLASSIC SUDOKU

- temporarily
- 26 Sicilian smoker

inclusive one or

vice versa

| iest.               | ). |   |   |   |   |   |   |   |   |  |  |  |
|---------------------|----|---|---|---|---|---|---|---|---|--|--|--|
| : SILVER            |    |   |   |   |   |   |   |   |   |  |  |  |
| Solution to 11/3/16 |    |   |   |   |   |   |   |   |   |  |  |  |
| 3                   | 5  | 4 | 8 | 2 | 6 | 7 | 9 | 1 |   |  |  |  |
| 1                   | 7  | 6 | 5 | 3 | 9 | 4 | 8 | 2 |   |  |  |  |
| 2                   | 8  | 9 | 1 | 7 | 4 | 6 | 5 | 3 |   |  |  |  |
| 5                   | 6  | 7 | 4 | 8 | 3 | 2 | 1 | 9 |   |  |  |  |
| 4                   | 9  | 3 | 2 | 1 | 5 | 8 | 6 | 7 |   |  |  |  |
| 8                   | 1  | 2 | 6 | 9 | 7 | 5 | 3 | 4 |   |  |  |  |
| 7                   | 4  | 1 | 9 | 5 | 8 | 3 | 2 | 6 |   |  |  |  |
| 6                   | 2  | 5 | 3 | 4 | 1 | 9 | 7 | 8 |   |  |  |  |
| 9                   | 3  | 8 | 7 | 6 | 2 | 1 | 4 | 5 |   |  |  |  |
|                     |    |   |   |   |   |   |   |   | - |  |  |  |
|                     |    |   |   |   |   |   |   |   |   |  |  |  |