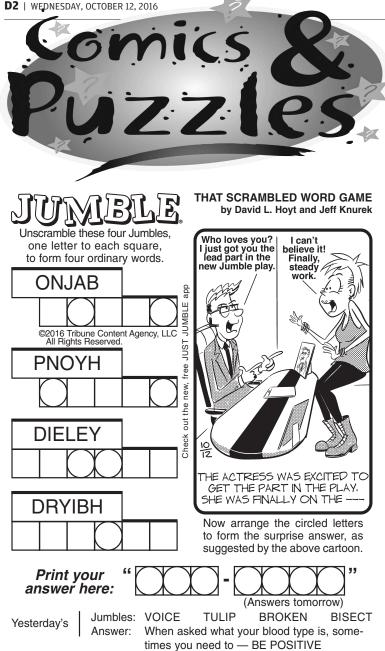

## AXYDLBAAXR is LONGFELLOW

One letter stands for another. In this sample, A is used for the three L's, X for the two O's, etc. Single letters, apostrophes, the length and formation of the words are all hints. Each day the code letters are different.

#### 10-12 **CRYPTOQUOTE**

| C N   | W   | P S | WE | CQW | VV | 7 ] | M G | E S | 5 C |
|-------|-----|-----|----|-----|----|-----|-----|-----|-----|
| ΥV    | QM  | [ C | СМ | G Y | QΤ | D   | NEO | 2   | YV  |
| I M B | BMO | ç c | ZC | DNE | СY | ΥV  | ZQY | LZ  | W . |

— Y V E E I OEVNWXYV VYQPWS Yesterday's Cryptoquote: SIMPLICITY IN CHARACTER, IN MANNER, IN STYLE, IN ALL THINGS, THE SUPREME EXCELLENCE SIMPLICITY. — HENRY WADSWORTH IS LONGFELLOW

# A DAILY CROSSWORD BY WAYNE ROBERT WILLIAMS

### ACROSS Shopper's

- reminder 5 Sch