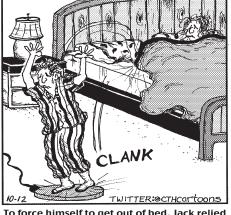

### **RED AND ROVER**

To force himself to get out of bed, Jack relied on his steel-soled socks and timer-activated electromagnet.

Why am I only NOW learning that this is a

possibility

I could temporarily give you ACTUAL SUPERPOWERS