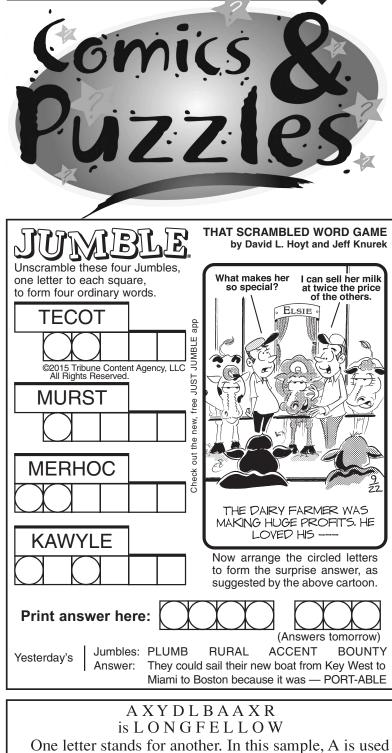

The Post-Star, Glens Falls, N.Y.

for the three L's, X for the two O's, etc. Single letters, apostrophes, the length and formation of the words are all hints. Each day the code letters are different. 9-22 **CRYPTOQUOTE** 

UESR ZRKEIXVYRL XE QJZZVRZL. V A FPODL T P Z C U R L, URJDL GRXKRL, DRXRAZJARL MJUUL AE JZZVSR JA VAL CRLAVXJAVEX GPUU EG TEDR. — OJWJ JXIRUEP Yesterday's Cryptoquote: THERE IS NO END TO THE ADVENTURES THAT WE CAN HAVE

IF ONLY WE SEEK THEM WITH OUR EYES OPEN.