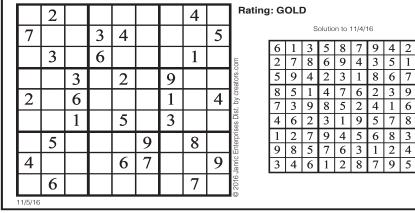

# JANRIC CLASSIC SUDOKU

FRAZZ

LUANN

THIS ISN'T A

DATE, JACK

WE'RE JUST

HANGING OUT

4

42 Droopy-eared

teammate

dog

46 Tackle's

54 Extremely unlikely

Fill in the blank cells using numbers 1 to 9. Each number can appear only once in each row, column and 3x3 block. Use logic and process elimination to solve the puzzle. The difficulty level ranges from Bronze (easiest) to Silver to Gold (hardest).