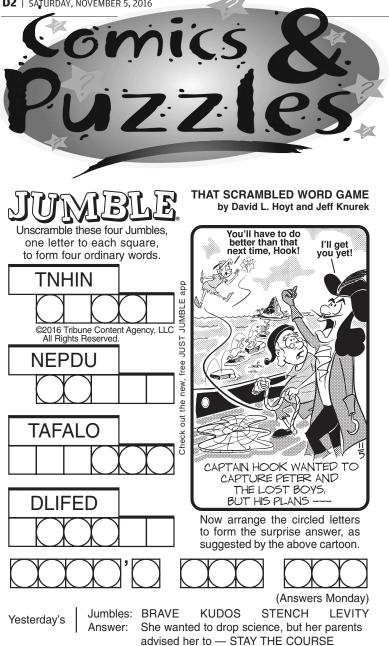

# ARTS & LIFE



## CRYPTOQUOTE

# AXYDLBAAXR is LONGFELLOW

One letter stands for another. In this sample, A is used for the three L's, X for the two O's, etc. Single letters, apostrophes, the length and formation of the words are all hints. Each day the code letters are different.

#### 11-5 **CRYPTOQUOTE**





# JANRIC CLASSIC SUDOKU

FRAZZ

LUANN

THIS ISN'T A

DATE, JACK

WE'RE JUST

HANGING OUT

4

AN EXTRA HOUR

OF SLEEP

TONIGHT!

WHICH YOU'LL

CELEBRATE

BY STAYING

UP THAT

EXTRA

HOUR.

DATE

INVOLVE

A "DATE

ISN'T THAT // I THINK A

WHAT A

DATE IS?

# JANRIC CLASSIC SUDOKU

# A DAILY CROSSWORD BY WAYNE ROBERT WILLIAMS

# ACROSS

- 1 Epicene 11 Branch of math 15 Playground
- regulations?
- 16 Keno milieu
- 17 Circumferences 18 Ray of "God's
- Little Acre" 19 Cozy retreats
- 20 Bad 'uns
- 22