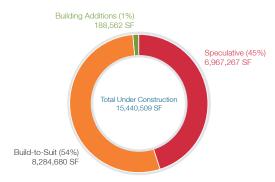

#### New Development

Construction activity continues to expand throughout the entire market, with 16 new projects breaking ground during the third quarter. Currently, 15,440,509 SF of new development is underway, the most activity the market has witnessed since 2007. Speculative development, or a building being constructed without a tenant in place, continues to increase and now accounts for 45%, or nearly 7 million SF, of the ongoing activity. Another 8.3 million SF, or about 54%, of build-to-suit projects are under construction. The Southeast Wisconsin submarket is seeing the greatest tally of construction activity, with more than 3.4 million SF of projects ongoing. A total of 2,257,888 SF was delivered during the third quarter.

# **Industrial Construction by Type**

| Ongoing Speculati    | 3rd Quarter                                  | r 2014    |             |                                                          |        |
|----------------------|----------------------------------------------|-----------|-------------|----------------------------------------------------------|--------|
| Submarket            | Building Address                             | Size (SF) | User        | Developer                                                |        |
| I-55 Corridor        | Pinnacle Business Center, Romeoville         | 672,080   | N/A         | Pizzuti Co                                               |        |
| I-55 Corridor        | 14908 S Gougar Rd, Lockport                  | 512,265   | N/A         | ML Realty Partners                                       |        |
| I-55 Corridor        | 969 Veterans Pky, Bolingbrook                | 329,800   | N/A         | Prologis                                                 |        |
| I-55 Corridor        | 1341 Enterprise Dr, Romeoville               | 324,115   | N/A         | Duke Realty Corp                                         |        |
| I-55 Corridor        | 900 Windham Pky, Romeoville                  | 237,050   | N/A         | Seefried Industrial Properties                           |        |
| I-55 Corridor        | 575 Veterans Pky, Bolingbrook                | 219,040   | N/A         | Distribution Realty Group/Exeter                         |        |
| I-55 Corridor        | 1485 Normantown Rd, Romeoville               | 189,662   | N/A         | Molto Capital                                            |        |
| I-55 Corridor        | 14407 S Gougar Rd, Lockport                  | 121,800   | N/A         | ML Realty Partners                                       |        |
| I-55 Corridor        | 100 E Crossroads Pky, Bolingbrook            | 100,800   | N/A         | Kersten/Nicholson Porter & List                          |        |
| I-80/Joliet Corridor | Heartland Corporate Center, Shorewood        | 751,966   | N/A         | Clarion Partners                                         |        |
| I-80/Joliet Corridor | 1515 Olympic Blvd, Joliet                    | 290,000   | Falken Tire | IDI Gazeley                                              |        |
| I-88 Corridor        | 1919 Diehl Rd, Aurora                        | 149,525   | N/A         | KTR Capital Partners                                     |        |
| I-88 Corridor        | 2300 Wisconsin Ave, Downers Grove            | 82,600    | N/A         | MacNeil Real Estate Holdings LLC                         |        |
| I-90 Northwest       | 2725 Alft Ln, Elgin                          | 108,000   | N/A         | Ryan Companies                                           |        |
| Lake County          | ACC Logistics Center, Antioch                | 454,276   | N/A         | IDI Gazeley                                              |        |
| Lake County          | 804 E Park Ave, Libertyville                 | 220,500   | N/A         | Bridge Development Partners                              |        |
| Lake County          | 804 E Park Ave, Libertyville                 | 185,750   | N/A         | Bridge Development Partners                              |        |
| North Cook           | 7711 Gross Point Rd, Skokie                  | 150,070   | N/A         | Panattoni                                                |        |
| O'Hare               | 333 Howard Ave, Des Plaines                  | 235,781   | N/A         | Liberty Property Trust                                   |        |
| O'Hare               | 1780 Birchwood Ave, Des Plaines              | 140,000   | N/A         | Brennan Investment Group/DLJ Real Estate Capital Partner | rs LLC |
| Southeast Wisconsin  | 8495 116th St, Pleasant Prairie              | 521,052   | ULINE       | CenterPoint Properties                                   |        |
| Southeast Wisconsin  | Towne Industrial VI, Pleasant Prairie        | 176,433   | N/A         | Zilber Property Group                                    |        |
| Southeast Wisconsin  | Mount Pleasant Business Park, Mount Pleasant | 132,002   | N/A         | Land and Lakes Development Co                            |        |
| Southwest Cook       | 8601 W 47th St, McCook                       | 351,900   | N/A         | Dermody Properties/AEW                                   |        |
| Southwest Cook       | 8701 W 47th St, McCook                       | 310,800   | N/A         | Dermody Properties/AEW                                   |        |