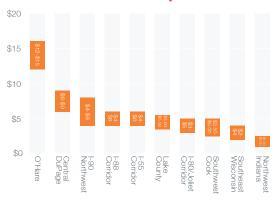

#### New Development

Construction activity continues to expand throughout the entire market, with 16 new projects breaking ground during the third quarter. Currently, 15,440,509 SF of new development is underway, the most activity the market has witnessed since 2007. Speculative development, or a building being constructed without a tenant in place, continues to increase and now accounts for 45%, or nearly 7 million SF, of the ongoing activity. Another 8.3 million SF, or about 54%, of build-to-suit projects are under construction. The Southeast Wisconsin submarket is seeing the greatest tally of construction activity, with more than 3.4 million SF of projects ongoing. A total of 2,257,888 SF was delivered during the third quarter.

### Industrial Land Prices by Submarket





## **Construction Deliveries**



# **Industrial Market**

# **Industrial Construction by Type**



| Ongoing Speculati    | 3rd Quarter                                  | r 2014    |             |                                                          |        |
|----------------------|----------------------------------------------|-----------|-------------|----------------------------------------------------------|--------|
| Submarket            | Building Address                             | Size (SF) | User        | Developer                                                |        |
| I-55 Corridor        | Pinnacle Business Center, Romeoville         | 672,080   | N/A         | Pizzuti Co                                               |        |
| I-55 Corridor        | 14908 S