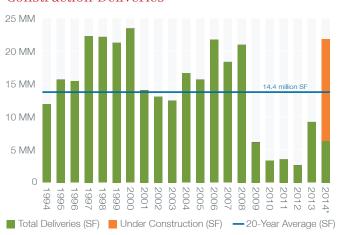

Construction activity continues to expand throughout the entire market, with 16 new projects breaking ground during the third quarter. Currently, 15,440,509 SF of new development is underway, the most activity the market has witnessed since 2007. Speculative development, or a building being constructed without a tenant in place, continues to increase and now accounts for 45%, or nearly 7 million SF, of the ongoing activity. Another 8.3 million SF, or about 54%, of build-to-suit projects are under construction. The Southeast Wisconsin submarket is seeing the greatest tally of construction activity, with more than 3.4 million SF of projects ongoing. A total of 2,257,888 SF was delivered during the third quarter.

### Industrial Land Prices by Submarket





## **Construction Deliveries**



# **Industrial Market**

# **Industrial Construction by Type**



| Ongoing Speculati    | 3rd Quarter                                  | r 2014    |             |                                                          |        |
|----------------------|----------------------------------------------|-----------|-------------|----------------------------------------------------------|--------|
| Submarket            | Building Address                             | Size (SF) | User        | Developer                                                |        |
| I-55 Corridor        | Pinnacle Business Center, Romeoville         | 672,080   | N/A         | Pizzuti Co                                               |        |
| I-55 Corridor        | 14908 S Gougar Rd, Lockport