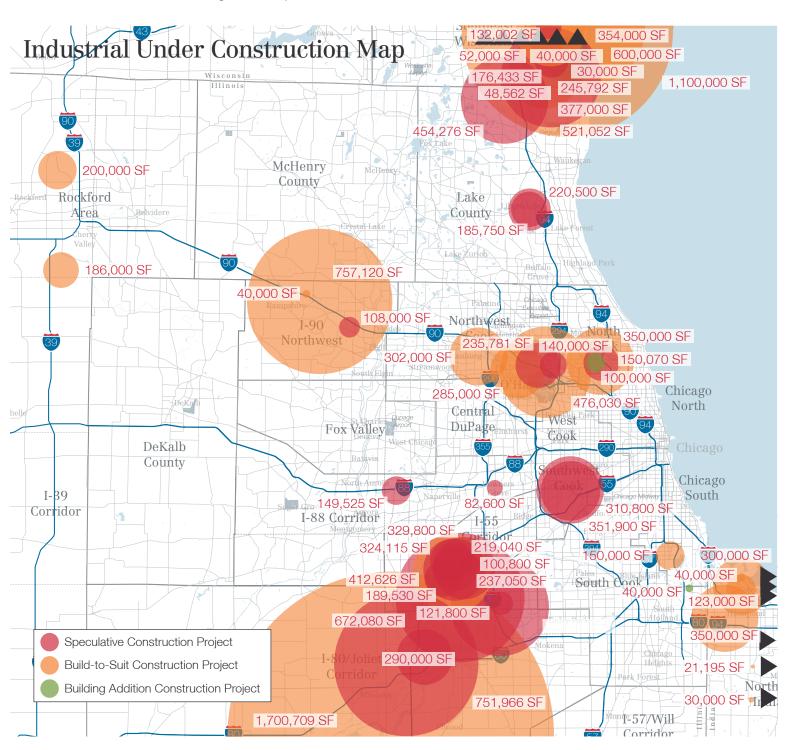

#### New Development

Construction activity continues to expand throughout the entire market, with 16 new projects breaking ground during the third quarter. Currently, 15,440,509 SF of new development is underway, the most activity the market has witnessed since 2007. Speculative development, or a building being constructed without a tenant in place, continues to increase and now accounts for 45%, or nearly 7 million SF, of the ongoing activity. Another 8.3 million SF, or about 54%, of build-to-suit projects are under construction. The Southeast Wisconsin submarket is seeing the greatest tally of construction activity, with more than 3.4 million SF of projects ongoing. A total of 2,257,888 SF was delivered during the third quarter.

# **Industrial Construction by Type**

| Ongoing Speculati    | 3rd Quarter                                  | r 2014    |             |                                                          |        |
|----------------------|----------------------------------------------|-----------|-------------|----------------------------------------------------------|--------|
| Submarket            | Building Address                             | Size (SF) | User        | Developer                                                |        |
| I-55 Corridor        | Pinnacle Business Center, Romeoville         | 672,080   | N/A         | Pizzuti Co                                               |        |
| I-55 Corridor        | 14908 S Gougar Rd, Lockport                  | 512,265   | N/A         | ML Realty Partners                                       |        |
| I-55 Corridor        | 969 Veterans Pky, Bolingbrook                | 329,800   | N/A         | Prologis                                                 |        |
| I-55 Corridor        | 1341 Enterprise Dr, Romeoville               | 324,115   | N/A         | Duke Realty Corp                                         |        |
| I-55 Corridor        | 900 Windham Pky, Romeoville                  | 237,050   | N/A         | Seefried Industrial Properties                           |        |
| I-55 Corridor        | 575 Veterans Pky, Bolingbrook                | 219,040   | N/A         | Distribution Realty Group/Exeter                         |        |
| I-55 Corridor        | 1485 Normantown Rd, Romeoville               | 189,662   | N/A         | Molto Capital                                            |        |
| I-55 Corridor        | 14407 S Gougar Rd, Lockport                  | 121,800   | N/A         | ML Realty Partners                                       |        |
| I-55 Corridor        | 100 E Crossroads Pky, Bolingbrook            | 100,800   | N/A         | Kersten/Nicholson Porter & List                          |        |
| I-80/Joliet Corridor | Heartland Corporate Center, Shorewood        | 751,966   | N/A         | Clarion Partners                                         |        |
| I-80/Joliet Corridor | 1515 Olympic Blvd, Joliet                    | 290,000   | Falken Tire | IDI Gazeley                                              |        |
| I-88 Corridor        | 1919 Diehl Rd, Aurora                        | 149,525   | N/A         | KTR Capital Partners                                     |        |
| I-88 Corridor        | 2300 Wisconsin Ave, Downers Grove            | 82,600    | N/A         | MacNeil Real Estate Holdings LLC                         |        |
| I-90 Northwest       | 2725 Alft Ln, Elgin                          | 108,000   | N/A         | Ryan Companies                                           |        |
| Lake County          | ACC Logistics Center, Antioch                | 454,276   | N/A         | IDI Gazeley                                              |        |
| Lake County          | 804 E Park Ave, Libertyville                 | 220,500   | N/A         | Bridge Development Partners                              |        |
| Lake County          | 804 E Park Ave, Libertyville                 | 185,750   | N/A         | Bridge Development Partners                              |        |
| North Cook           | 7711 Gross Point Rd, Skokie                  | 150,070   | N/A         | Panattoni                                                |        |
| O'Hare               | 333 Howard Ave, Des Plaines                  | 235,781   | N/A         | Liberty Property Trust                                   |        |
| O'Hare               | 1780 Birchwood Ave, Des Plaines              | 140,000   | N/A         | Brennan Investment Group/DLJ Real Estate Capital Partner | rs LLC |
| Southeast Wisconsin  | 8495 116th St, Pleasant Prairie              | 521,052   | ULINE       | CenterPoint Properties                                   |        |
| Southeast Wisconsin  | Towne Industrial VI, Pleasant Prairie        | 176,433   | N/A         | Zilber Property Group                                    |        |
| Southeast Wisconsin  | Mount Pleasant Business Park, Mount Pleasant | 132,002   | N/A         | Land and Lakes Development Co                            |        |
| Southwest Cook       | 8601 W 47th St, McCook                       | 351,900   | N/A         | Dermody Properties/AEW                                   |        |
| Southwest Cook       | 8701 W 47th St, McCook                       | 310,800   | N/A         | Dermody Properties/AEW                                   |        |

| Notable Ongoing      | 3rd Quarter 2014                       |           |                                       |                                       |
|----------------------|----------------------------------------|-----------|---------------------------------------|---------------------------------------|
| Submarket            | Building Address                       | Size (SF) | User                                  | Developer                             |
| I-39 Corridor        | Loves Park                             | 200,000   | Woodward Inc.                         | Woodward Inc.                         |
| I-39 Corridor        | Rock 39 Industrial Park, Cherry Valley | 186,000   | FedEx Ground Operations               | Ruedebusch Development & Construction |
| I-55 Corridor        | Boldt Park, Romeoville                 | 412,626   | Ashley Furniture                      | Ryan                                  |
| I-80/Joliet Corridor | 29900 S Graaskamp Blvd, Wilmington     | 1,700,709 | Michelin                              | Ridge Property Trust                  |
| I-90 Northwest       | Freeman Rd, Huntley                    | 757,120   | Weber-Stephen Products                | Weber-Stephen Products                |
| I-90 Northwest       | George Bush Pky, Huntley               | 40,000    | Cargo Equipment Inc                   | Reiche Construction, Inc.             |
| North Cook           | 5959 W Howard St, Niles                | 350,000   | FedEx                                 | Scanell Properties                    |
| Northwest Cook       | 1995 N Roselle Rd, Schaumburg          | 302,000   | Sunstar Americas Inc                  | Peak Construction Corporation         |
| Northwest Indiana    | Coffe Creek Center, Chesterton         | 350,000   | Urschel Laboratories Inc              | Urschel Laboratories Inc              |
| Northwest Indiana    | 1000 Louis Sullivan Dr, Portage        | 300,000   | MonoSol                               | MonoSol                               |
| Northwest Indiana    | West Point Industrial Park, Hammond    | 123,000   | Munster Steel                         | Munster Steel                         |
| O'Hare               | 895 Upper Express Dr, Des Plaines      | 476,030   | DHL Global Forwarding                 | Aeroterm                              |
| O'Hare               | 1350 Estes Ave, Elk Grove Village      | 285,000   | Forsythe                              | Forsythe                              |
| Southeast Wisconsin  | Kenosha Enterprise Park, Kenosha       | 1,100,000 | Amazon.com Inc.                       | KTR Capital Partners                  |
| Southeast Wisconsin  | Kenosha Enterprise Park, Kenosha       | 600,000   | Amazon.com Inc. (additional building) | KTR Capital Partners                  |
| Southeast Wisconsin  | 11031 88th Ave, Pleasant Prairie       | 377,000   | Niagara Bottling LLC                  | Niagara Bottling LLC                  |
| Southeast Wisconsin  | 104th Ave @ Highway 158, Kenosha       | 354,000   | Kenall Manufacturing                  | Kenall Manufacturing                  |