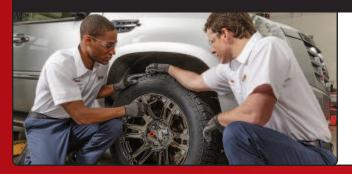

#### **Our Free Pre-Trip Safety Check includes a visual inspection** to determine the condition of the following:

- Tire Inspection
- Tire Pressure Check
- Visual Wheel Alignment Inspection as indicated by tire wear
- Visual Inspection of Front End Components
- Visual Inspection of Shocks and/or Struts
- Visual Battery Inspection and Load Test

• Visual Inspection of Brake Components (Calipers, Brake Rotors/Drums, Brake Pads/Shoes, including braking material measurement using a brake gauge, Brake Hose and Hardware, Master Cylinder, including check of Brake Fluid