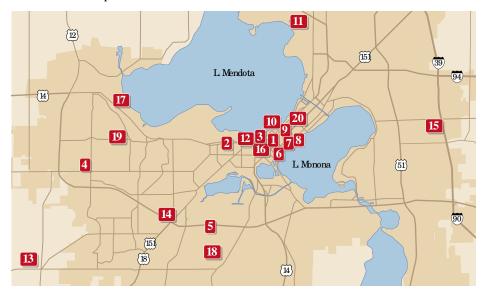

## Major Madison-area buildings

- 1. U.S. Courthouse, 201N Henry Street
- 2. UWFoundation Building, 1848 Old University Ave.
- 3. St. Paul's University Catholic center, 723 State Street
- Former Wisconsin Farm Bureau Building, 7010 Mineral Point Road
- 5. Former IBM Building, 3113 W. Beltline Highway
- 6. Hamilton Point Apartments, 325 S. Hamilton Street
- 7. Marina Condominiums, 137 E Wilson Street
- 8. Union Transfer Condominiums, 155 E Wilson Street
- 9. McCormick parking garage, 300 block of E Mifflin Street
- 10. James Madison Park Shelter, 614 E Gorham Street
- 11. Warner Park Shelter, 1511 Northport Drive
- 12. Van Vleek Mathematics Building, UW Madison, 480 Lincoln Drive
- University Ridge Colf Course, club house Phase I, 9002 County Road PD
- 14. YMCA, west, 7617 Mineral Point Road
- 15. YMCA, east, 711 Cottage Grove Road
- Fire Station 2, historic remodeling, Corner of Bloom and Johnson streets
- Peter's residence, 1826 Thorstrand Road
- Leopold Elementary School, 2602 Post Road
- Crestwood Elementary School addition, 5930 Old Sauk Road
- 20. Lapham Elementary School addition, 1045 E Dayton Street