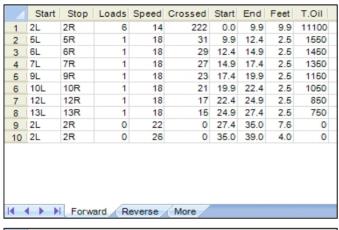

## 2012 USBC Open Championships-Baton Rouge

55

45

35

25

15

Oil Pattern Distance: 39 Feet Oil Per Board: Reverse Brush Drop: 34 Feet 50 uL **Forward Oil Total:** 19.25 mL **Reverse Oil Total:** 5.95 mL **Volume Oil Total:** 25.2 mL Reverse Boards Crossed: 119 Boards Forward Boards Crossed: 385 Boards **Total Boards Crossed:** 504 Boards