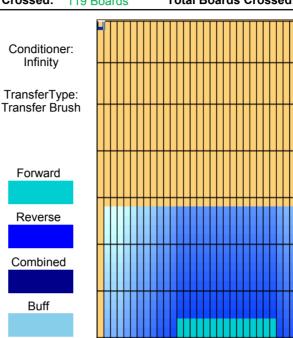

## 2012 USBC Open Championships-Baton Rouge

55

45

35

25

15

Oil Pattern Distance: 39 Feet Oil Per Board: Reverse Brush Drop: 34 Feet 50 uL **Forward Oil Total:** 19.25 mL **Reverse Oil Total:** 5.95 mL **Volume Oil Total:** 25.2 mL Reverse Boards Crossed: 119 Boards Forward Boards Crossed: 385 Boards **Total Boards Crossed:** 504 Boards