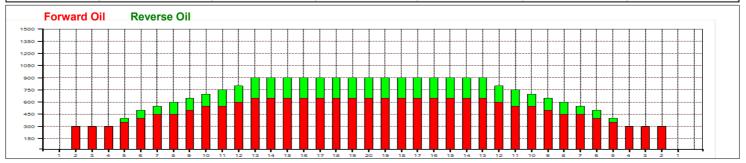

## 2012 USBC Open Championships-Baton Rouge

55

45

35

25

15

Oil Pattern Distance: 39 Feet Oil Per Board: Reverse Brush Drop: 34 Feet 50 uL **Forward Oil Total:** 19.25 mL **Reverse Oil Total:** 5.95 mL **Volume Oil Total:** 25.2 mL Reverse Boards Crossed: 119 Boards Forward Boards Crossed: 385 Boards **Total Boards Crossed:** 504 Boards