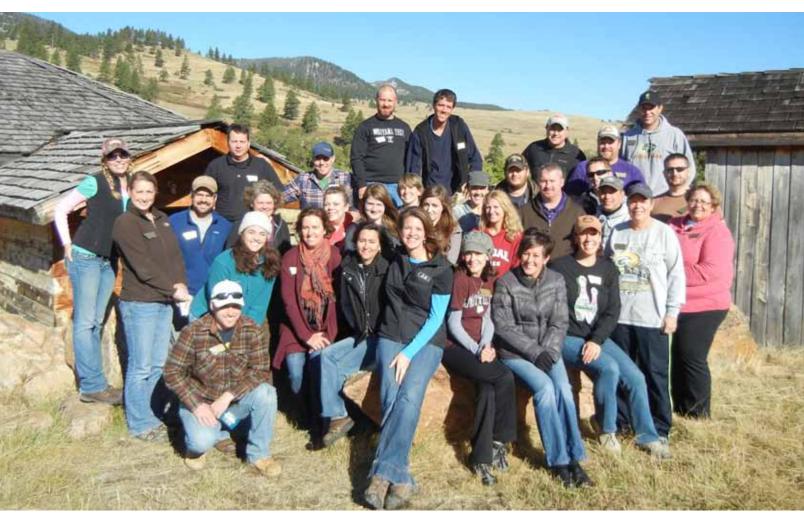

## 2013-2014 Leadership Helena Class Remains Stellar Program

The 32nd graduating class of the Chamber's Leadership Helena program kicked off in September with its annual overnight retreat at the Blacktail Ranch. The ranch offers participants a unique get away where class

members can focus on topics relevant to the Helena area all while networking and building lasting relationships. While at the

ranch, the group also learned about their own individual leadership characteristics and the pros and cons that pertain to them. The class will continue to meet each month for a full day session and will discuss topics regarding personal leadership development. The Class has already had the opportunity to meet with various leaders of the community including Dr. Kent Kultgen Superintendent of Helena Public Schools and Eric Bryson Chief Administrative Officer.