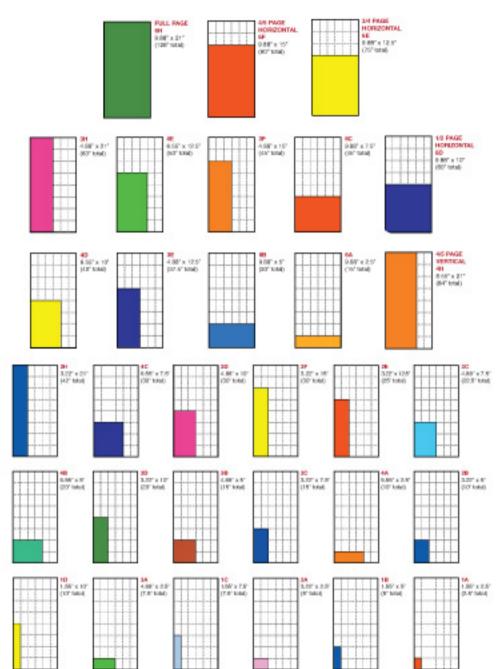

#### DISPLAY AD - VISUAL IMPACT DISPLAY MODULAR AD SIZES

### **COLUMN WIDTHS**

| 1 COLUMN  |       |
|-----------|-------|
| 2 COLUMNS |       |
| 3 COLUMNS |       |
| 4 COLUMNS | 6.55" |
| 5 COLUMNS |       |
| 6 COLUMNS |       |

#### **HEIGHT CODES**

| Α | 2.5"  |
|---|-------|
| B | 5″    |
| C | 7.5″  |
| D | 10″   |
| E | 12.5" |
| F | 15″   |
| Н | 21″   |

|       | CLUE          | UUUUG PIENK WYEERIN MAAUIGO~ |            |            |            |            |            |
|-------|---------------|------------------------------|------------|------------|------------|------------|------------|
| SIZES | DIMENSIONS    | INCHES                       | OPEN       | 4 WK       | 13 WK      | 26 WK      | 52 WK      |
| 6H    | 9.88" x 21"   | 126"                         | \$1,889.18 | \$1,763.18 | \$1,637.18 | \$1,511.18 | \$1,385.18 |
| 6F    | 9.88" x 15"   | 90*                          | \$1,350.98 | \$1,260.98 | \$1,170.98 | \$1,080.98 | \$990.98   |
| 6E    | 9.88" x 12.5" | 75*                          | \$1,126.73 | \$1,051.73 | \$976.73   | \$901.73   | \$826.73   |
| 6D    | 9.88" x 10"   | 60*                          | \$902.48   | \$842.48   | \$782.48   | \$722.48   | \$662.48   |
| 6C    | 9.88" x 7.5"  | 45"                          | \$678.23   | \$633.23   | \$588.23   | \$543.23   | \$498.23   |
| 6B    | 9.88" x 5"    | 30"                          | \$453.98   | \$423.98   | \$393.98   | \$363.98   | \$333.98   |
| 6A    | 9.88" x 2.5"  | 15"                          | \$229.73   | \$214.73   | \$199.73   | \$184.73   | \$169.73   |
| 4H    | 6.55" x 21"   | 84"                          | \$1,261.28 | \$1,177.28 | \$1,093.28 | \$1,009.28 | \$925.28   |
| 4E    | 6.55" x 12.5" | 50*                          | \$752.98   | \$702.98   | \$652.98   | \$602.98   | \$552.98   |
| 4D    | 6.55" x 10"   | 40*                          | \$603.48   | \$563.48   | \$523.48   | \$483.48   | \$443.48   |
| 4C    | 6.55" x 7.5"  | 30*                          | \$453.98   | \$423.98   | \$393.98   | \$363.98   | \$333.98   |
| 4B    | 6.55" x 5"    | 20*                          | \$304.48   | \$284.48   | \$264.48   | \$244.48   | \$224.48   |
| 4A.   | 6.55" x 2.5"  | 10*                          | \$154.98   | \$144.98   | \$134.98   | \$124.98   | \$114.98   |
| 3H    | 4.88" x 21"   | 63"                          | \$947.33   | \$884.33   | \$821.33   | \$758.33   | \$695.33   |
| 3F    | 4.88" x 15"   | 45"                          | \$678.23   | \$633.23   | \$588.23   | \$543.23   | \$498.23   |
| 3E    | 4.88" x 12.5" | 37.5"                        | \$566.11   | \$528.61   | \$491.11   | \$453.61   | \$416.11   |
| 3D    | 4.85" x 10"   | 30"                          | \$453.98   | \$423.98   | \$393.98   | \$363.98   | \$333.98   |
| 3C    | 4.88" x 7.5"  | 22.5"                        | \$341.86   | \$319.36   | \$296.86   | \$274.36   | \$251.86   |
| 3B    | 4.88" x 5"    | 15"                          | \$229.73   | \$214.73   | \$199.73   | \$184.73   | \$169.73   |
| 3A    | 4.88" x 2.5"  | 7.5*                         | \$117.61   | \$110.11   | \$102.61   | \$95.11    | \$87.61    |
| 2H    | 3.22" x 21"   | 42"                          | \$633.38   | \$591.38   | \$549.38   | \$507.38   | \$465.38   |
| 2F    | 3.22" x 15"   | 30"                          | \$453.98   | \$423.98   | \$393.98   | \$363.98   | \$333.98   |
| 2E    | 3.22" x 12.5" | 25*                          | \$379.23   | \$354.23   | \$329.23   | \$304.23   | \$279.23   |
| 2D    | 3.22" x 10"   | 20*                          | \$304.48   | \$284.48   | \$264.48   | \$244.48   | \$224.48   |
| 2C    | 3.22" x 7.5"  | 15*                          | \$229.73   | \$214.73   | \$199.73   | \$184.73   | \$169.73   |
| 2B    | 3.22" x 5"    | 10*                          | \$154.98   | \$144.98   | \$134.98   | \$124.98   | \$114.98   |
| 2A.   | 3.22" x 2.5"  | 5"                           | \$80.23    | \$75.23    | \$70.23    | \$65.23    | \$60.23    |
| 1D    | 1.55" x 10"   | 10*                          | \$154.98   | \$144.98   | \$134.98   | \$124.98   | \$114.98   |
| 1C    | 1.55° x 7.5°  | 7.5*                         | \$117.61   | \$110.11   | \$102.61   | \$95.11    | \$87.61    |
| 1B    | 1.55" x 5*    | 5"                           | \$80.23    | \$75.23    | \$70.23    | \$65.23    | \$60.23    |
| 1A.   | 1.55" x 2.5"  | 2.5"                         | \$42.86    | \$40.36    | \$37.86    | \$35.36    | \$32.86    |