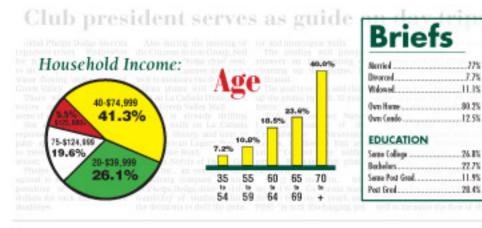

Content within the Green Valley News is read by over 23,000 readers every Wednesday & Sunday.

- 80.2% own a home
- 28.4% have a post graduate education
- Median age 71 years

open rates are commissionable.)

Guaranteed placement 35% premium

 25.1% have over \$75,000 annual income

Communicate directly with our readers, your consumers, about your goods and services.

Consult your advertising sales representative today and find out how they can help you plan your advertising campaign so that you maximize your advertising investment.