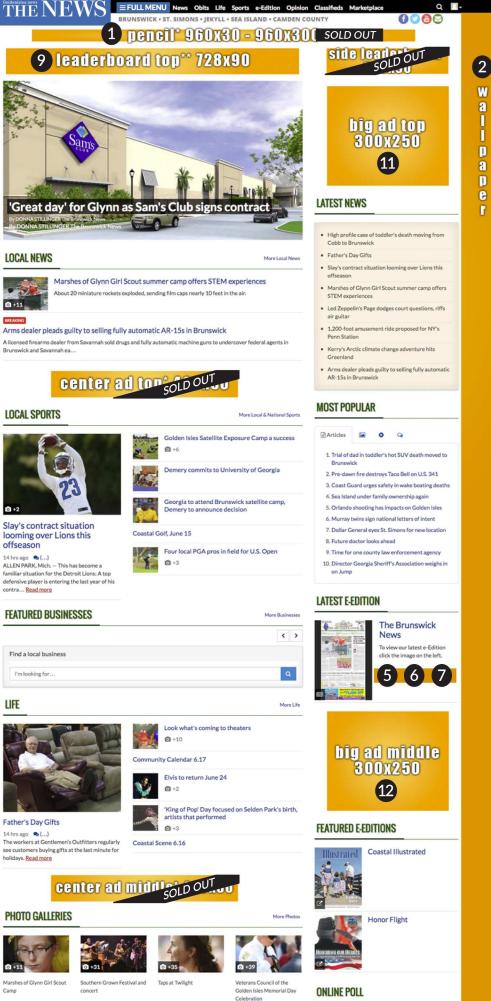

Find a local business

fypo

It clears the way for new infrastructure, a multi-million dollar investment by taxpayers, and construction of a new retail complex at the intersection of Canal Road and Golden Isles Parkway.

The development calls for five anchor tenants, including a Sam's Wholesale Club and a Hobby Lobby, an accessory gas station and seven outparcels, in addition to new roads, parking and infrastructure.

There are also plans to widen the two-lane Canal Road to odate the over 60-acre development.