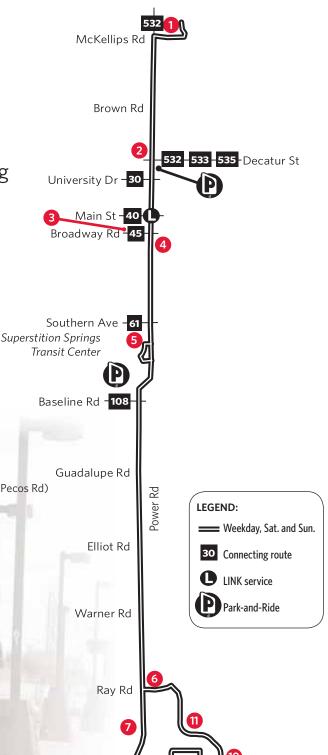

## Route 184

With north and south service from McKellips Rd to Williams Field Rd along the Power Knowledge Corridor, Route 184 - Power Rd offers you access to businesses, schools and leisure destinations in the east

## **Destinations along Route 184 (see map):**

- 1. Mesa Community College Red Mountain Campus
- 2. Red Mountain Public Library
- 3. Banner Baywood Heart Hospital and Medical Center
- 4. Arizona Golf Resort
- 5. Superstition Springs Center
- 6. East Valley Institute of Technology (coming soon to Power Rd and Pecos Rd)
- 7. Gilbert Hospital
- 8. ASU Polytechnic Campus
- 9. Veteran's Affairs Mesa Clinic
- 10. Phoenix-Mesa Gateway Airport Terminal
- 11. Chandler-Gilbert Community College

Williams Field Rd -156