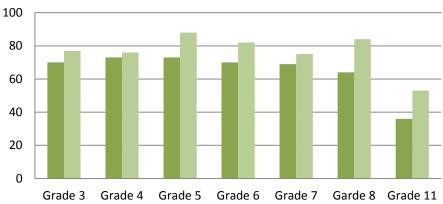

Grades: 6-8

Enrollment: 730 students *Principal:* Daniel Moulis

Assistant Principal: Brenda Morrow

Special Education Administrator: Jill Hanlon

Address: 112A Lowell Road *Phone:* (603) 893-2636

# Windham High School

Grades: 9-12
Enrollment: 822 students
Principal: Ryan Kaplan
Assistant Principal: Robert Dawson
Special Education Administrator: Jill Hanlon

Address: 64 London Bridge Road Phone: (603) 537-2400



# ACADEMIC ACHIEVEMENT AND PROGRAMMING

The Windham School District is a high achieving District that routinely scores in the top 10% of the State in state-wide testing.

Last year, each grade level that participated in NECAP testing outpaced the State average in reading, math, and writing.

### **Reading Scores Compared to the State**





# Math Scores Compared to the State



■ State ■ Windham

# **Writing Scores Compared to the State**



#### ADVANCED PLACEMENT TEST SCORES

In addition, 98% of students who graduate Windham High School attend two or four year schools compared to the State average of  $72.6\%.^1$ 

# **AP Exam Passage Rates**



The District also maintains a near-perfect dropout rate compared to the State average of almost 3%.<sup>2</sup>

The District's AP scores outpace the State average by 9% and the global average by over 23%.

### HIGHEST DEGREE EARNED BY TEACHING STAFF

The District has highly qualified teachers, over 77% of which have achieved an advanced degree of at least a master's degree.

The District, in agreement with the bargaining unit that represents the teachers, supports tuition reimbursement and funding for teachers to att