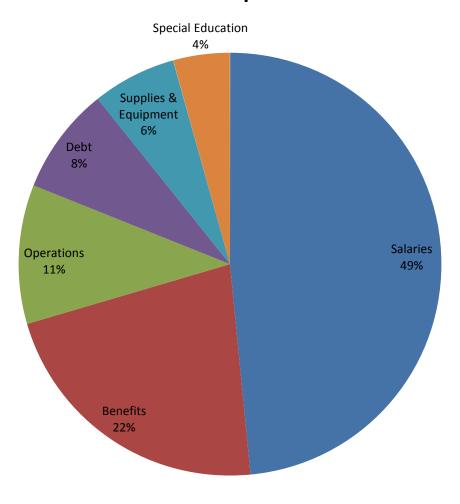

# HIGH LEVEL SUMMARY OF OPERATING BUDGET

The proposed budget is 71% salaries and benefits, with 18% going to operations and debt.

| <u>Category</u>      | FY14 Expended       | FY15 Budget         | <u>Increase</u>  | FY16 Proposed       | % of Total     |
|----------------------|---------------------|---------------------|------------------|---------------------|----------------|
| Salaries             | \$19,848,482        | \$21,056,295        | \$1,093,719      | \$22,150,014        | 48.44%         |
| Benefits             | \$10,028,039        | \$10,474,002        | -\$420,292       | \$10,053,710        | 21.99%         |
| Operations           | \$4,948,017         | \$4,659,740         | \$208,965        | \$4,868,705         | 10.65%         |
| Debt                 | \$4,517,638         | \$3,928,420         | -\$192,788       | \$3,735,632         | 8.17%          |
| Supplies & Equipment | \$2,497,021         | \$2,813,507         | \$123,186        | \$2,936,693         | 6.42%          |
| Special Education    | \$1,557,408         | \$1,871,283         | \$109,479        | \$1,980,762         | 4.33%          |
| <u>Total</u>         | <u>\$43,396,604</u> | <u>\$44,803,247</u> | <u>\$922,269</u> | <u>\$45,725,516</u> | <u>100.00%</u> |