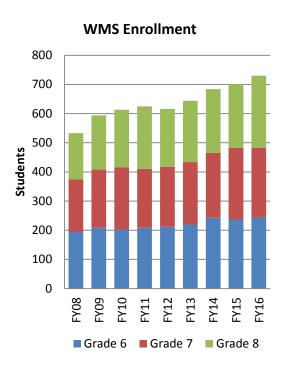

#### WINDHAM MIDDLE SCHOOL POSITION REQUESTS

Student population increases are driving the position requests at WMS. The building has experienced a 37% increase in student population since 2008 and will have an additional 29 students in the building next year.

To address student enrollment increases next year, two classroom teachers, a nurse assistant, and a part-time receptionist are included in the budget. Without the additional classroom teachers, class size would average 28 in grade 8 and between 24-28 for grade 6. With the additional teachers, class size will drop to 24.3 for grade 8 and between 21-24 for grade 6.