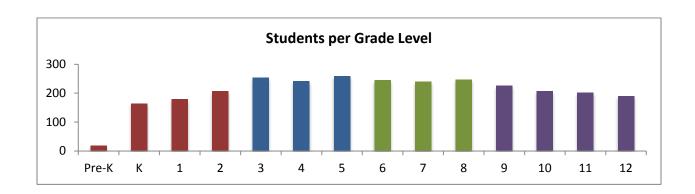

|              | FY02         | FY03         | FY04         | FY05         | FY06         | FY07         | FY08         | FY09         | FY10         | FY11         | FY12         | FY13         | FY14  | FY15         |
|--------------|--------------|--------------|--------------|--------------|--------------|--------------|--------------|--------------|--------------|--------------|--------------|--------------|-------|--------------|
| Pre-School   | 15           | 23           | 14           | 19           | 16           | 20           | 21           | 10           | 16           | 7.00         | 11           | 8            | 10    | 19           |
| Kindergarten | N/A          | 141          | 160          | 169          | 173          | 169   | 145          |
| Readiness    | 48           | 45           | 50           | 40           | 48           | 42           | 55           | 35           | 28           | 20           | 16           | 14           | N/A   | N/A          |
| 1            | 170          | 179          | 196          | 183          | 182          | 200          | 194          | 246          | 205          | 220          | 232          | 226          | 242   | 201          |
| 2            | 143          | 178          | 170          | 201          | 187          | 187          | 202          | 198          | 260          | 208          | 226          | 242          | 230   | 247          |
| 3 GBS        | 0            | 0            | 0            | 0            | 0            | 0            | 0            | 0            | 0            | 0            | 66           | 95           | 83    | 0            |
| 3 WCS        | 221          | 142          | 180          | 168          | 208          | 188          | 199          | 211          | 207          | 253          | 146          | 139          | 163   | 234          |
| 4            | 198          | 226          | 145          | 188          | 179          | 211          | 196          | 204          | 207          | 209          | 253          | 223          | 238   | 252          |
| 5            | 197          | 214          | 225          | 152          | 187          | 187          | 215          | 198          | 205          | 208          | 216          | 257          | 231   | 244          |
| 6            | 182          | 195          | 209          | 210          | 153          | 182          | 194          | 209          | 202          | 209          | 212          | 220          | 243   | 237          |
| 7            | 193          | 176          | 189          | 205          | 211          | 159          | 180          | 199          | 214          | 202          | 206          | 214          | 222   | 245          |
| 8            | 194          | 190          | 175          | 192          | 209          | 209          | 159          | 186          | 197          | 214          | 198          | 210          | 219   | 219          |
| 9            | N/A          | 192          | 185          | 210          | 214          | 212   | 220          |
| 10           | N/A          | 131          | 188          | 178          | 196          | 195   | 205          |
| 11           | N/A          | 127          | 181          | 168          | 199   | 194          |
| 12           | N/A          | 126          | 167          | 170   | 194          |
| Total P-12   | <u>1,561</u> | <u>1,568</u> | <u>1,553</u> | <u>1,558</u> | <u>1,580</u> | <u>1,585</u> | <u>1,615</u> | <u>1,696</u> | <u>2,205</u> | <u>2,410</u> | <u>2,646</u> | <u>2,766</u> | 2,826 | <u>2,856</u> |

# **Enrollment Projections Used in Budget Preparation**

|                   | FY15         | FY16         |            |
|-------------------|--------------|--------------|------------|
| Grade             | Current      | Projected    | Increase   |
| <u>Pre-School</u> | <u>19</u>    | <u>19</u>    | <u>0</u>   |
| K                 | 145          | 164          | 19         |
| 1                 | 201          | 179          | -22        |
| 2                 | 247          | 206          | -41        |
| GBS Total         | <u>593</u>   | <u>549</u>   | <u>-44</u> |
| 3                 | 234          | 253          | 19         |
| 4                 | 252          | 241          | -9         |
| 5                 | 244          | 258          | 12         |
| WCS Total         | <u>730</u>   | <u>752</u>   | <u>22</u>  |
| 6                 | 237          | 244          | 7          |
| 7                 | 245          | 239          | -6         |
| 8                 | 219          | 247          | 28         |
| <u>WMS Total</u>  | <u>701</u>   | <u>730</u>   | <u>29</u>  |
| 9                 | 220          | 225          | 5          |
| 10                | 205          | 206          | 1          |
| 11                | 194          | 202          | 8          |
| 12                | 195          | 189          | -6         |
| WHS Total         | <u>814</u>   | <u>822</u>   | <u>8</u>   |
| <u>Total</u>      | <u>2,857</u> | <u>2,872</u> | <u>15</u>  |