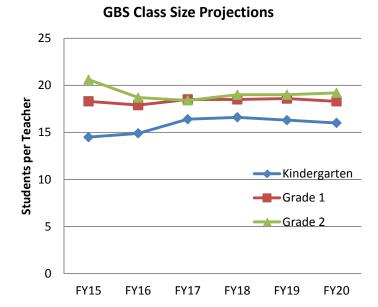

### GOLDEN BROOK SCHOOL POSITION REQUESTS

Enrollment at GBS for next year is expected to decline by 44 students allowing for the reduction of 2.0 full-time equivalent teaching positions and the transfer of a reading specialist to WCS. Even with these changes, class size will be slightly lower in grades 1

and 2.

Using enrollment projections for the next five years, GBS will need to add one teaching position back to the building in FY18. This additional position is the only anticipated classroom teacher need for the next five years.

The District's target class sizes are 15 for Kindergarten, 18 for grade 1 and 20 for grade 2. The State average for class size in grades 1 & 2 was 17.9 in FY14 while Windham's was 19.7.3