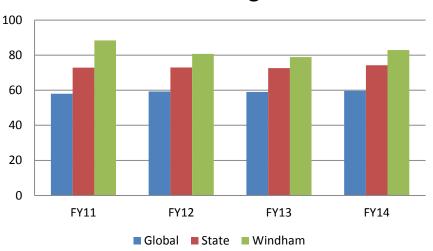

#### ADVANCED PLACEMENT TEST SCORES

In addition, 98% of students who graduate Windham High School attend two or four year schools compared to the State average of  $72.6\%.^1$ 

# **AP Exam Passage Rates**

The District also maintains a near-perfect dropout rate compared to the State average of almost 3%.<sup>2</sup>

The District's AP scores outpace the State average by 9% and the global average by over 23%.