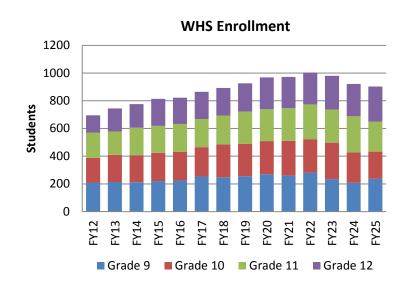

#### HISTORICAL ENROLLMENT

The District has experience significant growth in student population since 2005 when the Windham High School project was approved by voters. Since the 2004-2005 school year, student population in grades one through eight has increased 22%.

In addition, the District added half-day Kindergarten to the District the same year the new high school opened in 2008. With the addition of both kindergarten and high school students, the District has increased the number of student educated in Windham schools from 1,558 in 2005 to 2,856 this year, an increase of 83%.

The K-8 population is expected to see a modest decline of 7% between now and 2021 if enrollment projections prove to be accurate.

The high school has experienced population growth since it became a 9-12 school for the first time in 2011. Since then, the 9-12 high school population has increased 17% and is expected to increase another 23% between now and 2021.

# **Enrollment Projections by School**

The FY16 operating budget represents an increase of 2.06% over the FY15 budget, and 1.91% over the default budget. The District's budget has tracked evenly with student enrollment since Windham High School had four full grades of students starting in FY12.