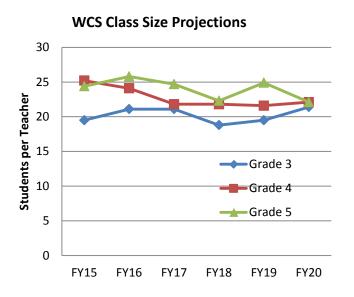

# WINDHAM CENTER SCHOOL POSITION REQUESTS

WCS enrollment projections show an increase of 22 students to the building. No additional classroom teachers will be required until FY19 when two additional classroom teachers will be required to maintain appropriate class sizes. Targeted class sizes are 20, 21, and 22 for grades 3, 4,

and 5 respectively. State average class size for grades 3 and 4 was 19.3 in FY14 while Windham's was 23.

While no classroom teachers are required until FY19, a new case manager to support the GAINS program is required next year. This position would allow for consistent, quality, effective instruction for those students most in need of specialized direct instruction in a small group/individual setting; specifically the CLASS/GAINS program. The addition of this position will allow for specialized instruction for students with significant physical, social, emotional and cognitive challenges. These students present