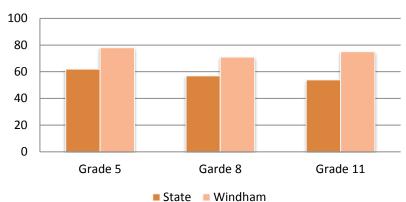

Assistant Principal: Brenda Morrow

Special Education Administrator: Jill Hanlon

Address: 112A Lowell Road *Phone:* (603) 893-2636

# Windham High School

Grades: 9-12
Enrollment: 822 students
Principal: Ryan Kaplan
Assistant Principal: Robert Dawson
Special Education Administrator: Jill Hanlon

Address: 64 London Bridge Road Phone: (603) 537-2400



# ACADEMIC ACHIEVEMENT AND PROGRAMMING

The Windham School District is a high achieving District that routinely scores in the top 10% of the State in state-wide testing.

Last year, each grade level that participated in NECAP testing outpaced the State average in reading, math, and writing.

### **Reading Scores Compared to the State**





# Math Scores Compared to the State



■ State ■ Windham

# **Writing Scores Compared to the State**



#### ADVANCED PLACEMENT TEST SCORES

In addition, 98% of students who graduate Windham High School attend two or four year schools compared to the State average of  $72.6\%.^1$ 

# **AP Exam Passage Rates**



The District also maintains a near-perfect dropout rate compared to the State average of almost 3%.<sup>2</sup>

The District's AP scores outpace the State average by 9% and the global average by over 23%.

### HIGHEST DEGREE EARNED BY TEACHING STAFF

The District has highly qualified teachers, over 77% of which have achieved an advanced degree of at least a master's degree.

The District, in agreement with the bargaining unit that represents the teachers, supports tuition reimbursement and funding for teachers to attend numerous workshops and conferences to extend their skills and