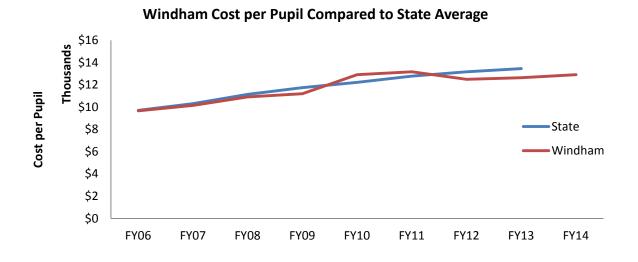

Windham tracked on average with the State in cost per pupil calculations until WHS was built. During the first years of the school, due to the school being nearly fully staffed but not fully enrolled, the cost per pupil spiked. Since the building has become fully staffed, the District's efficiency compared to the State has increased with Windham educating students at a cost below State average.