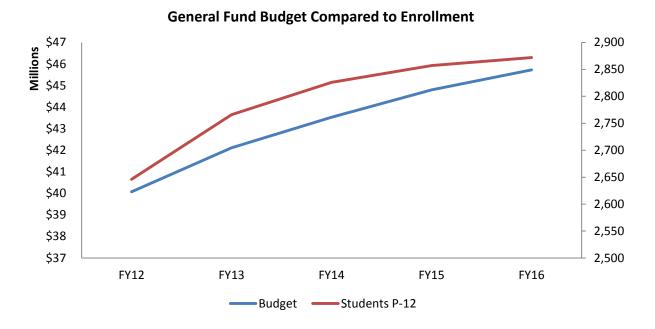

# **Enrollment Projections by School**

The FY16 operating budget represents an increase of 2.06% over the FY15 budget, and 1.91% over the default budget. The District's budget has tracked evenly with student enrollment since Windham High School had four full grades of students starting in FY12.

# HIGH LEVEL SUMMARY OF OPERATING BUDGET

The proposed budget is 71% salaries and benefits, with 18% going to operations and debt.

| <u>Category</u>      | FY14 Expended       | FY15 Budget         | <u>Increase</u>  | FY16 Proposed       | % of Total     |
|----------------------|---------------------|---------------------|------------------|---------------------|----------------|
| Salaries             | \$19,848,482        | \$21,056,295        | \$1,093,719      | \$22,150,014        | 48.44%         |
| Benefits             | \$10,028,039        | \$10,474,002        | -\$420,292       | \$10,053,710        | 21.99%         |
| Operations           | \$4,948,017         | \$4,659,740         | \$208,965        | \$4,868,705         | 10.65%         |
| Debt                 | \$4,517,638         | \$3,928,420         | -\$192,788       | \$3,735,632         | 8.17%          |
| Supplies & Equipment | \$2,497,021         | \$2,813,507         | \$123,186        | \$2,936,693         | 6.42%          |
| Special Education    | \$1,557,408         | \$1,871,283         | \$109,479        | \$1,980,762         | 4.33%          |
| <u>Total</u>         | <u>\$43,396,604</u> | <u>\$44,803,247</u> | <u>\$922,269</u> | <u>\$45,725,516</u> | <u>100.00%</u> |