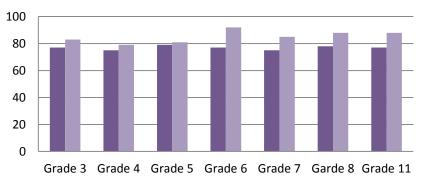

# ACADEMIC ACHIEVEMENT AND PROGRAMMING

The Windham School District is a high achieving District that routinely scores in the top 10% of the State in state-wide testing.

Last year, each grade level that participated in NECAP testing outpaced the State average in reading, math, and writing.

### **Reading Scores Compared to the State**