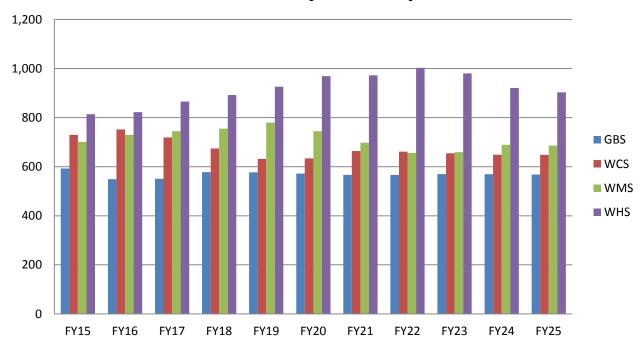

The table below describes each building's discretionary budget.

| <u>Building</u> | FY14 Actual        | FY15 Budget        | Budgeted<br>Enrollment | FY16 Budget        | <u>Increase</u> | <u>Projected</u><br><u>Enrollment</u> |
|-----------------|--------------------|--------------------|------------------------|--------------------|-----------------|---------------------------------------|
| PreK            | \$47,176           | \$63,737           | 19                     | \$18,214           | -\$45,523       | 19                                    |
| GBS             | \$218,950          | \$236,846          | 674                    | \$233,482          | -\$3,364        | 546                                   |
| WCS             | \$196,164          | \$241,306          | 649                    | \$272,507          | \$31,201        | 754                                   |
| WMS             | \$264,078          | \$283,174          | 701                    | \$305,819          | \$22,645        | 719                                   |
| WHS             | \$798,179          | \$933,607          | 813                    | \$943,153          | \$9,546         | 820                                   |
| <u>Total</u>    | <u>\$1,477,370</u> | <u>\$1,694,933</u> | <u>2856</u>            | <u>\$1,754,961</u> | <u>\$60,028</u> | <u>2858</u>                           |