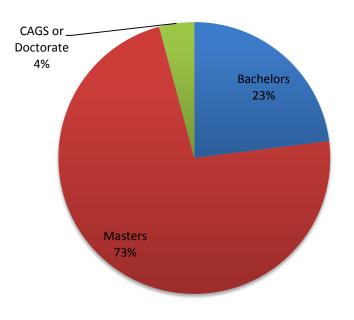

### HIGHEST DEGREE EARNED BY TEACHING STAFF

The District has highly qualified teachers, over 77% of which have achieved an advanced degree of at least a master's degree.

The District, in agreement with the bargaining unit that represents the teachers, supports tuition reimbursement and funding for teachers to attend numerous workshops and conferences to extend their skills and teaching techniques.

#### **Highest Degrees Earned by Teaching Staff**

<sup>&</sup>lt;sup>1</sup> State data from FY13 retrieved from <a href="http://ww11/1/2014">http://ww11/1/2014</a>.

<sup>&</sup>lt;sup>2</sup> State data from FY13 retrieved from <a href="http://www.education.nh.gov/data/documents">http://www.education.nh.gov/data/documents</a>