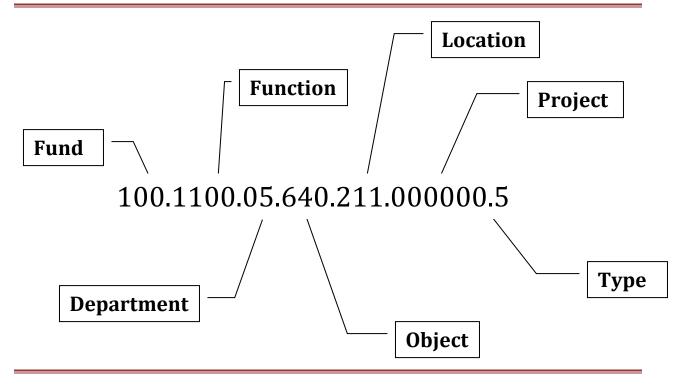

**Fund:** A self-balancing set of accounts. The District's main fund is fund 100. Federal funds are accounted for under fund 200, kindergarten aid under 201, and food service under fund 401.

**Function:** The function describes the activity for which a service or material object is acquired. The District uses many functions with some of the bigger ones including 1100 for regular education, 1200 for special education, and 2410 for the principal's office in each school.

**Department:** Used to break down budgets by building departments such as math, English, etc.

**Object:** The object is the service or commodity bought. For example, all books are object code 640 regardless of function or building.

**Location:** The building and/or separate organizational unit within the District. For example, all expenses associated with Golden Brook School have location code 211.

**Project:** For Federally funded projects only, a project code is assigned to each account that must be used to track expenses.

**Type:** The type of account. All expense accounts are type code 5.