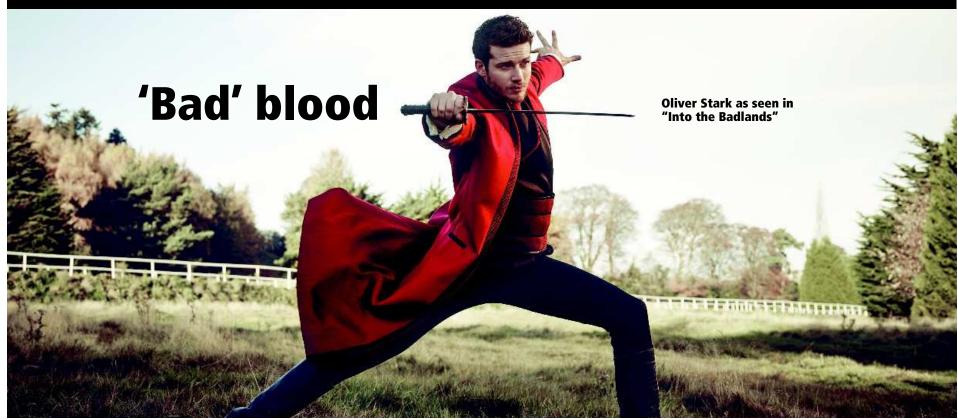

# **cover story 'Bad' is good** 'Into the Badlands' returns to AMC

By Kyla Brewer TV Media

There are dramas for people who love murder mysteries, cop shows and even comic books, but a unique drama offers viewers something totally new, with elaborate fight scenes and stunning visuals.

Chinese-American action star Daniel Wu ("Gen-X Cops," 1999) brings his talents to the small screen as Sunny, a fiercely skilled warrior in AMC's martial arts drama "Into the Badlands," which returns for a second season Sunday, March 19. The show is set in a postapocalyptic world where guns have been banned and seven ruthless barons rule what was once the American midwest, thanks to loyal warriors, or clippers, like Sunny.

One of the most dangerous clippers in the Badlands, Sunny has worked his way up through the ranks to become regent (head clipper) to the area's most powerful Baron, Quinn (Marton Csokas, "The Lord of the Rings: The Fellowship of the Ring," 2001). In the first season,

### Daniel Wu stars in "Into the Badlands"

Sunny encountered a teenager, M.K. (Aramis Knight, "Ender's Game," 2013), who harbored a dark power, prompting Sunny to take M.K. under his wing as his newest trainee, or "colt," as they're called in the Badlands.

Acclaimed for its elaborate combat scenes and swordplay in season 1, "Into the Bad-

lands" is expected to be even more action-packed in season 2 as Sunny — now separated from M.K. — struggles to get back to the Badlands and his family. Meanwhile, M.K. struggles to get a handle on his powers. Mysterious new allies aid the clipper and colt, but these so-called friends may have ulterior motives. At the same time, dangerous baron Minerva (Emily Beecham, "The Village"), also known as The Widow, continues her quest for more power. All the while, a new threat rises