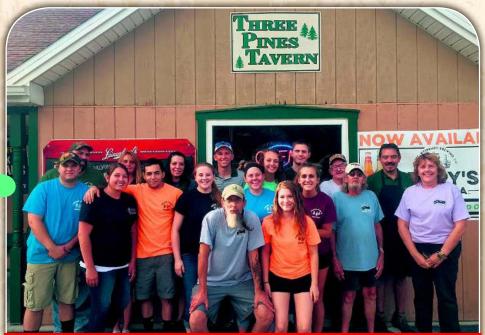

#### Three Pines Tavern

**Address:** 336 North Baltimore Avenue. Mt. Holly Springs

**Phone number:** 717-486-3656 Website: COMING SOON!

**About our business:** Jim and Cathy in January 1995. With Jim's foresight, the Three Pines grew into the great establishment it is today. Being known for its scrumptious chicken wings in over 36 flavors, the Three Pines has a wide variety of other great menu items to choose from including homemade soups and freshly made crab cakes. Unfortunately, Jim passed away in August 2015, however, his vision continues to live on. Whether having drinks at the bar or enjoying a meal in the dining room, Cathy and the entire 'Pines' staff strive to make everyone feel welcome and want to keep coming back.