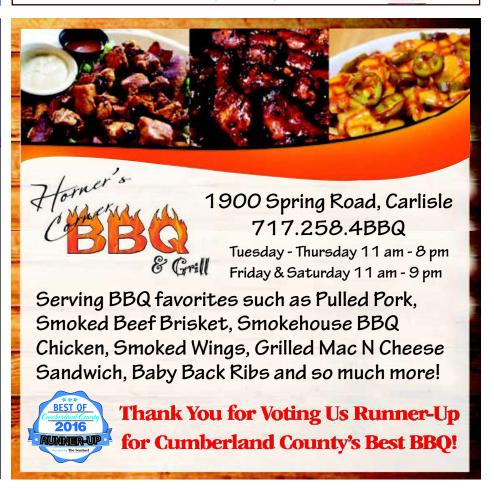

#### **Redd's Smokehouse BBO**

**Address:** 109 North Hanover Street, Carlisle

Phone number: 717-254-6419

**Website:** reddssmokehousebba.com About our business: Redd's Smokehouse first cranked up the smokers a little over 5 years ago as a father and son duo from the coast of South Carolina. They started serving food from a concession trailer outside Carlisle in North Middleton Township. In the short time since inception, they've taken up residence in their new home in historic downtown Carlisle, and have grown to a team of over a dozen employees. Currently, Redd's seats over 50 guests and is always ready to serve the take-out or catering needs of their guests. Additionally, they are happy to sell their homemade BBQ sauces on site and can provide bulk orders if necessary. They are thrilled to be a part of the Carlisle community – a place that they

## Best BBQ in Cumberland Valley!

Bringing Southern Style BBQ to South Central Pennsylvania!

Hours of Operation: Wednesday-Sunday 11am-8pm Friday-Saturday 11am-9pm

109 N Hanover St, Carlisle • 254-6419

**C16** | WEDNESDAY, JULY 20, 2016 THE SENTINEL