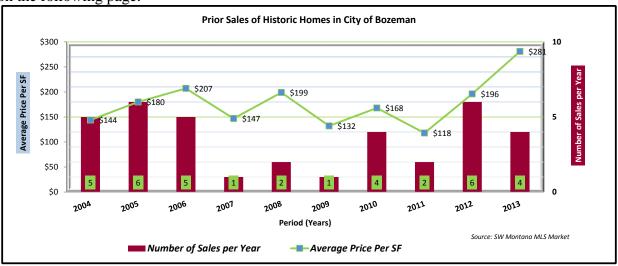

than market value. We have not adjusted the market value that considers these factors but have provided this information as a service to the client.

Potential **users** of the subject property would be individuals or groups seeking to rent a unique and historic venue for the purpose of a family gathering, a wedding, a social event or a professional organization meeting place. If the subject were sold and the use changed from Community Center to another use, such as lodging or single family residence, potential users may change or expand.

#### **DEMAND FROM PURCHASERS**

Demand noted in prior years for historical residences can shed light on future demand. The past sales activity of historical residences in the greater Bozeman market area is included on the table on the following page.



The chart above represents the **Inferred Demand** which is based on historical demand for similar properties in prior years, based on data from the Southwest Montana Multiple Listing Service. Montana is a non-disclosure state and not every sale transfers via the area MLS; however, the MLS data is considered to provide an accurate depiction of general trends in real estate transfers.

The data in the chart above is based on properties located within the city limits of Bozeman, constructed prior to 1931, and with at least 2,500 square feet of finished space above grade. There have been 36 sales meeting this criteria over the past decade. This indicates historical demand for somewhat similar properties in the subject market area has been approximately 3.6 properties per year for the past 1