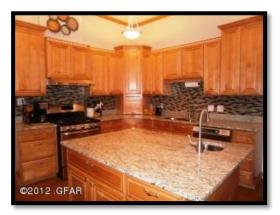

#### E. IMPROVEMENTS

The subject improvements include a 3-story single family residence with a 2-story carriage house/barn which were constructed from 1908 through 1910 and were partially renovated from 2004 through 2009. The main house roof and carriage house roof were completely replaced in 2010 as a result of hail storm damage. The subject main house totals approximately 9,594 square feet above grade with a 3,375 square foot basement. The carriage house totals approximately 4,680 square feet on two floors.