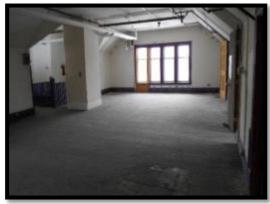

#### E. IMPROVEMENTS

The subject improvements include a 3-story single family residence with a 2-story carriage house/barn which were constructed from 1908 through 1910 and were partially renovated from 2004 through 2009. The main house roof and carriage house roof were completely replaced in 2010 as a result of hail storm damage. The subject main house totals approximately 9,594 square feet above grade with a 3,375 square foot basement. The carriage house totals approximately 4,680 square feet on two floors.

The table below provides a detail of the square footage for each floor of each improvement. The square foot estimates were provided to the appraisers by Comma-Q Architecture, Inc., architects for the client. The estimates were based on plans created by the architects in the assessment of the property in 2003 and the renovation of the property in 2008. We have relied upon these square footage estimates in this report.