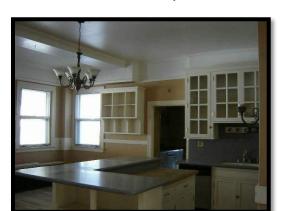

#### E. IMPROVEMENTS

The subject improvements include a 3-story single family residence with a 2-story carriage house/barn which were constructed from 1908 through 1910 and were partially renovated from 2004 through 2009. The main house roof and carriage house roof were completely replaced in 2010 as a result of hail storm damage. The subject main house totals approximately 9,594 square feet above grade with a 3,375 square foot basement. The carriage house totals approximately 4,680 square feet on two floors.