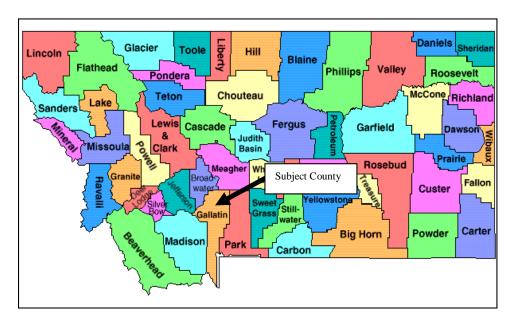

f Montana Bureau of Economic Research estimates, the state economy grew by about 2.7 percent, as measured by inflation-adjusted nonfarm earnings, in 2013. The long term outlook for Montana is for continued growth as economic activity accelerates in most areas of the state.

#### GALLATIN COUNTY DATA

The subject property is located in Gallatin County which is in the southwestern quadrant of the state. The total area of the county is approximately 2,632 square miles, of which 2,606 square miles is land and 26 square miles is water. The county was established in 1873 and attained its present boundaries in 1978. The county seat is Bozeman, which is in the northern portion of the county. A map of Montana with counties identified is below and a map of Gallatin County is on the following page.



#### **Geographical Information**

Counties adjacent to Gallatin County are Madison County to the west, Jefferson County to the northwest, Broadwater County to the north, Meagher County to the northeast, Park County to the east, Park and Teton Counties, Wyoming to the southeast, and Freemont County, Idaho to the southwest. The Gallatin National Forest and Yellowstone National Park are national protected areas located in Gallatin County.

#### **City and Communities**

Bozeman, Belgrade and Three Forks are incorporated cities in Gallatin County. The incorporated towns in Gallatin County are Manhattan and West Yellowstone. County population centers include: Amsterdam-Churchill, Big Sky, Four Corners and Willow Creek. Communities include Gallatin Gateway, Logan and Maudlow.

#### **Populati