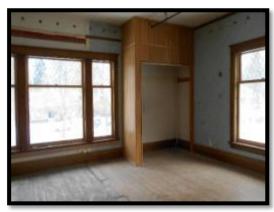

#### E. IMPROVEMENTS

The subject improvements include a 3-story single family residence with a 2-story carriage house/barn which were constructed from 1908 through 1910 and were partially renovated from 2004 through 2009. The main house roof and carriage house roof were completely replaced in 2010 as a result of hail storm damage. The subject main house totals approximately 9,594 square feet above grade with a 3,375 square foot basement. The carriage house totals approximately 4,680 square feet on two floors.

The table below provides a detail of the square footage for each floor of each improvement. The square foot estimates were provided to the appraisers by Comma-Q Architecture, Inc., architects for the client. The estimates were based on plans created by the architects in the assessment of the property in 2003 and the renovation of the property in 2008. We have relied upon these square footage estimates in this report.