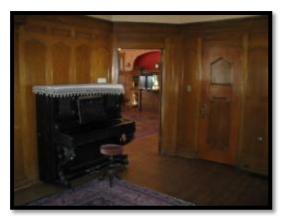

#### E. IMPROVEMENTS

The subject improvements include a 3-story single family residence with a 2-story carriage house/barn which were constructed from 1908 through 1910 and were partially renovated from 2004 through 2009. The main house roof and carriage house roof were completely replaced in 2010 as a result of hail storm damage. The subject main house totals approximately 9,594 square feet above grade with a 3,375 square foot basement. The carriage house totals approximately 4,680 square feet on two floors.

The table below provides a detail of the square footage for each floor of each improvement. The square foot estimates were provided to the appraisers by Comma-Q Architecture, Inc., architects for the client. The estimates were based on plans created by the architects in the assessment of the property in 2003 and the renovation of the property in 2008. We have relied upon these square footage estimates in this report.