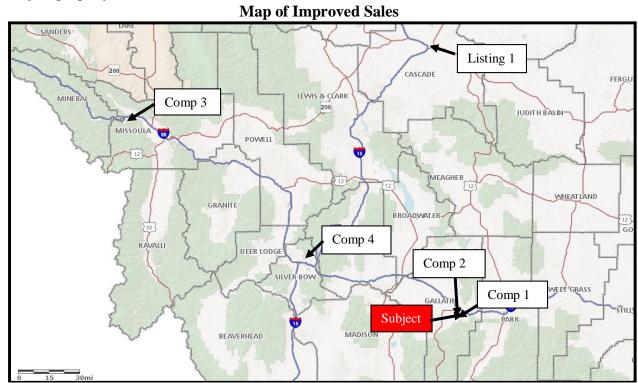

| 1330 Gerald Ave     | Missoula    | \$1,125,000 | 4,128      | \$272.53 | 8/31/2012 |  |  |
| 4     | Bed & Breakfast/ Boarding House                                                                        | 105 N Excelsior Ave | Butte       | \$409,500   | 7,812      | \$52.42  | 5/27/2009 |  |  |
| A1    | Bed & Breakfast                                                                                        | 1003 2nd Ave NW     | Great Falls | \$445,000   | 5,653      | \$78.72  | ACTIVE    |  |  |

The comparables are described in detail in this portion of this report. Photographs of the comparables are included. A map indicating the locations of the comparables in relation to the subject property is below.



# IMPROVED SALE 1 COMPARABLE SALE INFORMATION



| Location                | 502 S Grand Ave                                                                           |
|-------------------------|-------------------------------------------------------------------------------------------|
| City/State              | Bozeman MT                                                                                |
| County                  | Gallatin                                                                                  |
| Assessor Number         | 000RGH4670                                                                                |
| Zoning                  | R-1, Residential Single-Household, Low<br>Density                                         |
| Historic Significance   | L