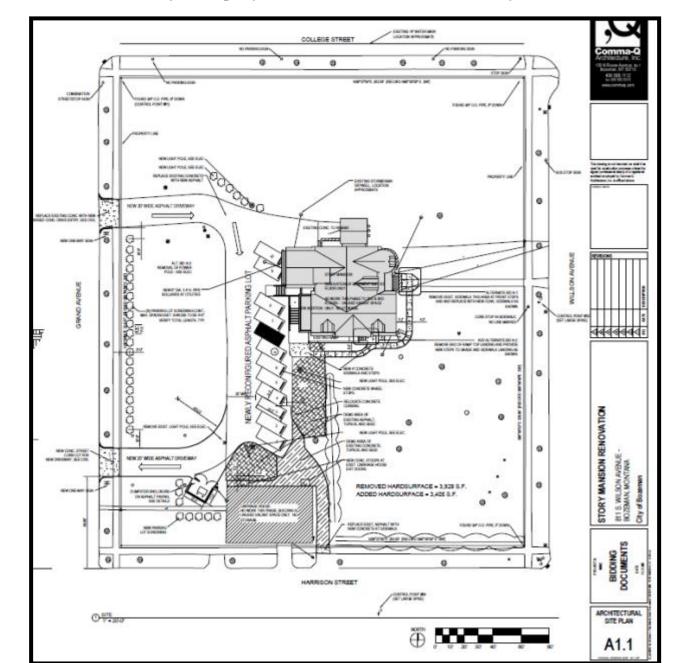

81  |  |  |
|            | Lot 1A-2 of Amended Lot 1A of Block 3 of   |                  |                |         |  |  |
| 2          | Butte Addition, City of Bozeman, County of |                  |                |         |  |  |
|            | Gallatin, Montana                          | 00RGH62664       | Dedicated Park | 1.1092  |  |  |
| Total Land |                                            |                  |                |         |  |  |

Exhibits relative to the subject property and improvements follow.

# **Subject Property Plat Map**



# Subject Property Zoomed In View of Amended Lots 1A-1 and 1A-2 of Block 3 of Butte Addition to the City of Bozeman



Subject Property
Portion of Montana Cadastral Map
(Boundary lines are approximate)



**Aerial View Zoomed Out** 





**Subject Property Site Plan from 2008 Renovation Project** 

# **B. ACCESS & PARKING**

There are two 20 foot wide paved driveways providing vehicular access to the subject property from Grand Avenue. The driveways access an asphalt paved parking lot which includes 11 parking spaces, one of which is handicapped accessible. Parking appears adequate for the subject improvements.

#### C. ZONING

The subject property is located within the R-1, Residential Single-Household Low Density District. The district is described in the table below:

|                                | R1-Residential Single-Household Low Denisty District