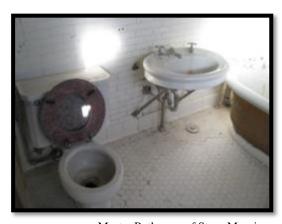

#### E. IMPROVEMENTS

The subject improvements include a 3-story single family residence with a 2-story carriage house/barn which were constructed from 1908 through 1910 and were partially renovated from 2004 through 2009. The main house roof and carriage house roof were completely replaced in 2010 as a result of hail storm damage. The subject main house totals approximately 9,594 square feet above grade with a 3,375 square foot basement. The carriage house totals approximately 4,680 square feet on two floors.