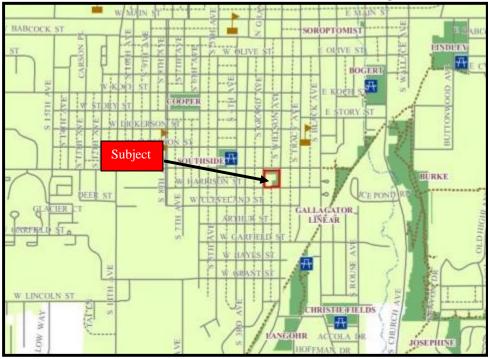

The subject is bounded by College Street to the north, Willson Avenue to the east, Harrison Avenue to the south and Grand Avenue to the west. The subject property is identified as follows:

|            | 811 S Willson Avenue                       |                  |                |         |  |  |
|------------|--------------------------------------------|------------------|----------------|---------|--|--|
|            | Bozeman, Montana                           |                  |                |         |  |  |
|            | Section 18, Township 02 Sou                | th, Range 06 Eas | t              |         |  |  |
|            |                                            | Assestment       |                | Size in |  |  |
| Lot        | Legal                                      | Code             | Status         | Acres   |  |  |
|            | Lot 1A-1 of Amended Lot 1A of Block 3 of   |                  |                |         |  |  |
| 1          | Butte Addition, City of Bozeman, County of |                  |                |         |  |  |
|            | Gallatin, Montana                          | 00RGH4399        | Improved       | 1.0381  |  |  |
|            | Lot 1A-2 of Amended Lot 1A of Block 3 of   |                  |                |         |  |  |
| 2          | Butte Addition, City of Bozeman, County of |                  |                |         |  |  |
|            | Gallatin, Montana                          | 00RGH62664       | Dedicated Park | 1.1092  |  |  |
| Total Land |                                            |                  |                |         |  |  |

# **Subject Property Plat Map**

# Subject Property Zoomed In View of Amended Lots 1A-1 and 1A-2 of Block 3 of Butte Addition to the City of Bozeman

Subject Property
Portion of Montana Cadastral Map
(Boundary lines are approximate)

**Aerial View Zoomed Out** 