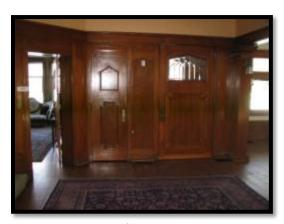

#### E. IMPROVEMENTS

The subject improvements include a 3-story single family residence with a 2-story carriage house/barn which were constructed from 1908 through 1910 and were partially renovated from 2004 through 2009. The main house roof and carriage house roof were completely replaced in 2010 as a result of hail storm damage. The subject main house totals approximately 9,594 square feet above grade with a 3,375 square foot basement. The carriage house totals approximately 4,680 square feet on two floors.

The table below provides a detail of the square footage for each floor of each improvement. The square foot estimates were provided to the appraisers by Comma-Q Architecture, Inc., architects for the client. The estimates were based on plans created by the architects in the assessment of the property in 2003 and the renovation of the property in 2008. We have relied upon these square footage estimates in this report.