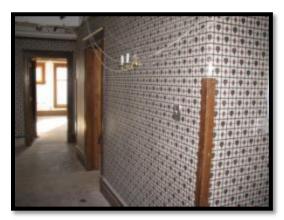

#### E. IMPROVEMENTS

The subject improvements include a 3-story single family residence with a 2-story carriage house/barn which were constructed from 1908 through 1910 and were partially renovated from 2004 through 2009. The main house roof and carriage house roof were completely replaced in 2010 as a result of hail storm damage. The subject main house totals approximately 9,594 square feet above grade with a 3,375 square foot basement. The carriage house totals approximately 4,680 square feet on two floors.

The table below provides a detail of the square footage for each floor of each improvement. The square foot estimates were provided to the appraisers by Comma-Q Architecture, Inc., architects for the client. The estimates were based on plans created by the architects in the assessment of the property in 2003 and the renovation of the property in 2008. We have relied upon these square footage estimates in this report.