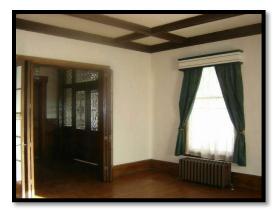

#### E. IMPROVEMENTS

The subject improvements include a 3-story single family residence with a 2-story carriage house/barn which were constructed from 1908 through 1910 and were partially renovated from 2004 through 2009. The main house roof and carriage house roof were completely replaced in 2010 as a result of hail storm damage. The subject main house totals approximately 9,594 square feet above grade with a 3,375 square foot basement. The carriage house totals approximately 4,680 square feet on two floors.