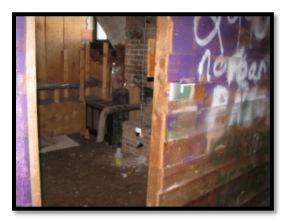

#### E. IMPROVEMENTS

The subject improvements include a 3-story single family residence with a 2-story carriage house/barn which were constructed from 1908 through 1910 and were partially renovated from 2004 through 2009. The main house roof and carriage house roof were completely replaced in 2010 as a result of hail storm damage. The subject main house totals approximately 9,594 square feet above grade with a 3,375 square foot basement. The carriage house totals approximately 4,680 square feet on two floors.