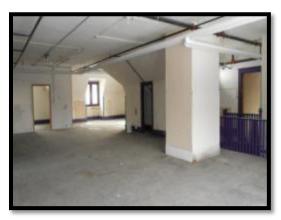

#### E. IMPROVEMENTS

The subject improvements include a 3-story single family residence with a 2-story carriage house/barn which were constructed from 1908 through 1910 and were partially renovated from 2004 through 2009. The main house roof and carriage house roof were completely replaced in 2010 as a result of hail storm damage. The subject main house totals approximately 9,594 square feet above grade with a 3,375 square foot basement. The carriage house totals approximately 4,680 square feet on two floors.

The table below provides a detail of the square footage for each floor of each improvement. The square foot estimates were provided to the appraisers by Comma-Q Architecture, Inc., architects for the client. The estimates were based on plans created by the architects in the assessment of the property in 2003 and the renovation of the property in 2008. We have relied upon these square footage estimates in this report.