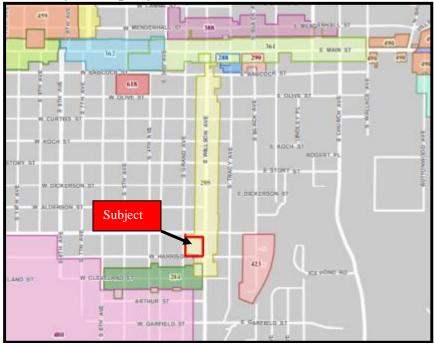

# **Subject Property Plat Map**

# Subject Property Zoomed In View of Amended Lots 1A-1 and 1A-2 of Block 3 of Butte Addition to the City of Bozeman

Subject Property
Portion of Montana Cadastral Map
(Boundary lines are approximate)

**Aerial View Zoomed Out** 