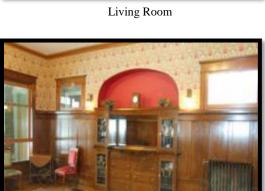

#### E. IMPROVEMENTS

The subject improvements include a 3-story single family residence with a 2-story carriage house/barn which were constructed from 1908 through 1910 and were partially renovated from 2004 through 2009. The main house roof and carriage house roof were completely replaced in 2010 as a result of hail storm damage. The subject main house totals approximately 9,594 square feet above grade with a 3,375 square foot basement. The carriage house totals approximately 4,680 square feet on two floors.