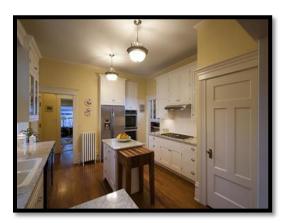

#### E. IMPROVEMENTS

The subject improvements include a 3-story single family residence with a 2-story carriage house/barn which were constructed from 1908 through 1910 and were partially renovated from 2004 through 2009. The main house roof and carriage house roof were completely replaced in 2010 as a result of hail storm damage. The subject main house totals approximately 9,594 square feet above grade with a 3,375 square foot basement. The carriage house totals approximately 4,680 square feet on two floors.

The table below provides a detail of the square footage for each floor of each improvement. The square foot estimates were provided to the appraisers by Comma-Q Architecture, Inc., architects for the client. The estimates were based on plans created by the architects in the assessment of the property in 2003 and the renovation of the property in 2008. We have relied upon these square footage estimates in this report.