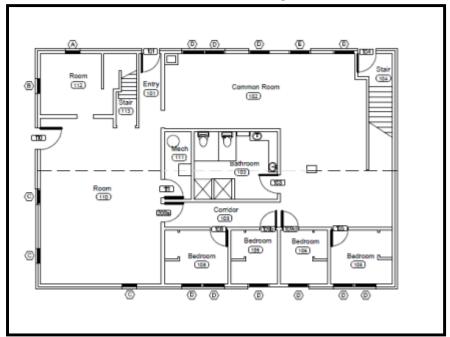

#### E. IMPROVEMENTS

The subject improvements include a 3-story single family residence with a 2-story carriage house/barn which were constructed from 1908 through 1910 and were partially renovated from 2004 through 2009. The main house roof and carriage house roof were completely replaced in 2010 as a result of hail storm damage. The subject main house totals approximately 9,594 square feet above grade with a 3,375 square foot basement. The carriage house totals approximately 4,680 square feet on two floors.

The table below provides a detail of the square footage for each floor of each improvement. The square foot estimates were provided to the appraisers by Comma-Q Architecture, Inc., architects for the client. The estimates were based on plans created by the architects in the assessment of the property in 2003 and the renovation of the property in 2008. We have relied upon these square footage estimates in this report.