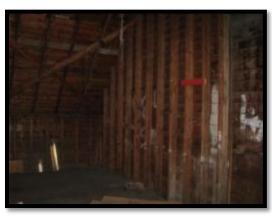

#### E. IMPROVEMENTS

The subject improvements include a 3-story single family residence with a 2-story carriage house/barn which were constructed from 1908 through 1910 and were partially renovated from 2004 through 2009. The main house roof and carriage house roof were completely replaced in 2010 as a result of hail storm damage. The subject main house totals approximately 9,594 square feet above grade with a 3,375 square foot basement. The carriage house totals approximately 4,680 square feet on two floors.