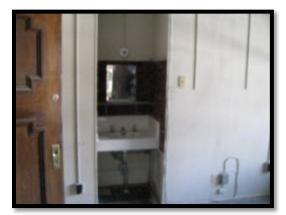

#### E. IMPROVEMENTS

The subject improvements include a 3-story single family residence with a 2-story carriage house/barn which were constructed from 1908 through 1910 and were partially renovated from 2004 through 2009. The main house roof and carriage house roof were completely replaced in 2010 as a result of hail storm damage. The subject main house totals approximately 9,594 square feet above grade with a 3,375 square foot basement. The carriage house totals approximately 4,680 square feet on two floors.

The table below provides a detail of the square footage for each floor of each improvement. The square foot estimates were provided to the appraisers by Comma-Q Architecture, Inc., architects for the client. The estimates were based on plans created by the architects in the assessment of the property in 2003 and the renovation of the property in 2008. We have relied upon these square footage estimates in this report.