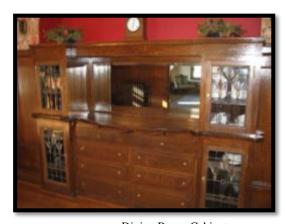

#### E. IMPROVEMENTS

The subject improvements include a 3-story single family residence with a 2-story carriage house/barn which were constructed from 1908 through 1910 and were partially renovated from 2004 through 2009. The main house roof and carriage house roof were completely replaced in 2010 as a result of hail storm damage. The subject main house totals approximately 9,594 square feet above grade with a 3,375 square foot basement. The carriage house totals approximately 4,680 square feet on two floors.