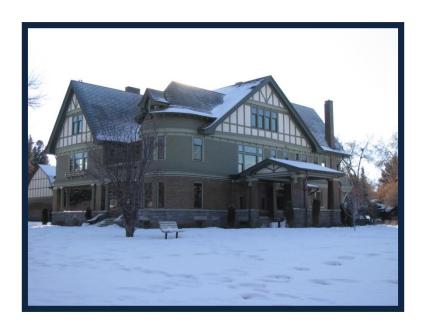

#### E. IMPROVEMENTS

The subject improvements include a 3-story single family residence with a 2-story carriage house/barn which were constructed from 1908 through 1910 and were partially renovated from 2004 through 2009. The main house roof and carriage house roof were completely replaced in 2010 as a result of hail storm damage. The subject main house totals approximately 9,594 square feet above grade with a 3,375 square foot basement. The carriage house totals approximately 4,680 square feet on two floors.