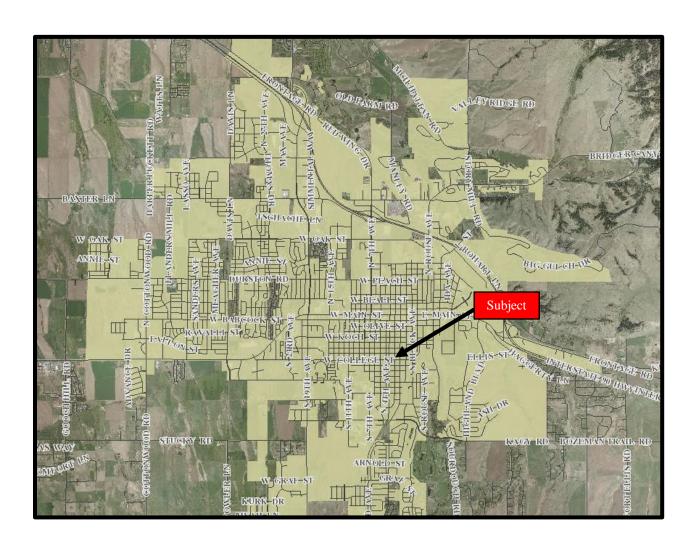

#### IDENTIFICATION OF THE SUBJECT PROPERTY

The address of the subject property is 811 South Willson Avenue, Bozeman, Montana. The property is located within of the city limits of Bozeman. The assessor numbers for the subject are included in the Summary of Salient Data and Conclusions portion of this report. A copy of the most recent deed is included in the Addendum portion of this report. The legal descriptions included in the most recently recorded deed for the subject property have changed since the most recent transfer. A copy of the most recent subject property plat is included in the Property Description section of this report.

#### A. GENERAL SITE DESCRIPTION

The subject is comprised of two lots that total 2.147 acres as assembled and together cover one city block. Lot 1A-1 totals 1.0381 Acres and is improved with a historic 3 story single-family residential home and a carriage house/barn. Lot 1A-2 is 1.1092 acres in size, is unimproved and has been dedicated as parkland. The subject property is located within the city limits of Bozeman in an area known as the Bon Ton Historic District.

The subject is bounded by College Street to the north, Willson Avenue to the east, Harrison Avenue to the south and Grand Avenue to the west. The subject property is identified as follows:

|            | 811 S Willson Avenue                       |                  |                |         |  |  |
|------------|--------------------------------------------|------------------|----------------|---------|--|--|
|            | Bozeman, Montana                           |                  |                |         |  |  |
|            | Section 18, Township 02 Sou                | th, Range 06 Eas | t              |         |  |  |
|            |                                            | Assestment       |                | Size in |  |  |
| Lot        | Legal                                      | Code             | Status         | Acres   |  |  |
|            | Lot 1A-1 of Amended Lot 1A of Block 3 of   |                  |                |         |  |  |
| 1          | Butte Addition, City of Bozeman, County of |                  |                |         |  |  |
|            | Gallatin, Montana                          | 00RGH4399        | Improved       | 1.0381  |  |  |
|            | Lot 1A-2 of Amended Lot 1A of Block 3 of   |                  |                |         |  |  |
| 2          | Butte Addition, City of Bozeman, County of |                  |                |         |  |  |
|            | Gallatin, Montana                          | 00RGH62664       | Dedicated Park | 1.1092  |  |  |
| Total Land |                                            |                  |                |         |  |  |