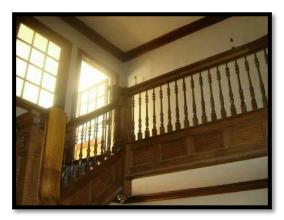

#### E. IMPROVEMENTS

The subject improvements include a 3-story single family residence with a 2-story carriage house/barn which were constructed from 1908 through 1910 and were partially renovated from 2004 through 2009. The main house roof and carriage house roof were completely replaced in 2010 as a result of hail storm damage. The subject main house totals approximately 9,594 square feet above grade with a 3,375 square foot basement. The carriage house totals approximately 4,680 square feet on two floors.