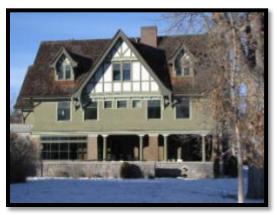

#### E. IMPROVEMENTS

The subject improvements include a 3-story single family residence with a 2-story carriage house/barn which were constructed from 1908 through 1910 and were partially renovated from 2004 through 2009. The main house roof and carriage house roof were completely replaced in 2010 as a result of hail storm damage. The subject main house totals approximately 9,594 square feet above grade with a 3,375 square foot basement. The carriage house totals approximately 4,680 square feet on two floors.