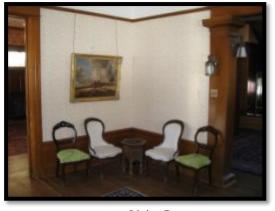

#### E. IMPROVEMENTS

The subject improvements include a 3-story single family residence with a 2-story carriage house/barn which were constructed from 1908 through 1910 and were partially renovated from 2004 through 2009. The main house roof and carriage house roof were completely replaced in 2010 as a result of hail storm damage. The subject main house totals approximately 9,594 square feet above grade with a 3,375 square foot basement. The carriage house totals approximately 4,680 square feet on two floors.