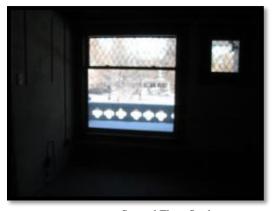

#### E. IMPROVEMENTS

The subject improvements include a 3-story single family residence with a 2-story carriage house/barn which were constructed from 1908 through 1910 and were partially renovated from 2004 through 2009. The main house roof and carriage house roof were completely replaced in 2010 as a result of hail storm damage. The subject main house totals approximately 9,594 square feet above grade with a 3,375 square foot basement. The carriage house totals approximately 4,680 square feet on two floors.

The table below provides a detail of the square footage for each floor of each improvement. The square foot estimates were provided to the appraisers by Comma-Q Architecture, Inc., architects for the client. The estimates were based on plans created by the architects in the assessment of the property in 2003 and the renovation of the property in 2008. We have relied upon these square footage estimates in this report.