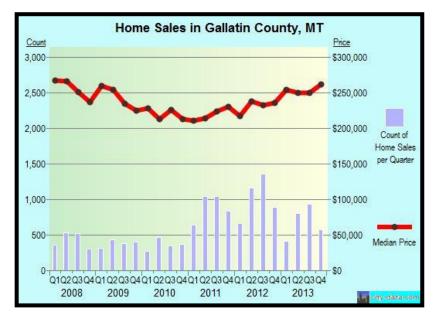

lture/mining, transportation, communication, utilities and wholesale trade each employ less than 4.0% of the workforce per

category.

Montana State University is the major employer in Gallatin County. The top 20 **private** employers in Gallatin County are listed in the table to the left.

#### **Real Estate**

According to the ESRI estimate there were 43,880 housing units in Gallatin County in 2013 and 50.2% are owner occupied. The 2010 Census indicated 42,289 housing units and a home ownership rate of 52.7%. According to the American Community Survey (ACS) data from 2005-2009, which is the most recent data available, approximately 59.8% of the homes in Gallatin County were single family detached; approximately 31.2% were multi-family type units; and approximately 9% were mobile homes.



Montana is a nondisclosure state which means that property sales prices are not public record. There are few succinct sources of realty transfer data available. Historical data on home sales volume and median price for Gallatin County from city-data.com is included in the chart on the right.

This data indicates that the median home sale price for Gallatin County was approximately \$260,000 in the 4<sup>th</sup> quarter of 2013. This is the approaching the high point for

the study period, which was in the 1<sup>st</sup> two quarters of 2008. According ERSI housing data, the median price of homes in Gallatin County is \$266,200. Based on the city-data.com chart, the number of sales per quarter has declined in the 4th quarter of 2013, (the most recent quarter for which data was available)