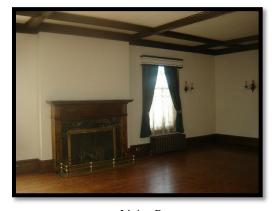

#### E. IMPROVEMENTS

The subject improvements include a 3-story single family residence with a 2-story carriage house/barn which were constructed from 1908 through 1910 and were partially renovated from 2004 through 2009. The main house roof and carriage house roof were completely replaced in 2010 as a result of hail storm damage. The subject main house totals approximately 9,594 square feet above grade with a 3,375 square foot basement. The carriage house totals approximately 4,680 square feet on two floors.