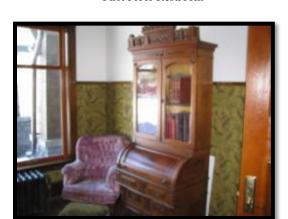

#### E. IMPROVEMENTS

The subject improvements include a 3-story single family residence with a 2-story carriage house/barn which were constructed from 1908 through 1910 and were partially renovated from 2004 through 2009. The main house roof and carriage house roof were completely replaced in 2010 as a result of hail storm damage. The subject main house totals approximately 9,594 square feet above grade with a 3,375 square foot basement. The carriage house totals approximately 4,680 square feet on two floors.