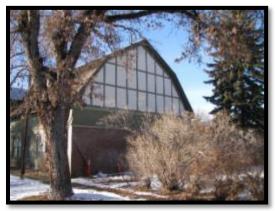

#### E. IMPROVEMENTS

The subject improvements include a 3-story single family residence with a 2-story carriage house/barn which were constructed from 1908 through 1910 and were partially renovated from 2004 through 2009. The main house roof and carriage house roof were completely replaced in 2010 as a result of hail storm damage. The subject main house totals approximately 9,594 square feet above grade with a 3,375 square foot basement. The carriage house totals approximately 4,680 square feet on two floors.