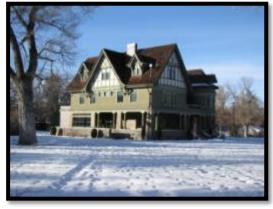

#### E. IMPROVEMENTS

The subject improvements include a 3-story single family residence with a 2-story carriage house/barn which were constructed from 1908 through 1910 and were partially renovated from 2004 through 2009. The main house roof and carriage house roof were completely replaced in 2010 as a result of hail storm damage. The subject main house totals approximately 9,594 square feet above grade with a 3,375 square foot basement. The carriage house totals approximately 4,680 square feet on two floors.