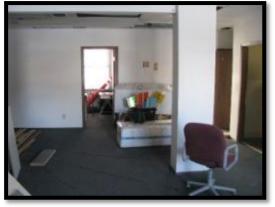

Exhibits relative to the subject property and improvements follow.

#### E. IMPROVEMENTS

The subject improvements include a 3-story single family residence with a 2-story carriage house/barn which were constructed from 1908 through 1910 and were partially renovated from 2004 through 2009. The main house roof and carriage house roof were completely replaced in 2010 as a result of hail storm damage. The subject main house totals approximately 9,594 square feet above grade with a 3,375 square foot basement. The carriage house totals approximately 4,680 square feet on two floors.