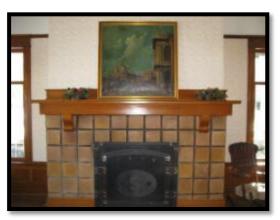

#### E. IMPROVEMENTS

The subject improvements include a 3-story single family residence with a 2-story carriage house/barn which were constructed from 1908 through 1910 and were partially renovated from 2004 through 2009. The main house roof and carriage house roof were completely replaced in 2010 as a result of hail storm damage. The subject main house totals approximately 9,594 square feet above grade with a 3,375 square foot basement. The carriage house totals approximately 4,680 square feet on two floors.