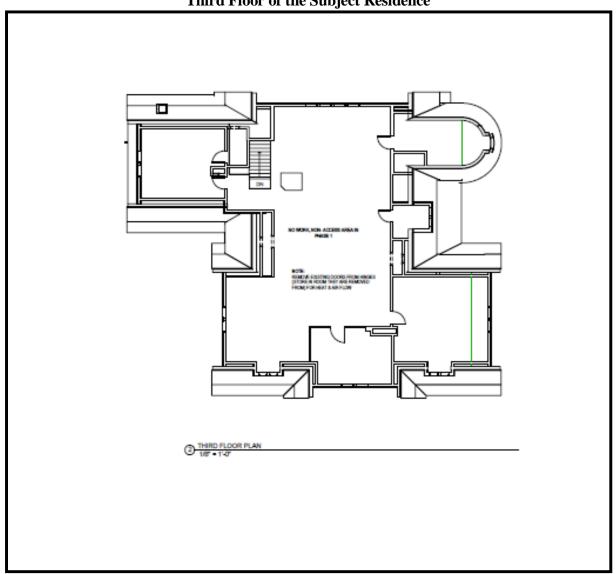

#### E. IMPROVEMENTS

The subject improvements include a 3-story single family residence with a 2-story carriage house/barn which were constructed from 1908 through 1910 and were partially renovated from 2004 through 2009. The main house roof and carriage house roof were completely replaced in 2010 as a result of hail storm damage. The subject main house totals approximately 9,594 square feet above grade with a 3,375 square foot basement. The carriage house totals approximately 4,680 square feet on two floors.

The table below provides a detail of the square footage for each floor of each improvement. The square foot estimates were provided to the appraisers by Comma-Q Architecture, Inc., architects for the client. The estimates were based on plans created by the architects in the assessment of the property in 2003 and the renovation of the property in 2008. We have relied upon these square footage estimates in this report.