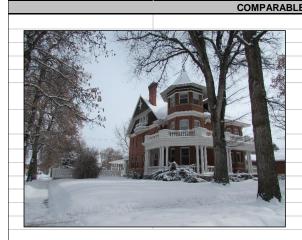

| 1330 Gerald Ave     | Missoula    | \$1,125,000 | 4,128      | \$272.53 | 8/31/2012 |  |  |
| 4     | Bed & Breakfast/ Boarding House                                                                        | 105 N Excelsior Ave | Butte       | \$409,500   | 7,812      | \$52.42  | 5/27/2009 |  |  |
| A1    | Bed & Breakfast                                                                                        | 1003 2nd Ave NW     | Great Falls | \$445,000   | 5,653      | \$78.72  | ACTIVE    |  |  |

The comparables are described in detail in this portion of this report. Photographs of the comparables are included. A map indicating the locations of the comparables in relation to the subject property is below.



# IMPROVED SALE 1 COMPARABLE SALE INFORMATION



| Location                | 502 S Grand Ave                                                                           |
|-------------------------|-------------------------------------------------------------------------------------------|
| City/State              | Bozeman MT                                                                                |
| County                  | Gallatin                                                                                  |
| Assessor Number         | 000RGH4670                                                                                |
| Zoning                  | R-1, Residential Single-Household, Low<br>Density                                         |
| Historic Significance   | Listed on State and National Register of<br>Histor