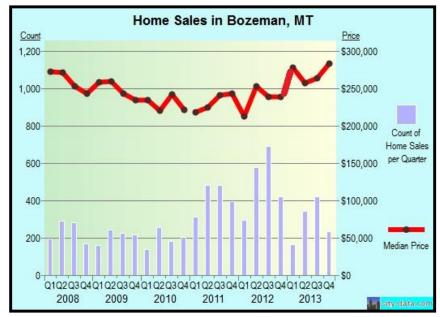

are vacant. As of 2009, the ASC Survey indicates approximately 43% of these are detached single-family homes, 5% are mobile homes, and the remainder are comprised of multi-family units.

Montana is a nondisclosure state which means that property sales prices are not public record. There are few succinct sources of realty transfer data available. According to the 2013 ESRI estimates, the median home value in Bozeman was \$221,611, compared with \$169,649 for Montana and \$177,257 for the United States. The median home value in Bozeman is projected to increase to \$260,398 by 2018, reflecting a 3.28% annual increase.

According to our research on the area MLS, the median single family home price in Bozeman increased from \$254,500 in 2012 to \$277,710 in 2013, indicating a 9.12% increase.



Historical data on home sales volume and the median price of home sales in Bozeman from city-data.com is included in the table to the left.

This information indicates that the median sale price of homes in Bozeman was approximately \$280,000 in the 4<sup>th</sup> quarter of 2013. This is higher than the median price at any time during the study period (2008 forward). According to this data, the sales volume has ranged from

175 to 405 per quarter in the past year. Seasonal fluctuations in sales volume are common.

At \$280,000, the median home price is unaffordable for families with a median household income of \$42,674. This conclusion is based upon a 10% down payment with a 30 year mortgage at a rate of 5%. (PI payment of \$1,353; \$42,674/12 = \$3,556; \$1,353/\$3,556 = 38.04% of gro