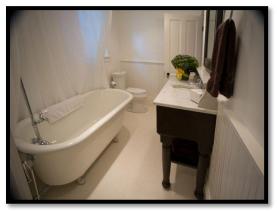

#### E. IMPROVEMENTS

The subject improvements include a 3-story single family residence with a 2-story carriage house/barn which were constructed from 1908 through 1910 and were partially renovated from 2004 through 2009. The main house roof and carriage house roof were completely replaced in 2010 as a result of hail storm damage. The subject main house totals approximately 9,594 square feet above grade with a 3,375 square foot basement. The carriage house totals approximately 4,680 square feet on two floors.

The table below provides a detail of the square footage for each floor of each improvement. The square foot estimates were provided to the appraisers by Comma-Q Architecture, Inc., architects for the client. The estimates were based on plans created by the architects in the assessment of the property in 2003 and the renovation of the property in 2008. We have relied upon these square footage estimates in this report.