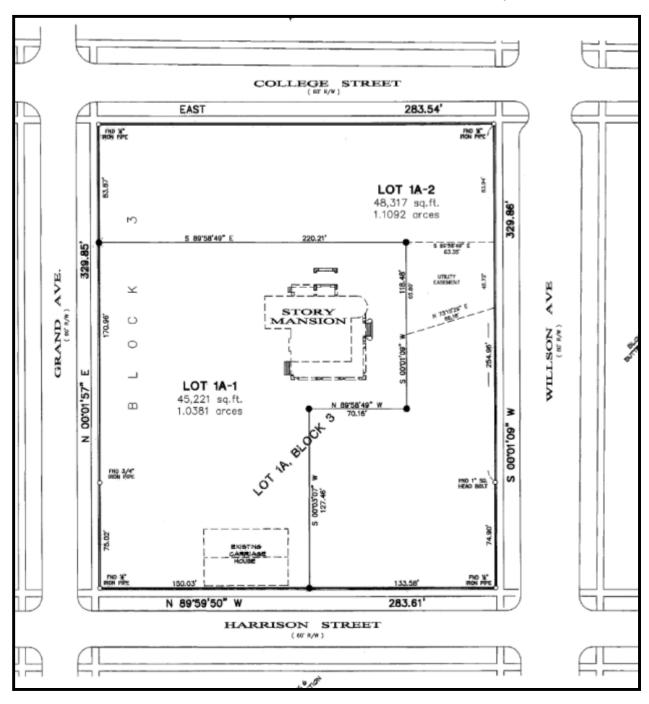

#### A. GENERAL SITE DESCRIPTION

The subject is comprised of two lots that total 2.147 acres as assembled and together cover one city block. Lot 1A-1 totals 1.0381 Acres and is improved with a historic 3 story single-family residential home and a carriage house/barn. Lot 1A-2 is 1.1092 acres in size, is unimproved and has been dedicated as parkland. The subject property is located within the city limits of Bozeman in an area known as the Bon Ton Historic District.

The subject is bounded by College Street to the north, Willson Avenue to the east, Harrison Avenue to the south and Grand Avenue to the west. The subject property is identified as follows:

|            | 811 S Willson Avenue                       |                  |                |         |  |  |
|------------|--------------------------------------------|------------------|----------------|---------|--|--|
|            | Bozeman, Montana                           |                  |                |         |  |  |
|            | Section 18, Township 02 Sou                | th, Range 06 Eas | t              |         |  |  |
|            |                                            | Assestment       |                | Size in |  |  |
| Lot        | Legal                                      | Code             | Status         | Acres   |  |  |
|            | Lot 1A-1 of Amended Lot 1A of Block 3 of   |                  |                |         |  |  |
| 1          | Butte Addition, City of Bozeman, County of |                  |                |         |  |  |
|            | Gallatin, Montana                          | 00RGH4399        | Improved       | 1.0381  |  |  |
|            | Lot 1A-2 of Amended Lot 1A of Block 3 of   |                  |                |         |  |  |
| 2          | Butte Addition, City of Bozeman, County of |                  |                |         |  |  |
|            | Gallatin, Montana                          | 00RGH62664       | Dedicated Park | 1.1092  |  |  |
| Total Land |                                            |                  |                |         |  |  |

# **Subject Property Plat Map**