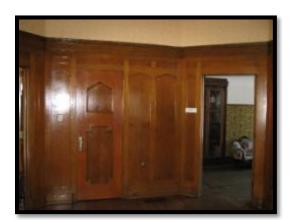

#### E. IMPROVEMENTS

The subject improvements include a 3-story single family residence with a 2-story carriage house/barn which were constructed from 1908 through 1910 and were partially renovated from 2004 through 2009. The main house roof and carriage house roof were completely replaced in 2010 as a result of hail storm damage. The subject main house totals approximately 9,594 square feet above grade with a 3,375 square foot basement. The carriage house totals approximately 4,680 square feet on two floors.