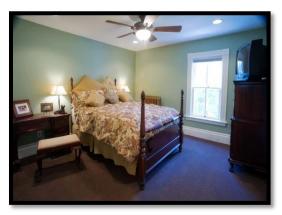

#### E. IMPROVEMENTS

The subject improvements include a 3-story single family residence with a 2-story carriage house/barn which were constructed from 1908 through 1910 and were partially renovated from 2004 through 2009. The main house roof and carriage house roof were completely replaced in 2010 as a result of hail storm damage. The subject main house totals approximately 9,594 square feet above grade with a 3,375 square foot basement. The carriage house totals approximately 4,680 square feet on two floors.

The table below provides a detail of the square footage for each floor of each improvement. The square foot estimates were provided to the appraisers by Comma-Q Architecture, Inc., architects for the client. The estimates were based on plans created by the architects in the assessment of the property in 2003 and the renovation of the property in 2008. We have relied upon these square footage estimates in this report.