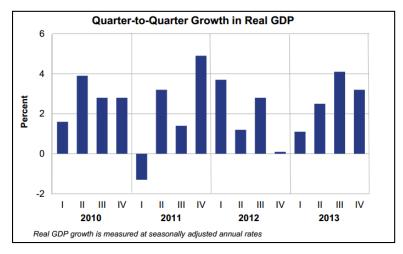

EDY PO BOX 11956 BOZEMAN, MT 59719-1956

RENEW OR VERBY YOUR LICENSE AT

https://ebiz.mt.gov/pol/

# **ADDENDUM**

#### NATIONAL ECONOMIC DATA

Real GDP increased 3.2% in the fourth quarter of 2013 after increasing 4.1% in the third quarter of 2013 based to the estimate released by the Bureau of Economic Analysis of the US Department

of Commerce (BEA). According to the BEA, the slowdown in real GDP growth mainly reflected a slowdown in inventory investment. A decrease in federal government spending was also cited as a factor. The full effects of the federal government shutdown in October could not be quantified; however, BEA estimated that the effects of the reduction in hours worked by federal employees reduced GDP growth by 0.3%. Accelerating net exports increases in consumer spending



served as offsetting factors to the downturn in GDP growth for the fourth quarter of 2013. Overall the national economy appears to be slowly improving.

#### STATE ECONOMIC DATA

Montana is the 44<sup>th</sup> most populous state in the US. 2010 US Census data estimated a population of 989,415 indicating a growth in population of 9.7% from 2000 to 2010. The US Census Bureau estimates that the population of Montana in 2013 was 1,005,292. This estimate shows a 1.6% increase since the last census in 2010. The state economy is diverse with a wide variety of industries. The top five employment categories in the state are;

- Trade, Transportation, and Utilities
- Government (Federal, State, & Local)
- Education & Health Services
- Healthcare & Social Assistance
- Leisure & Hospitality

These