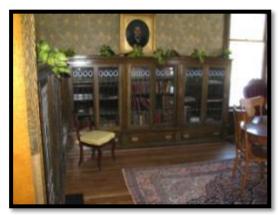

#### E. IMPROVEMENTS

The subject improvements include a 3-story single family residence with a 2-story carriage house/barn which were constructed from 1908 through 1910 and were partially renovated from 2004 through 2009. The main house roof and carriage house roof were completely replaced in 2010 as a result of hail storm damage. The subject main house totals approximately 9,594 square feet above grade with a 3,375 square foot basement. The carriage house totals approximately 4,680 square feet on two floors.