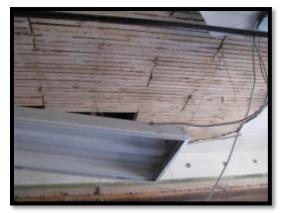

#### E. IMPROVEMENTS

The subject improvements include a 3-story single family residence with a 2-story carriage house/barn which were constructed from 1908 through 1910 and were partially renovated from 2004 through 2009. The main house roof and carriage house roof were completely replaced in 2010 as a result of hail storm damage. The subject main house totals approximately 9,594 square feet above grade with a 3,375 square foot basement. The carriage house totals approximately 4,680 square feet on two floors.