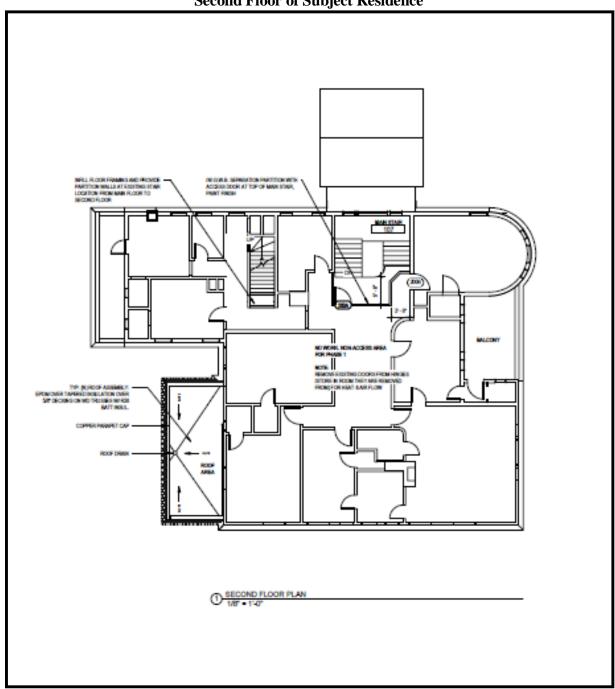

#### E. IMPROVEMENTS

The subject improvements include a 3-story single family residence with a 2-story carriage house/barn which were constructed from 1908 through 1910 and were partially renovated from 2004 through 2009. The main house roof and carriage house roof were completely replaced in 2010 as a result of hail storm damage. The subject main house totals approximately 9,594 square feet above grade with a 3,375 square foot basement. The carriage house totals approximately 4,680 square feet on two floors.

The table below provides a detail of the square footage for each floor of each improvement. The square foot estimates were provided to the appraisers by Comma-Q Architecture, Inc., architects for the client. The estimates were based on plans created by the architects in the assessment of the property in 2003 and the renovation of the property in 2008. We have relied upon these square footage estimates in this report.