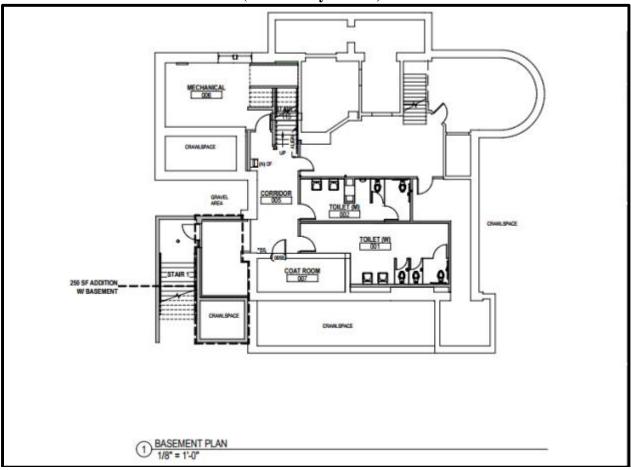

#### E. IMPROVEMENTS

The subject improvements include a 3-story single family residence with a 2-story carriage house/barn which were constructed from 1908 through 1910 and were partially renovated from 2004 through 2009. The main house roof and carriage house roof were completely replaced in 2010 as a result of hail storm damage. The subject main house totals approximately 9,594 square feet above grade with a 3,375 square foot basement. The carriage house totals approximately 4,680 square feet on two floors.

The table below provides a detail of the square footage for each floor of each improvement. The square foot estimates were provided to the appraisers by Comma-Q Architecture, Inc., architects for the client. The estimates were based on plans created by the architects in the assessment of the property in 2003 and the renovation of the property in 2008. We have relied upon these square footage estimates in this report.