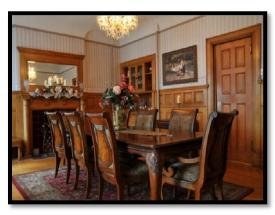

#### E. IMPROVEMENTS

The subject improvements include a 3-story single family residence with a 2-story carriage house/barn which were constructed from 1908 through 1910 and were partially renovated from 2004 through 2009. The main house roof and carriage house roof were completely replaced in 2010 as a result of hail storm damage. The subject main house totals approximately 9,594 square feet above grade with a 3,375 square foot basement. The carriage house totals approximately 4,680 square feet on two floors.