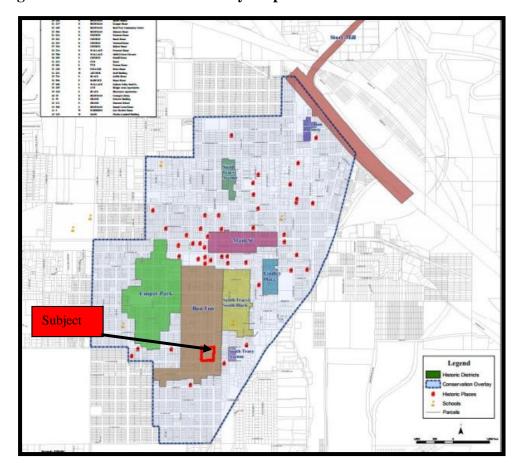

The subject property is additionally located within the Bon Ton Historic District. The Bon Ton Historic District is one of ten historic districts within the Neighborhood Conservation Overlay District. **All ten of the historic districts are listed on the National Register of Historic Places.** (Only nine of the districts are depicted on the Neighborhood Conservation Overlay map because the Montana State University District was recently added.) The Bon Ton District is roughly bounded by Olive Street, Willson Avenue, Cleveland Street and 4<sup>th</sup> Avenue. It was added to the National Register of Historic Places on October 23, 1987.

# **Neighborhood Conservation Overlay Map with Historic Preservation Districts**

City of Bozeman Parks Map – Subject Property Outlined in Red and Park located in Lot 1A-2 is indicated in darker green

City of Bozeman Lighting District Map Subject Property located in Willson Ave District 295