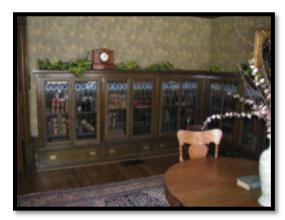

#### E. IMPROVEMENTS

The subject improvements include a 3-story single family residence with a 2-story carriage house/barn which were constructed from 1908 through 1910 and were partially renovated from 2004 through 2009. The main house roof and carriage house roof were completely replaced in 2010 as a result of hail storm damage. The subject main house totals approximately 9,594 square feet above grade with a 3,375 square foot basement. The carriage house totals approximately 4,680 square feet on two floors.