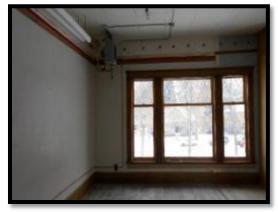

#### E. IMPROVEMENTS

The subject improvements include a 3-story single family residence with a 2-story carriage house/barn which were constructed from 1908 through 1910 and were partially renovated from 2004 through 2009. The main house roof and carriage house roof were completely replaced in 2010 as a result of hail storm damage. The subject main house totals approximately 9,594 square feet above grade with a 3,375 square foot basement. The carriage house totals approximately 4,680 square feet on two floors.

The table below provides a detail of the square footage for each floor of each improvement. The square foot estimates were provided to the appraisers by Comma-Q Architecture, Inc., architects for the client. The estimates were based on plans created by the architects in the assessment of the property in 2003 and the renovation of the property in 2008. We have relied upon these square footage estimates in this report.