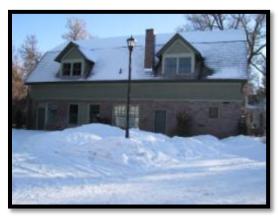

#### E. IMPROVEMENTS

The subject improvements include a 3-story single family residence with a 2-story carriage house/barn which were constructed from 1908 through 1910 and were partially renovated from 2004 through 2009. The main house roof and carriage house roof were completely replaced in 2010 as a result of hail storm damage. The subject main house totals approximately 9,594 square feet above grade with a 3,375 square foot basement. The carriage house totals approximately 4,680 square feet on two floors.