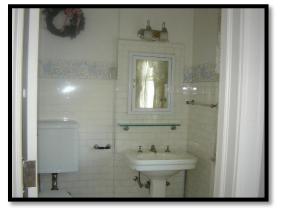

#### E. IMPROVEMENTS

The subject improvements include a 3-story single family residence with a 2-story carriage house/barn which were constructed from 1908 through 1910 and were partially renovated from 2004 through 2009. The main house roof and carriage house roof were completely replaced in 2010 as a result of hail storm damage. The subject main house totals approximately 9,594 square feet above grade with a 3,375 square foot basement. The carriage house totals approximately 4,680 square feet on two floors.