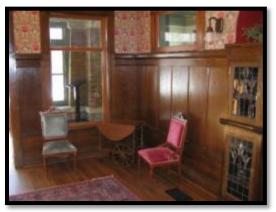

#### E. IMPROVEMENTS

The subject improvements include a 3-story single family residence with a 2-story carriage house/barn which were constructed from 1908 through 1910 and were partially renovated from 2004 through 2009. The main house roof and carriage house roof were completely replaced in 2010 as a result of hail storm damage. The subject main house totals approximately 9,594 square feet above grade with a 3,375 square foot basement. The carriage house totals approximately 4,680 square feet on two floors.