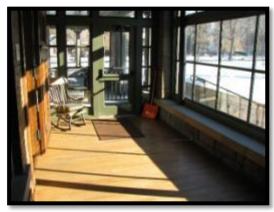

#### E. IMPROVEMENTS

The subject improvements include a 3-story single family residence with a 2-story carriage house/barn which were constructed from 1908 through 1910 and were partially renovated from 2004 through 2009. The main house roof and carriage house roof were completely replaced in 2010 as a result of hail storm damage. The subject main house totals approximately 9,594 square feet above grade with a 3,375 square foot basement. The carriage house totals approximately 4,680 square feet on two floors.