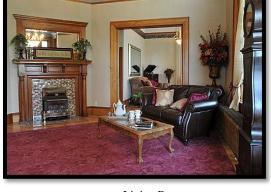

#### E. IMPROVEMENTS

The subject improvements include a 3-story single family residence with a 2-story carriage house/barn which were constructed from 1908 through 1910 and were partially renovated from 2004 through 2009. The main house roof and carriage house roof were completely replaced in 2010 as a result of hail storm damage. The subject main house totals approximately 9,594 square feet above grade with a 3,375 square foot basement. The carriage house totals approximately 4,680 square feet on two floors.