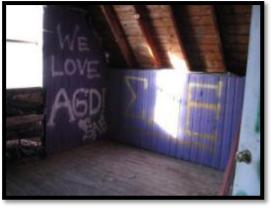

#### E. IMPROVEMENTS

The subject improvements include a 3-story single family residence with a 2-story carriage house/barn which were constructed from 1908 through 1910 and were partially renovated from 2004 through 2009. The main house roof and carriage house roof were completely replaced in 2010 as a result of hail storm damage. The subject main house totals approximately 9,594 square feet above grade with a 3,375 square foot basement. The carriage house totals approximately 4,680 square feet on two floors.