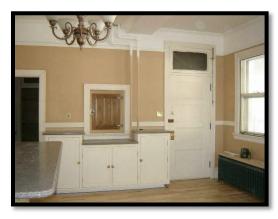

#### E. IMPROVEMENTS

The subject improvements include a 3-story single family residence with a 2-story carriage house/barn which were constructed from 1908 through 1910 and were partially renovated from 2004 through 2009. The main house roof and carriage house roof were completely replaced in 2010 as a result of hail storm damage. The subject main house totals approximately 9,594 square feet above grade with a 3,375 square foot basement. The carriage house totals approximately 4,680 square feet on two floors.