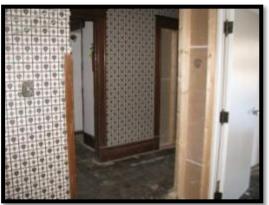

#### E. IMPROVEMENTS

The subject improvements include a 3-story single family residence with a 2-story carriage house/barn which were constructed from 1908 through 1910 and were partially renovated from 2004 through 2009. The main house roof and carriage house roof were completely replaced in 2010 as a result of hail storm damage. The subject main house totals approximately 9,594 square feet above grade with a 3,375 square foot basement. The carriage house totals approximately 4,680 square feet on two floors.

The table below provides a detail of the square footage for each floor of each improvement. The square foot estimates were provided to the appraisers by Comma-Q Architecture, Inc., architects for the client. The estimates were based on plans created by the architects in the assessment of the property in 2003 and the renovation of the property in 2008. We have relied upon these square footage estimates in this report.