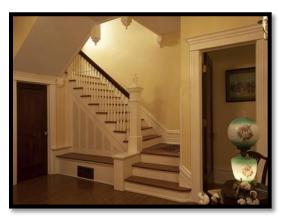

#### E. IMPROVEMENTS

The subject improvements include a 3-story single family residence with a 2-story carriage house/barn which were constructed from 1908 through 1910 and were partially renovated from 2004 through 2009. The main house roof and carriage house roof were completely replaced in 2010 as a result of hail storm damage. The subject main house totals approximately 9,594 square feet above grade with a 3,375 square foot basement. The carriage house totals approximately 4,680 square feet on two floors.