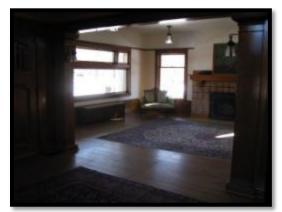

#### E. IMPROVEMENTS

The subject improvements include a 3-story single family residence with a 2-story carriage house/barn which were constructed from 1908 through 1910 and were partially renovated from 2004 through 2009. The main house roof and carriage house roof were completely replaced in 2010 as a result of hail storm damage. The subject main house totals approximately 9,594 square feet above grade with a 3,375 square foot basement. The carriage house totals approximately 4,680 square feet on two floors.

The table below provides a detail of the square footage for each floor of each improvement. The square foot estimates were provided to the appraisers by Comma-Q Architecture, Inc., architects for the client. The estimates were based on plans created by the architects in the assessment of the property in 2003 and the renovation of the property in 2008. We have relied upon these square footage estimates in this report.