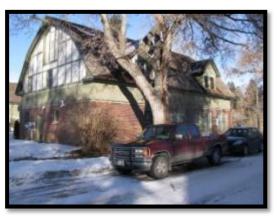

#### E. IMPROVEMENTS

The subject improvements include a 3-story single family residence with a 2-story carriage house/barn which were constructed from 1908 through 1910 and were partially renovated from 2004 through 2009. The main house roof and carriage house roof were completely replaced in 2010 as a result of hail storm damage. The subject main house totals approximately 9,594 square feet above grade with a 3,375 square foot basement. The carriage house totals approximately 4,680 square feet on two floors.