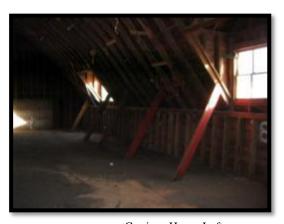

#### E. IMPROVEMENTS

The subject improvements include a 3-story single family residence with a 2-story carriage house/barn which were constructed from 1908 through 1910 and were partially renovated from 2004 through 2009. The main house roof and carriage house roof were completely replaced in 2010 as a result of hail storm damage. The subject main house totals approximately 9,594 square feet above grade with a 3,375 square foot basement. The carriage house totals approximately 4,680 square feet on two floors.