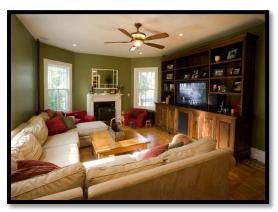

#### E. IMPROVEMENTS

The subject improvements include a 3-story single family residence with a 2-story carriage house/barn which were constructed from 1908 through 1910 and were partially renovated from 2004 through 2009. The main house roof and carriage house roof were completely replaced in 2010 as a result of hail storm damage. The subject main house totals approximately 9,594 square feet above grade with a 3,375 square foot basement. The carriage house totals approximately 4,680 square feet on two floors.

The table below provides a detail of the square footage for each floor of each improvement. The square foot estimates were provided to the appraisers by Comma-Q Architecture, Inc., architects for the client. The estimates were based on plans created by the architects in the assessment of the property in 2003 and the renovation of the property in 2008. We have relied upon these square footage estimates in this report.