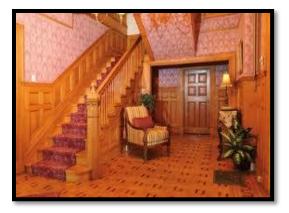

#### E. IMPROVEMENTS

The subject improvements include a 3-story single family residence with a 2-story carriage house/barn which were constructed from 1908 through 1910 and were partially renovated from 2004 through 2009. The main house roof and carriage house roof were completely replaced in 2010 as a result of hail storm damage. The subject main house totals approximately 9,594 square feet above grade with a 3,375 square foot basement. The carriage house totals approximately 4,680 square feet on two floors.