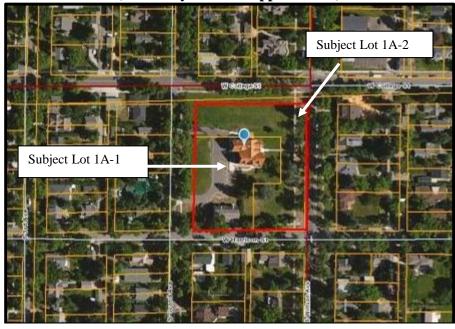

# Subject Property Zoomed In View of Amended Lots 1A-1 and 1A-2 of Block 3 of Butte Addition to the City of Bozeman

Subject Property
Portion of Montana Cadastral Map
(Boundary lines are approximate)

**Aerial View Zoomed Out** 