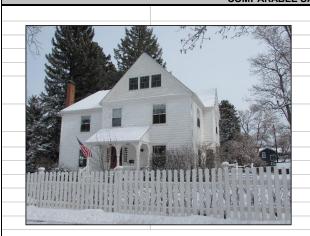

#### E. IMPROVEMENTS

The subject improvements include a 3-story single family residence with a 2-story carriage house/barn which were constructed from 1908 through 1910 and were partially renovated from 2004 through 2009. The main house roof and carriage house roof were completely replaced in 2010 as a result of hail storm damage. The subject main house totals approximately 9,594 square feet above grade with a 3,375 square foot basement. The carriage house totals approximately 4,680 square feet on two floors.

#### A. GENERAL SITE DESCRIPTION

The subject is comprised of two lots that total 2.147 acres as assembled and together cover one city block. Lot 1A-1 totals 1.0381 Acres and is improved with a historic 3 story single-family residential home and a carriage house/barn. Lot 1A-2 is 1.1092 acres in size, is unimproved and has been dedicated as parkland. The subject property is located within the city limits of Bozeman in an area known as the Bon Ton Historic District.