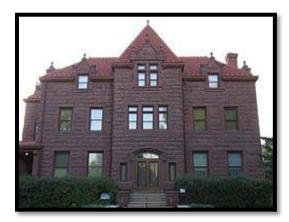

#### **Use History**

The subject property was built in 1910 by Nelson Story for the T.B. Story family's use as a family residence. The subject property was sold to Sigma Alpha Epsilon fraternity in 1922. The fraternity sold the subject property to the City of Bozeman in 2003.

#### E. IMPROVEMENTS

The subject improvements include a 3-story single family residence with a 2-story carriage house/barn which were constructed from 1908 through 1910 and were partially renovated from 2004 through 2009. The main house roof and carriage house roof were completely replaced in 2010 as a result of hail storm damage. The subject main house totals approximately 9,594 square feet above grade with a 3,375 square foot basement. The carriage house totals approximately 4,680 square feet on two floors.