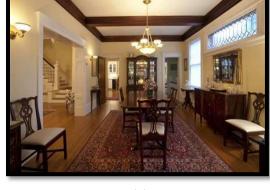

#### E. IMPROVEMENTS

The subject improvements include a 3-story single family residence with a 2-story carriage house/barn which were constructed from 1908 through 1910 and were partially renovated from 2004 through 2009. The main house roof and carriage house roof were completely replaced in 2010 as a result of hail storm damage. The subject main house totals approximately 9,594 square feet above grade with a 3,375 square foot basement. The carriage house totals approximately 4,680 square feet on two floors.

The table below provides a detail of the square footage for each floor of each improvement. The square foot estimates were provided to the appraisers by Comma-Q Architecture, Inc., architects for the client. The estimates were based on plans created by the architects in the assessment of the property in 2003 and the renovation of the property in 2008. We have relied upon these square footage estimates in this report.