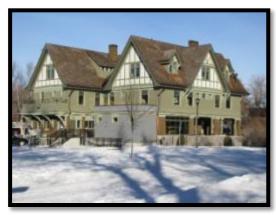

#### E. IMPROVEMENTS

The subject improvements include a 3-story single family residence with a 2-story carriage house/barn which were constructed from 1908 through 1910 and were partially renovated from 2004 through 2009. The main house roof and carriage house roof were completely replaced in 2010 as a result of hail storm damage. The subject main house totals approximately 9,594 square feet above grade with a 3,375 square foot basement. The carriage house totals approximately 4,680 square feet on two floors.