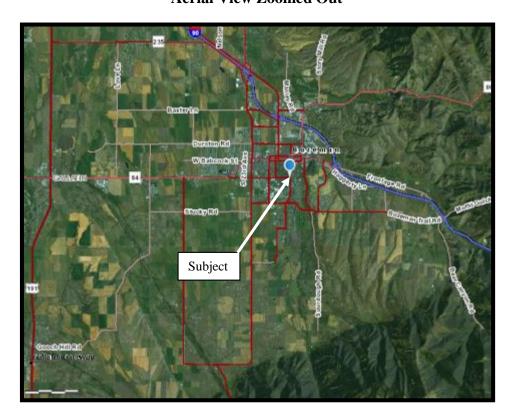

# Subject Property Zoomed In View of Amended Lots 1A-1 and 1A-2 of Block 3 of Butte Addition to the City of Bozeman

Subject Property
Portion of Montana Cadastral Map
(Boundary lines are approximate)

**Aerial View Zoomed Out** 