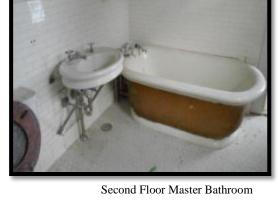

#### E. IMPROVEMENTS

The subject improvements include a 3-story single family residence with a 2-story carriage house/barn which were constructed from 1908 through 1910 and were partially renovated from 2004 through 2009. The main house roof and carriage house roof were completely replaced in 2010 as a result of hail storm damage. The subject main house totals approximately 9,594 square feet above grade with a 3,375 square foot basement. The carriage house totals approximately 4,680 square feet on two floors.

The table below provides a detail of the square footage for each floor of each improvement. The square foot estimates were provided to the appraisers by Comma-Q Architecture, Inc., architects for the client. The estimates were based on plans created by the architects in the assessment of the property in 2003 and the renovation of the property in 2008. We have relied upon these square footage estimates in this report.