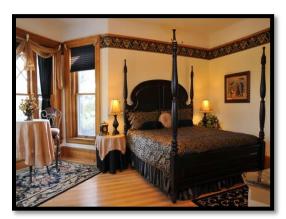

#### E. IMPROVEMENTS

The subject improvements include a 3-story single family residence with a 2-story carriage house/barn which were constructed from 1908 through 1910 and were partially renovated from 2004 through 2009. The main house roof and carriage house roof were completely replaced in 2010 as a result of hail storm damage. The subject main house totals approximately 9,594 square feet above grade with a 3,375 square foot basement. The carriage house totals approximately 4,680 square feet on two floors.