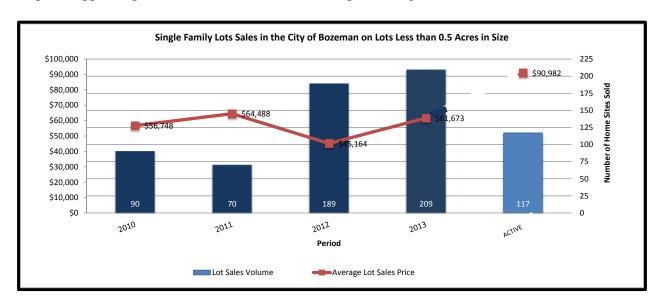

| 0    | 0    | 8    | 0    | 0    | 0    | 0    | 0    | 0    | 15    | 0.00%      | 0.31%      |  |
| Total                                           | 881                                         | 955  | 670  | 764  | 242  | 182  | 208  | 199  | 171  | 628  | 4,900 | 100.00%    | 100.00%    |  |
| Source: City of Boze                            | Source: City of Bozeman Planning Department |      |      |      |      |      |      |      |      |      |       |            |            |  |

The chart below indicates the number of lot sales and average prices over the past 4 years. There was a sharp increase in the number of sales in 2012 and a modest increase in 2013. In 2012, the average lot price dipped in part due to the number of builders purchasing bulk sales of lots.



There are 117 active listings of similar type lots on MLS as of the effective date of this report, with an average asking price of \$90,982. Based on our interviews of market participants, the area MLS has typically carried 200 to 300 lot listings in recent years.

# Recreation

Bozeman is located in an area that provides outdoor enthusiasts with an abundance of opportunity for recreational activities. It is located approximately 4 miles southwest of the Missouri River Headwaters State Park and approximately 90 miles north of Yellowstone National Park. Blue-ribbon trout fishing is available on the Gallatin, the Madison and Yellowstone Rivers. It sits at an elevation of 4,793 feet with numerous mountain ranges surrounding it for hiking, backpacking and mountain biking in the summer. Downh