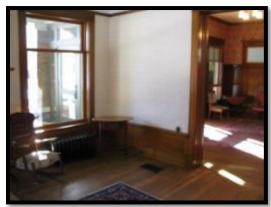

#### E. IMPROVEMENTS

The subject improvements include a 3-story single family residence with a 2-story carriage house/barn which were constructed from 1908 through 1910 and were partially renovated from 2004 through 2009. The main house roof and carriage house roof were completely replaced in 2010 as a result of hail storm damage. The subject main house totals approximately 9,594 square feet above grade with a 3,375 square foot basement. The carriage house totals approximately 4,680 square feet on two floors.