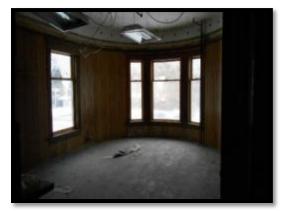

#### E. IMPROVEMENTS

The subject improvements include a 3-story single family residence with a 2-story carriage house/barn which were constructed from 1908 through 1910 and were partially renovated from 2004 through 2009. The main house roof and carriage house roof were completely replaced in 2010 as a result of hail storm damage. The subject main house totals approximately 9,594 square feet above grade with a 3,375 square foot basement. The carriage house totals approximately 4,680 square feet on two floors.

The table below provides a detail of the square footage for each floor of each improvement. The square foot estimates were provided to the appraisers by Comma-Q Architecture, Inc., architects for the client. The estimates were based on plans created by the architects in the assessment of the property in 2003 and the renovation of the property in 2008. We have relied upon these square footage estimates in this report.