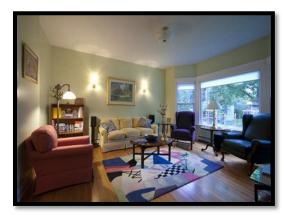

#### E. IMPROVEMENTS

The subject improvements include a 3-story single family residence with a 2-story carriage house/barn which were constructed from 1908 through 1910 and were partially renovated from 2004 through 2009. The main house roof and carriage house roof were completely replaced in 2010 as a result of hail storm damage. The subject main house totals approximately 9,594 square feet above grade with a 3,375 square foot basement. The carriage house totals approximately 4,680 square feet on two floors.

The table below provides a detail of the square footage for each floor of each improvement. The square foot estimates were provided to the appraisers by Comma-Q Architecture, Inc., architects for the client. The estimates were based on plans created by the architects in the assessment of the property in 2003 and the renovation of the property in 2008. We have relied upon these square footage estimates in this report.