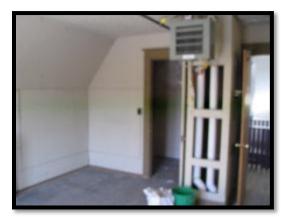

#### E. IMPROVEMENTS

The subject improvements include a 3-story single family residence with a 2-story carriage house/barn which were constructed from 1908 through 1910 and were partially renovated from 2004 through 2009. The main house roof and carriage house roof were completely replaced in 2010 as a result of hail storm damage. The subject main house totals approximately 9,594 square feet above grade with a 3,375 square foot basement. The carriage house totals approximately 4,680 square feet on two floors.

The table below provides a detail of the square footage for each floor of each improvement. The square foot estimates were provided to the appraisers by Comma-Q Architecture, Inc., architects for the client. The estimates were based on plans created by the architects in the assessment of the property in 2003 and the renovation of the property in 2008. We have relied upon these square footage estimates in this report.