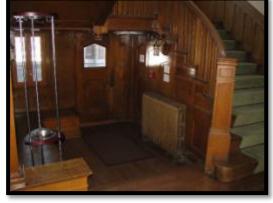

#### E. IMPROVEMENTS

The subject improvements include a 3-story single family residence with a 2-story carriage house/barn which were constructed from 1908 through 1910 and were partially renovated from 2004 through 2009. The main house roof and carriage house roof were completely replaced in 2010 as a result of hail storm damage. The subject main house totals approximately 9,594 square feet above grade with a 3,375 square foot basement. The carriage house totals approximately 4,680 square feet on two floors.

The table below provides a detail of the square footage for each floor of each improvement. The square foot estimates were provided to the appraisers by Comma-Q Architecture, Inc., architects for the client. The estimates were based on plans created by the architects in the assessment of the property in 2003 and the renovation of the property in 2008. We have relied upon these square footage estimates in this report.