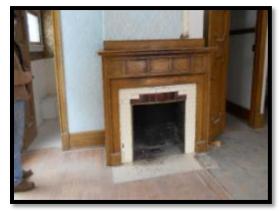

#### E. IMPROVEMENTS

The subject improvements include a 3-story single family residence with a 2-story carriage house/barn which were constructed from 1908 through 1910 and were partially renovated from 2004 through 2009. The main house roof and carriage house roof were completely replaced in 2010 as a result of hail storm damage. The subject main house totals approximately 9,594 square feet above grade with a 3,375 square foot basement. The carriage house totals approximately 4,680 square feet on two floors.

The table below provides a detail of the square footage for each floor of each improvement. The square foot estimates were provided to the appraisers by Comma-Q Architecture, Inc., architects for the client. The estimates were based on plans created by the architects in the assessment of the property in 2003 and the renovation of the property in 2008. We have relied upon these square footage estimates in this report.