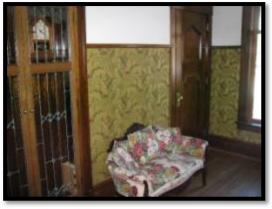

#### E. IMPROVEMENTS

The subject improvements include a 3-story single family residence with a 2-story carriage house/barn which were constructed from 1908 through 1910 and were partially renovated from 2004 through 2009. The main house roof and carriage house roof were completely replaced in 2010 as a result of hail storm damage. The subject main house totals approximately 9,594 square feet above grade with a 3,375 square foot basement. The carriage house totals approximately 4,680 square feet on two floors.