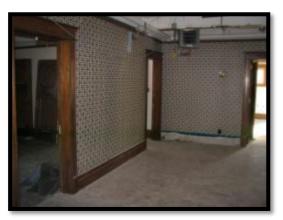

#### E. IMPROVEMENTS

The subject improvements include a 3-story single family residence with a 2-story carriage house/barn which were constructed from 1908 through 1910 and were partially renovated from 2004 through 2009. The main house roof and carriage house roof were completely replaced in 2010 as a result of hail storm damage. The subject main house totals approximately 9,594 square feet above grade with a 3,375 square foot basement. The carriage house totals approximately 4,680 square feet on two floors.

The table below provides a detail of the square footage for each floor of each improvement. The square foot estimates were provided to the appraisers by Comma-Q Architecture, Inc., architects for the client. The estimates were based on plans created by the architects in the assessment of the property in 2003 and the renovation of the property in 2008. We have relied upon these square footage estimates in this report.