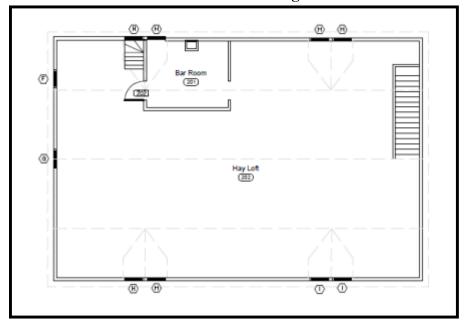

#### E. IMPROVEMENTS

The subject improvements include a 3-story single family residence with a 2-story carriage house/barn which were constructed from 1908 through 1910 and were partially renovated from 2004 through 2009. The main house roof and carriage house roof were completely replaced in 2010 as a result of hail storm damage. The subject main house totals approximately 9,594 square feet above grade with a 3,375 square foot basement. The carriage house totals approximately 4,680 square feet on two floors.

The table below provides a detail of the square footage for each floor of each improvement. The square foot estimates were provided to the appraisers by Comma-Q Architecture, Inc., architects for the client. The estimates were based on plans created by the architects in the assessment of the property in 2003 and the renovation of the property in 2008. We have relied upon these square footage estimates in this report.