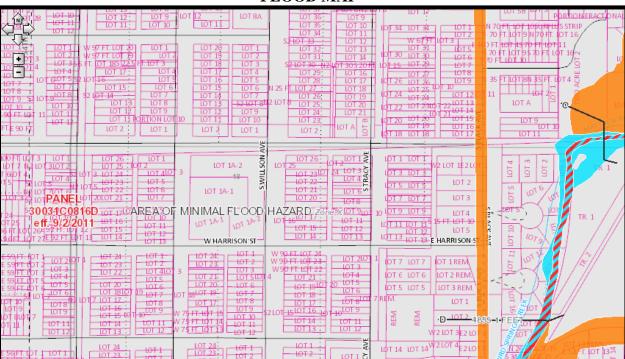

**Census Tract** 30 031 0011.02

Flood Zone Area of Minimal Flood Risk (Map Panel 30031C0816D – Dated

09/02/2011)

**Zoning** R-1 Residential Single-Household Low Density