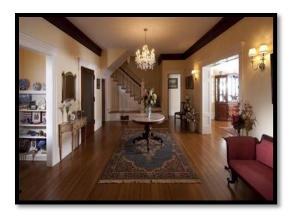

#### E. IMPROVEMENTS

The subject improvements include a 3-story single family residence with a 2-story carriage house/barn which were constructed from 1908 through 1910 and were partially renovated from 2004 through 2009. The main house roof and carriage house roof were completely replaced in 2010 as a result of hail storm damage. The subject main house totals approximately 9,594 square feet above grade with a 3,375 square foot basement. The carriage house totals approximately 4,680 square feet on two floors.

The table below provides a detail of the square footage for each floor of each improvement. The square foot estimates were provided to the appraisers by Comma-Q Architecture, Inc., architects for the client. The estimates were based on plans created by the architects in the assessment of the property in 2003 and the renovation of the property in 2008. We have relied upon these square footage estimates in this report.