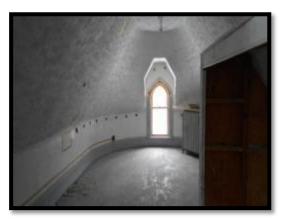

#### E. IMPROVEMENTS

The subject improvements include a 3-story single family residence with a 2-story carriage house/barn which were constructed from 1908 through 1910 and were partially renovated from 2004 through 2009. The main house roof and carriage house roof were completely replaced in 2010 as a result of hail storm damage. The subject main house totals approximately 9,594 square feet above grade with a 3,375 square foot basement. The carriage house totals approximately 4,680 square feet on two floors.

The table below provides a detail of the square footage for each floor of each improvement. The square foot estimates were provided to the appraisers by Comma-Q Architecture, Inc., architects for the client. The estimates were based on plans created by the architects in the assessment of the property in 2003 and the renovation of the property in 2008. We have relied upon these square footage estimates in this report.