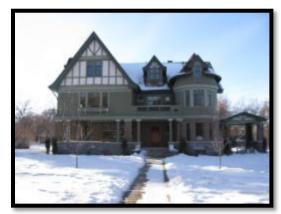

#### E. IMPROVEMENTS

The subject improvements include a 3-story single family residence with a 2-story carriage house/barn which were constructed from 1908 through 1910 and were partially renovated from 2004 through 2009. The main house roof and carriage house roof were completely replaced in 2010 as a result of hail storm damage. The subject main house totals approximately 9,594 square feet above grade with a 3,375 square foot basement. The carriage house totals approximately 4,680 square feet on two floors.