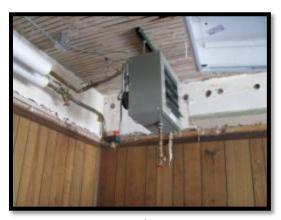

#### E. IMPROVEMENTS

The subject improvements include a 3-story single family residence with a 2-story carriage house/barn which were constructed from 1908 through 1910 and were partially renovated from 2004 through 2009. The main house roof and carriage house roof were completely replaced in 2010 as a result of hail storm damage. The subject main house totals approximately 9,594 square feet above grade with a 3,375 square foot basement. The carriage house totals approximately 4,680 square feet on two floors.