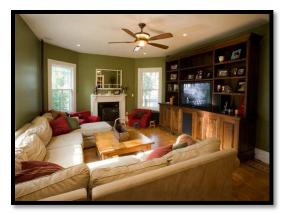

#### E. IMPROVEMENTS

The subject improvements include a 3-story single family residence with a 2-story carriage house/barn which were constructed from 1908 through 1910 and were partially renovated from 2004 through 2009. The main house roof and carriage house roof were completely replaced in 2010 as a result of hail storm damage. The subject main house totals approximately 9,594 square feet above grade with a 3,375 square foot basement. The carriage house totals approximately 4,680 square feet on two floors.