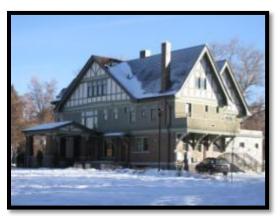

#### E. IMPROVEMENTS

The subject improvements include a 3-story single family residence with a 2-story carriage house/barn which were constructed from 1908 through 1910 and were partially renovated from 2004 through 2009. The main house roof and carriage house roof were completely replaced in 2010 as a result of hail storm damage. The subject main house totals approximately 9,594 square feet above grade with a 3,375 square foot basement. The carriage house totals approximately 4,680 square feet on two floors.