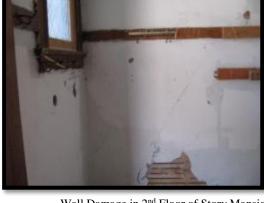

#### E. IMPROVEMENTS

The subject improvements include a 3-story single family residence with a 2-story carriage house/barn which were constructed from 1908 through 1910 and were partially renovated from 2004 through 2009. The main house roof and carriage house roof were completely replaced in 2010 as a result of hail storm damage. The subject main house totals approximately 9,594 square feet above grade with a 3,375 square foot basement. The carriage house totals approximately 4,680 square feet on two floors.