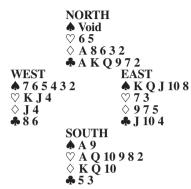

### **BRIDGE**

Neither vulnerable. East deals.

Opening lead: Six of •

The bidding:

Hard Luck Louie was trying his best, as usual, in the Saturday night duplicate when this deal came up. Louie was West. His partner treated his excellent spades as a six-card suit and opened a weak two-bid. Louie, of course, thought his partner had six spades. There was no possible spade trick coming on defense, in Louie's eyes, and the opponents were quite likely to be cold for at least a small slam in one of the minors. Louie

brilliantly doubled four hearts!

This is known as a "Striped-Tail Ape Double." Louie was hoping the opponents would accept the bonus for four hearts doubled rather than pursue their slam. Should either opponent re-double, Louie would run, like a striped-tail ape, to the safety of four spades.

It worked! North-South settled for the duplicate score of 690 points for four hearts, doubled, making five, rather than the 1520 points available for the cold seven no trump.

Lucky Larry's partner also opened two spades, and South also bid four hearts. Larry did not find Louie's brilliant double, but chose, instead, to further the pre-empt by bidding five spades. North tried six clubs, a good bid, but South interpreted that as a cue-bid, looking for a grand slam in hearts. South bid six hearts and that's where they played it, down one with two trump losers. This was a common result that night and Louie's theoretical triumph earned a dismal reward.