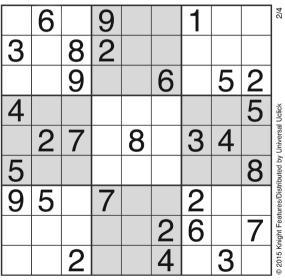

| S | Ν | Α | R | L |   | Α | Ν | Т | S |   | S | Т | L | 0 |

| _ |   | _ | _ |   |   | _ | _ |   |
|---|---|---|---|---|---|---|---|---|
| 6 | 8 | 1 | 7 | 2 | 9 | 3 | 4 | 5 |
| 5 | 4 | 9 | 6 | 1 | 3 | 2 | 8 | 7 |
| 9 | 1 | 8 | 4 | 3 | 2 | 7 | 5 | 6 |
| 4 | 3 | 6 | 1 | 7 | 5 | 8 | 2 | 9 |
| 7 | 5 | 2 | 8 | 9 | 6 | 1 | 3 | 4 |

6

9

# UNIVERSAL Sudoku Puzzle

Complete the grid so that every row, column and 3x3 box contains every digit from 1 to 9 inclusively.



DIFFICULTY RATING: ★★☆☆

Unscramble these four Jumbles one letter to each square. to form four ordinary words.



#### THAT SCRAMBLED WORD GAME by David L. Hoyt and Jeff Knurek



Now arrange the circled letters to form the surprise answer, as suggested by the above cartoon.

USED ---





Yesterday's

Jumbles: HEDGE Answer:

**TRUNK** 

**FAULTY FATHOM** After the stockbroker got married, he was -

OFF THE MARKET