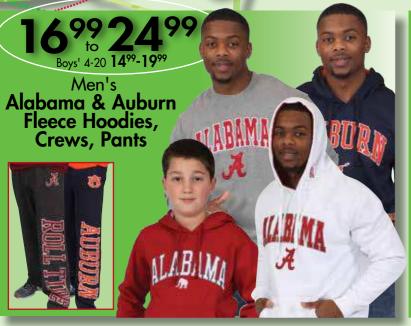

Alabama and Auburn Screen Tees

3 for Price 3/\$27

Short Sleeve A Boys' 4-20, 3/\$20

Styles May Vary by Store While quantities last.

Men's, Juniors' 3/\$36
Stor Price 3/\$36
Long Sleeve
Boys' 4-20, 3/\$28

Styles may vary by store. While quantities last. Martin's Gift Card... It's whatever they want it to be.