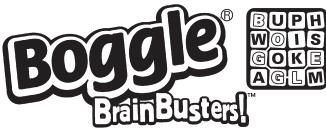

|  |



By David L. Hoyt and Jeff Knurek

INSTRUCTIONS: Find as many words as you can by linking letters up, down, side-to-side and diagonally, writing words on a blank sheet of paper. You may only use each letter box once within a single word. Play with a friend and compare word finds, crossing out common words.

| BOGGLE<br>POINT SCALE  | YOUR BOGGLE <sup>®</sup><br>RATING |
|------------------------|------------------------------------|
| 3 letters = 1 point    | 151+ = Champ                       |
| 4 letters = 2 points   | 101-150 = Expert                   |
| 5 letters = 3 points   | 61-100 = Pro                       |
| 6 letters = 4 points   | 31 - 60 = Gamer                    |
| 7 letters = 6 points   | 21 - 30 = Rookie                   |
| 8 letters = 10 points  | 11 - 20 = <u>A<