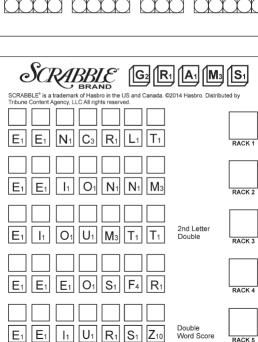

er clubs, making his contract. Pollack, however, rose with his ace of hearts and played another spade. When West won her ace of clubs, the defense had two spades to cash. Well done!

(Bob Jones welcomes readers' responses sent in care of this newspaper or to Tribune Content Agency, LLC., 16650 Westgrove Dr., Suite 175, Addison, TX 75001. E-mail responses may be sent to tcaeditors@tribune.com.)

# For the latest in local news, visit AnnistonStar.com

THAT SCRAMBLED WORD GAME by David L. Hoyt and Jeff Knurek one letter to each square, to form six ordinary words. MUTANU Check out the new, free JUST, HE WATER PARK HAD TO GO OUT OF BUSINESS BECAUSE NOT ENOUGH PEOPLE Now arrange the circled letters to form the surprise answer, as suggested by the above cartoon. YOUR ANSWER IN THE CIRCLES BELOW



#### **PAR SCORE 250-260 BEST SCORE 320**

### **FIVE RACK TOTAL** TIME LIMIT: 25 MIN

DIRECTIONS: Make a 2- to 7-letter word from the letters in each row. Add points of each word, using scoring directions at right. Finally, 7-letter words get 50-point bonus. "Blanks" used as any letter have no point value. All the words are in the Official SCRABBLE® Players Dictionary, 4th Edition.

For more information on tournaments and clubs, email NASPA - North American SCRABBLE Players Association info@scrabbleplayers.org. Visit our website - www.scrabbleplayers.org. For puzzle inquiries contact scrgrams@gmail.com. 12-28

| DEC. 27, SUDOKU SOLUTION                |              |              |              |   |    |               |                  |    |            |          |     | Last Sunday