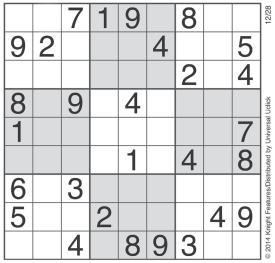

31 - 60 = Gamer                    |
| 7 letters = 6 points   | 21 - 30 = Rookie                   |
| 8 letters = 10 points  | 11 - 20 = <u>A</u> mateu           |
| 9+ letters = 15 points | 0 - 10 = Try agair                 |
|                        |                                    |

### Boggle BrainBusters Bonus

We put special brain-busting words into the puzzle grid. Can you find them?

Find EIGHT U.S. STATES in the grid of letters. Write your answers below.

| Answers to I | Last Sunday | 's Boggle° | BrainBuste | rs:    |
|--------------|-------------|------------|------------|--------|
| OYOTE DONKEY | ⁄ MONKEÝ    | JAGŪAR     | WALRUS     | RABBIT |

12-28-14

### SUDOKU

Complete the grid so that every row, column and 3x3 box contains every digit from 1 to 9 inclusively.



DIFFICULTY RATING: ★★★★



### BRIDGE

North-South vulnerable, East deals,

|                                | NORTH<br>♠ K 6<br>♡ K O 9 7                 |
|--------------------------------|---------------------------------------------|
| WEST                           | ♦ A 3<br>♣ K Q 9 5 4<br>EAST                |
| ♦ J 9 4 2<br>♡ 10 3 2<br>◇ 7 2 | ♠ Q 10 8 5<br>♡ A 8 4<br>◊ K 10 9 8 6 4     |
| ♣A876                          | ♣ Void SOUTH                                |
|                                | ♠ A 7 3<br>♥ J 6 5<br>♦ Q J 5<br>♣ J 10 3 2 |

The bidding: EAST SOUTH WEST NORTH Pass Pass Pass 14 10 1NT Pass 3NT Pass Pass Pass

Opening lead: Seven of ◊

Today's deal is from the World Mixed Teams, contested recently in China. Bill Pollack, of New Jersey, on his way to a bronze