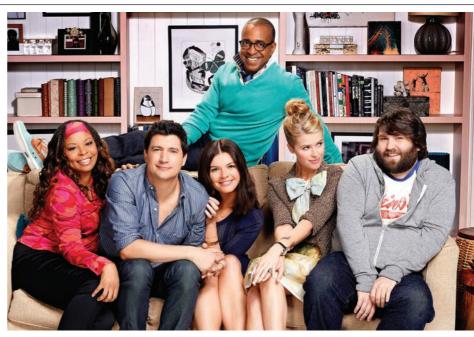

## Trouble Getting to the Altar on 'Marry Me'

FYI Television, Inc.

Annie (Casey Wilson, "Happy Endings") and her boyfriend Jake (Ken Marino, "Eastbound & Down") return from an almost perfect vacation on "Marry Me," premiering Tuesday at 8:01 p.m. on NBC. There's just one small problem. After six years of dating, Jake didn't propose. Annie is, to put it mildly, disappointed. What she doesn't realize before going off on a tirade is that Jake was just about to propose. The moment spoiled, the couple isn't sure how to move forward.

While Wilson has been married to writer and executive producer David Caspe ("Happy Endings") since last May, she's quick to point out that the show isn't based on their relationship. "This was inspired by some friends of David's," Wilson says. "We had dated for about two and half years. So, that part might be the same. But Ī'm a woman over 30, so the engagement was shorter – about seven months."

(From left) Tymberlee Hill, Ken Marino, Casey Wilson, Tim Meadows, Sara Wright Olsen and John Gemberling make up the very funny cast of "Marry Me," premiering Tuesday at 8:01 p.m. on NBC.

ing a lot of [jerks] in things," says the actor. "When I read the script, I was very excited because it was just a fun part. I was excited to be working with Casey. I was a big fan of 'Happy Endings.' It's fun to play a nice guy for a change. And it's a funny show."