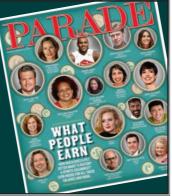

run in with Sandy (Betsy Brandt), Sarah (Lauren Graham) tries to understand her place in Ruby's (Courtney Grosbeck) life, and conflict averse Hank (Ray Romano) must test out his diplomacy skills. And Julia (Erika Christensen) and Joel (Sam Jaeger) fear that the uncertainty of their separation is harming their children, while Crosby (Dax Shepard) tries to avert crisis at the Luncheonette by chasing down Oliver (Tyson Ritter), who has gone off the grid.

#### **SUNDAY**

season.

For professional assistance in

growing your business

THROUGH OUR MANY PRINT

AND ONLINE ADVERTISING OPTIONS...

CONTACT

Shannon Martin

(256) 235-9234

smartin@annistonstar.com

throughout the post-

initial installment of a success-

Get the scoop on entertainment every week in the Sunday edition of The Star.







THROUGH OUR MANY PRINT AND ONLINE ADVERTISING OPTIONS...



| Page       | <b>8</b> F   | rid        | ay,  | 0               | ctober                  | r 10, 20          | 14                |                      |                  |              |                          |                           | TV S            | STAR                |                         |                |                     |                         |                                    |                              | T                | The A       | nnisto                | n Star                 |
|------------|--------------|------------|------|-----------------|-------------------------|-------------------|-------------------|----------------------|------------------|--------------|-----------------