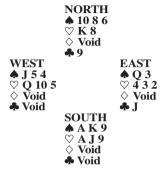

## **BRIDGE**

Both vulnerable. South deals.

|                  | NORTH<br>♠ 10 8 6<br>♡ K 8 7 6<br>◇ J 6<br>♣ A 9 3 2 |                     |
|------------------|------------------------------------------------------|---------------------|
| WEST             | * A 9 3 2                                            | EAST                |
|                  |                                                      |                     |
| <b>♠</b> J 5 4   |                                                      | <b>♠</b> Q 3        |
| ♥ Q 10 5         |                                                      | $\heartsuit$ 4 3 2  |
| <b>♦ K O 7 5</b> | 4                                                    | $\Diamond$ 10 9 8 3 |
| <b>♣</b> 87      |                                                      | ♣J654               |
|                  | SOUTH                                                | 40004               |
|                  |                                                      | 2                   |
|                  | <b>A</b> A K 9 7                                     | 2                   |
|                  | ♡ A J 9                                              |                     |
|                  | ♦ A 2                                                |                     |
|                  | ♣ K O 10                                             |                     |
|                  | &                                                    |                     |
| The bidding      |                                                      | ORTH EAST           |

 $\begin{array}{cccc} \textbf{2NT} & \textbf{Pass} & \textbf{3} \clubsuit & \textbf{Pass} \\ \textbf{3} \spadesuit & \textbf{Pass} & \textbf{3NT} & \textbf{All pass} \\ \end{array}$  Opening lead: King of  $\diamondsuit$ 

A four-spade contract would have been much easier, but the given auction was reasonable. West did well to lead a high diamond — a low diamond would have led to an easy overtrick. South was Jim Krekorian, of Pensacola, Florida, a well-known expert.

South won the opening diamond lead and cashed his three high clubs. A 3-3 club split would have given him nine tricks. A strange thing happened on the third round of clubs — West discarded a diamond! Krekorian reasoned that West would never have shed a diamond unless he was guarding something in both majors. At this point, South exited

with a diamond. West won with his queen and continued the suit. East cashed his remaining diamond, leaving this position:

East cashed the jack of clubs. South shed a low spade, and West was finished. A discard in either major would give South the rest of the tricks. This play, where one defender cashes a winner, squeezing his partner out of the setting trick, is known as a "suicide squeeze." That's not really what happened here. West, under legitimate pressure in three suits, was squeezed on the third club. In the given position, it would not have helped the defense if East didn't cash the last club. A shift, instead, would have led to an endplay against West.

There is a winning defense. Interested readers can have fun working it out.

(tcaeditors@tribune.com)