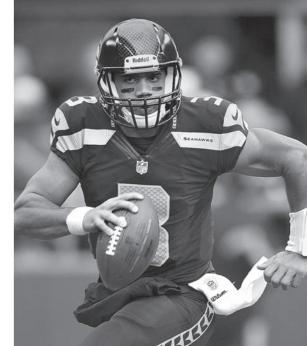

- from Orleans Arena in Las Vegas
- 10:30 p.m. FS1 Continental Tire Las Vegas Classic: Championship

**Quarterback Russell Wilson leads the Seattle** Seahawks against the Arizona Cardinals in a pivotal NFC West Division matchup on NBC's "Sunday Night Football" at 7:20 p.m.

#### Sunday

- 12 p.m. WBRC Atlanta Falcons at New Orleans Saints (Live)
- 12 p.m. WIAT Kansas City Chiefs at Pittsburgh Steelers (Live)
- 3:25 p.m. WIAT Indianapolis Colts at Dallas Cowboys (Live)
- 7:20 p.m. WVTM Seattle Seahawks at Arizona Cardinals (Live)