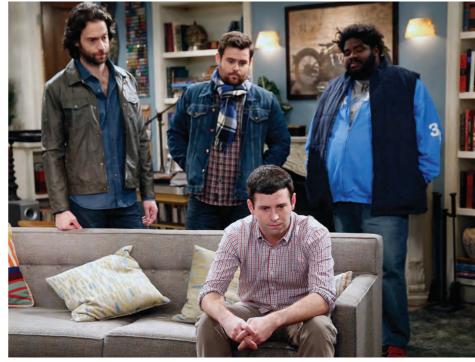

### 'Undateable' Sports Unforgettable Characters

#### Candace Havens FYI Television, Inc.

Dating is tough. No matter how intelligent, beautiful or wealthy you are, finding someone to love, who will love you back, can be trying at the best of times. For the friends on "Undateable," returning Tuesday at 8 p.m. on NBC, it can be downright hopeless.

But that doesn't keep this gang from trying. Mismatched roommates Danny (Chris D'Elia, "Whitney") and Justin (Brent Morin, "Ground Floor") have an eclectic group of friends including Danny's sister, Leslie (Bianca Kajlich, "Rules of Engagement"), Shelly (Ron Funches, "Crash & Bernstein"), Burski (Rick Glassman) and Brett (David Fynn, "Game of Thrones").

"I feel like a lot of network comedies have gotten away from that. Don't get me wrong. I've made them myself - halfhour

(From left) Chris D'Elia, David Fynn, Brent Morin and Ron Funches play best friends on the comedy "Undateable," returning Tuesday at 8 p.m. on NBC.