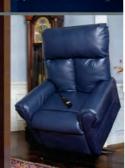

With different sizes and many fabrics and colors to choose from, the Heritage Collection is very versatile. Pride Lift Chairs come in small, medium and large. The GL-358 Series is also available on P, PW, XL and XXL.